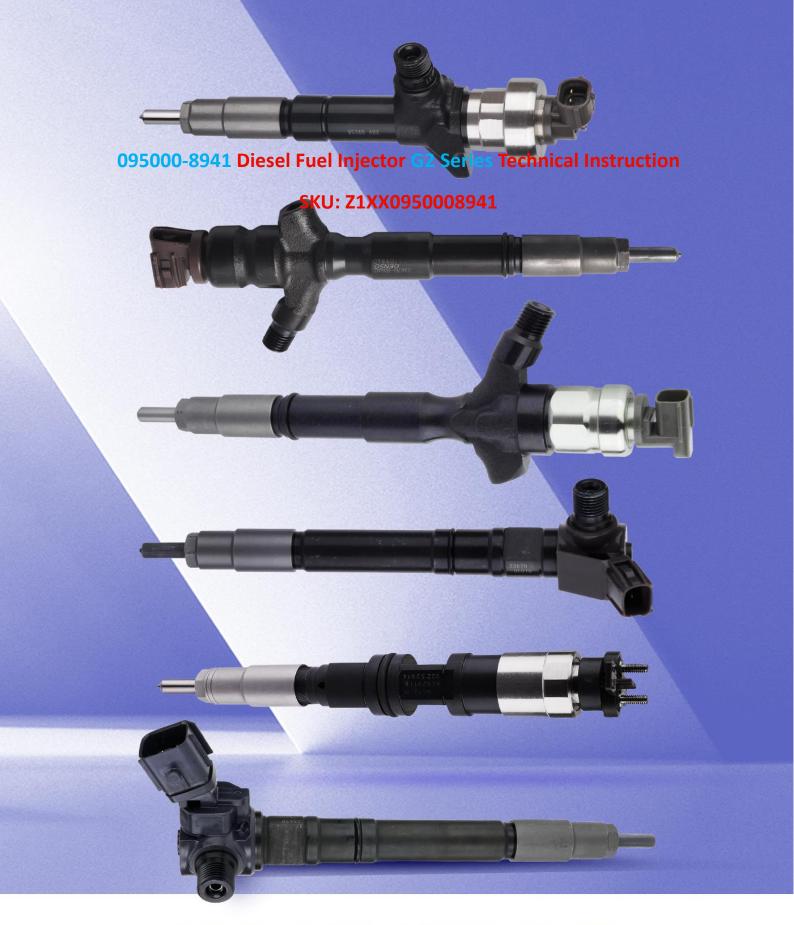

# 095000-8941 Diesel Fuel Injector G2 Series Technical Instruction

## 1.1. 095000-8941 Diesel Fuel Injector Basic Information

| Title | 095000-8941 Diesel Fuel Injector G2 Series China Made New |
|-------|-----------------------------------------------------------|
| SKU   | Z1XX0950008941                                            |