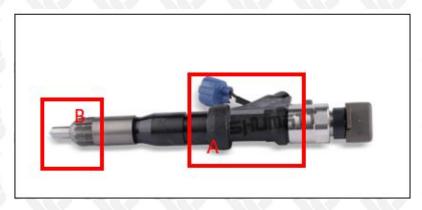

## 2.1. 095000-8941 Diesel Fuel Injector Part Number Location

E.g.: See the diesel fuel injector part number as follows:

Pic No.3

| No. | Name                                    |  |  |  |
|-----|-----------------------------------------|--|--|--|
| A   | brand, logo, part number, series number |  |  |  |
| В   | nozzle part number                      |  |  |  |