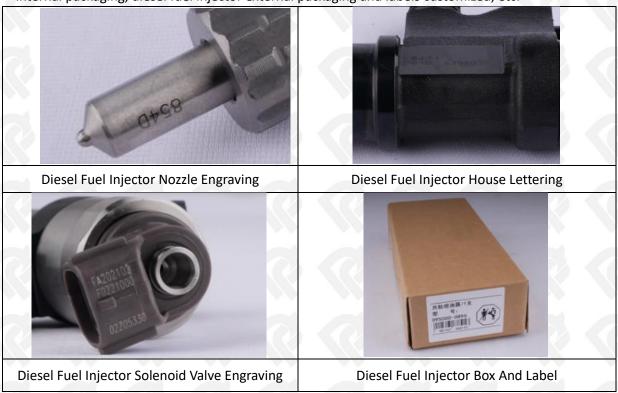

## 1.7. 095000-8941 Diesel Fuel Injector Customized Service

(1) Diesel Fuel Injector Customized Service: The quantity of customized diesel fuel injectors must meet the standard of OEM manufacturers requirement of shell lettering, logo engraving, diesel fuel injector internal packaging, diesel fuel injector external packaging and labels customized, etc.

## 2.1. 095000-8941 Diesel Fuel Injector Part Number Location

E.g.: See the diesel fuel injector part number as follows:

Pic No.3

| No. | Name                                    |  |  |  |
|-----|-----------------------------------------|--|--|--|
| A   | brand, logo, part number, series number |  |  |  |
| В   | nozzle part number                      |  |  |  |