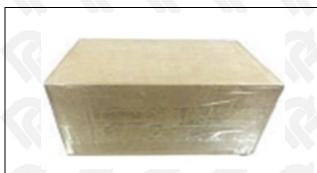

## 3.7. 095000-8941 Diesel Fuel Injector Packing

**Domestic Express Packaging:** Usually wrapped in waterproof scotch tape, such as picture No.5.

**International Express Packaging:** Wrapped with waterproof yellow tape After wrapping the black protective film, such as picture No. 6.

# **Domestic express packaging:** Wrapped by

Transparent tape

International express packaging:

Wrapped with yellow tape after wrapping black protective film

Pic No. 7

**Pallet Shipping:** Use pallet that meet export requirements, and use white wrapping protective film to wrap and bind with cable ties