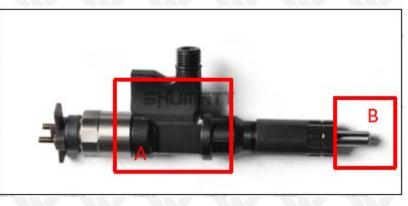

#### 2.1. 095000-8900 Diesel Fuel Injector Part Number Location

E.g.: See the diesel fuel injector part number as follows:

Pic No.3

| No. | Name                                    |
|-----|-----------------------------------------|
| Α   | brand, logo, part number, series number |
| В   | nozzle part number                      |