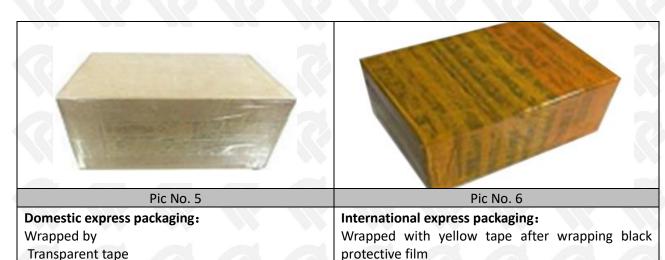

#### 3.7. 095000-8900 Diesel Fuel Injector Packing

Domestic Express Packaging: Usually wrapped in waterproof scotch tape, such as picture No.5.

**International Express Packaging:** Wrapped with waterproof yellow tape After wrapping the black protective film, such as picture No. 6.