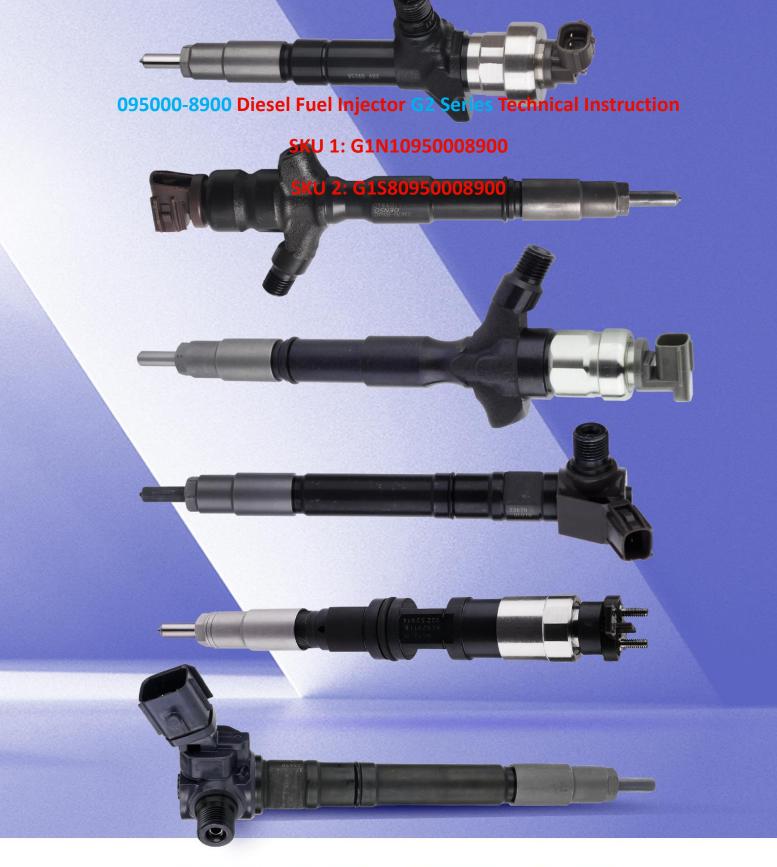

# 095000-8900 Diesel Fuel Injector G2 Series Technical Instruction

#### 1.1. 095000-8900 Diesel Fuel Injector Basic Information

| Title | 095000-8900 Diesel Fuel Injector G2 Series China Made New |  |
|-------|-----------------------------------------------------------|--|
| SKU 1 | G1N10950008900                                            |  |
| SKU 2 | G1S80950008900                                            |  |