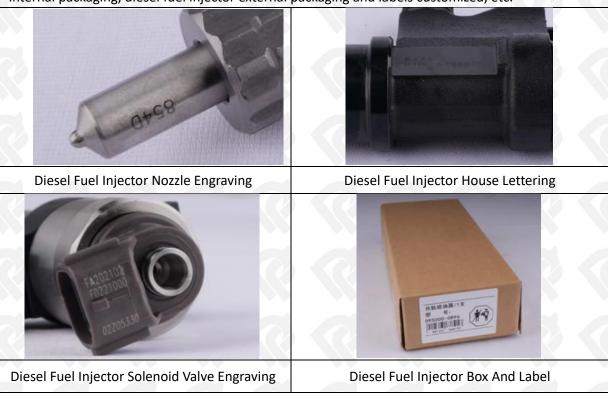

#### 1.7. 095000-8900 Diesel Fuel Injector Customized Service

(1) Diesel Fuel Injector Customized Service: The quantity of customized diesel fuel injectors must meet the standard of OEM manufacturers requirement of shell lettering, logo engraving, diesel fuel injector internal packaging, diesel fuel injector external packaging and labels customized, etc.

# (2) Diesel Fuel Injector Customized Service Requirements:

The purchase of customized <mark>diesel fuel injectors</mark> are not less than 10 pieces.

The purchase of customized diesel fuel injector packages no less than 1000 pieces.

When the customized products involve the need of specify logo, the OEM manufacturer is asked to provide trademark authorization and the sample of logo image file.

• Once the customized diesel fuel injector is sold, it cannot be returned or exchanged if there is no quality problems.