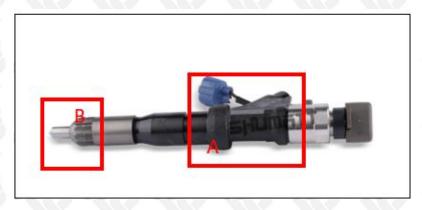

#### 2.1. 095000-8871 Diesel Fuel Injector Part Number Location

E.g.: See the diesel fuel injector part number as follows:

Pic No.3

| No. | Name                                    |
|-----|-----------------------------------------|
| A   | brand, logo, part number, series number |
| В   | nozzle part number                      |