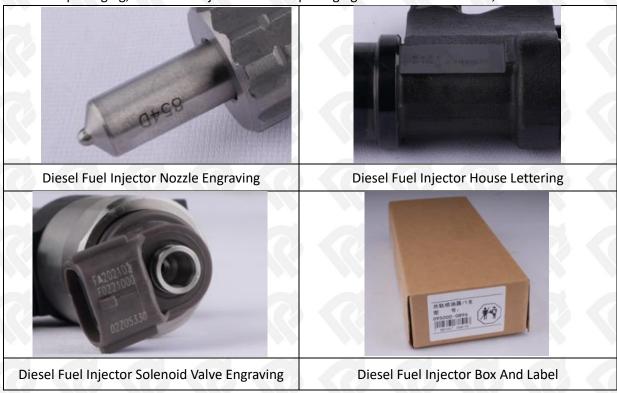

#### 1.9. 095000-8871 Diesel Fuel Injector Testing Standard and Certificate

Shumatt can provide the factory quality inspection test report of each diesel fuel injector to ensure that each diesel fuel injector delivered meets the engine performance indicators.

Pic No.2