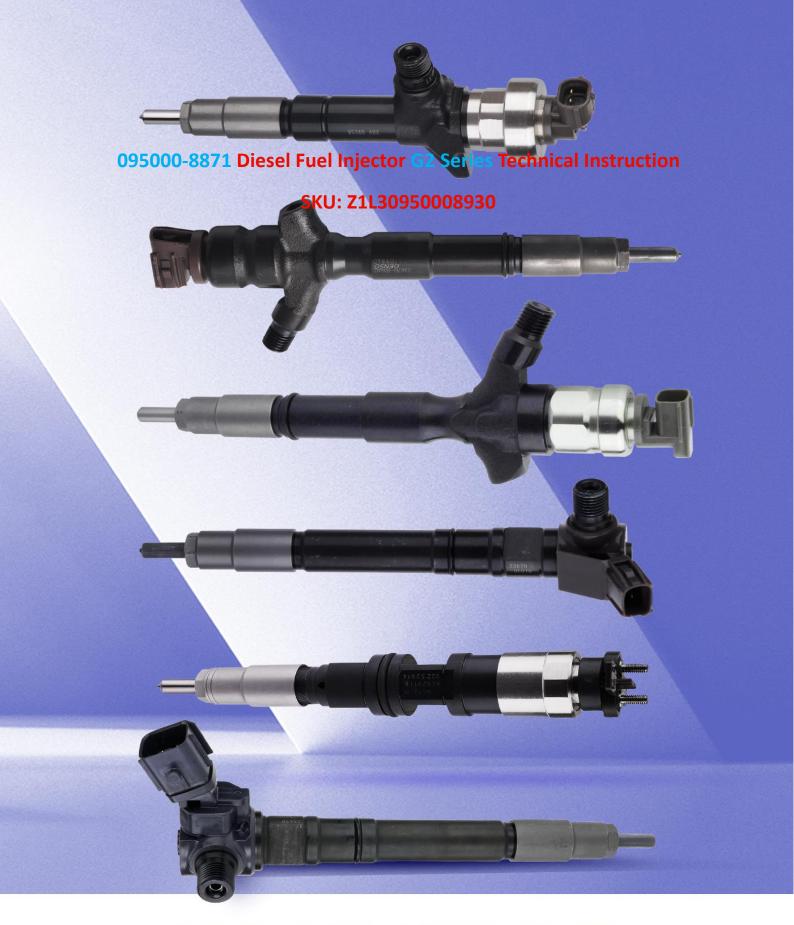

# 095000-8871 Diesel Fuel Injector G2 Series Technical Instruction

#### 1.1. 095000-8871 Diesel Fuel Injector Basic Information

| Title | 095000-8871 Diesel Fuel Injector G2 Series China Made New |
|-------|-----------------------------------------------------------|
| SKU   | Z1L30950008930                                            |