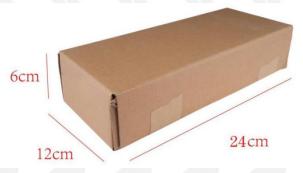

Package Size: 24cm\*12 cm \*6 cm

Diesel Fuel Injector Type: Common Rail Diesel Fuel Injector

MOQ: 4 Pieces

#### (2) Diesel Fuel Injector Box Size

Pic No.1

| No. | Name                     | Diesel Fuel Injector Package Size (cm) |
|-----|--------------------------|----------------------------------------|
| 1   | Diesel Fuel Injector Box | 24*12*6                                |