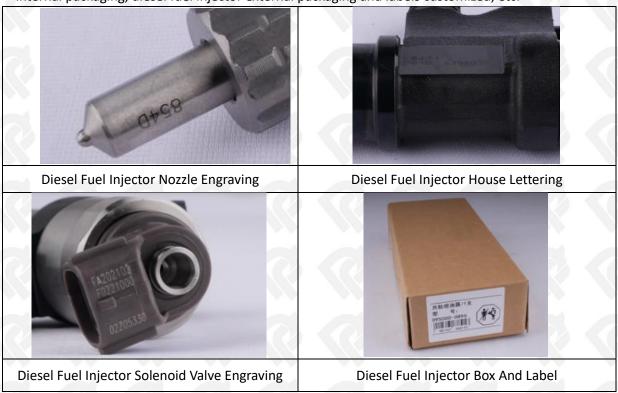

#### 1.7. 095000-8793 Diesel Fuel Injector Customized Service

(1) Diesel Fuel Injector Customized Service: The quantity of customized diesel fuel injectors must meet the standard of OEM manufacturers requirement of shell lettering, logo engraving, diesel fuel injector internal packaging, diesel fuel injector external packaging and labels customized, etc.

#### (2) Diesel Fuel Injector Customized Service Requirements:

The purchase of customized diesel fuel injectors are not less than 10 pieces.

The purchase of customized diesel fuel injector packages no less than 1000 pieces.

When the customized products involve the need of specify logo, the OEM manufacturer is asked to provide trademark authorization and the sample of logo image file.

▲ Once the customized diesel fuel injector is sold, it cannot be returned or exchanged if there is no quality problems.