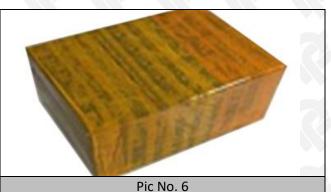

#### 3.7. 095000-8793 Diesel Fuel Injector Packing

**Domestic Express Packaging:** Usually wrapped in waterproof scotch tape, such as picture No.5.

**International Express Packaging:** Wrapped with waterproof yellow tape After wrapping the black protective film, such as picture No. 6.