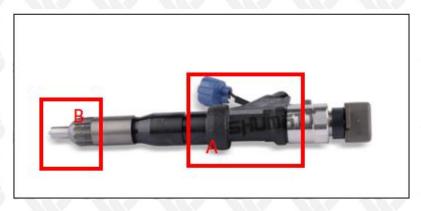

#### 2.1. 095000-8793 Diesel Fuel Injector Part Number Location

E.g.: See the diesel fuel injector part number as follows:

Pic No.3

| No. | Name                                    |
|-----|-----------------------------------------|
| A   | brand, logo, part number, series number |
| В   | nozzle part number                      |