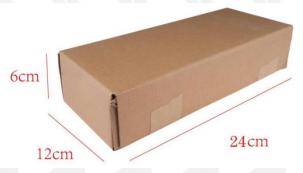

#### (2) Diesel Fuel Injector Box Size

Pic No.1

| 1 | No. | Name                     | Diesel Fuel Injector Package Size (cm) |
|---|-----|--------------------------|----------------------------------------|
|   | 1   | Diesel Fuel Injector Box | 24*12*6                                |