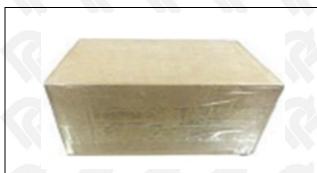

#### 3.7. 095000-8793 Diesel Fuel Injector Packing

**Domestic Express Packaging:** Usually wrapped in waterproof scotch tape, such as picture No.5.

**International Express Packaging:** Wrapped with waterproof yellow tape After wrapping the black protective film, such as picture No. 6.