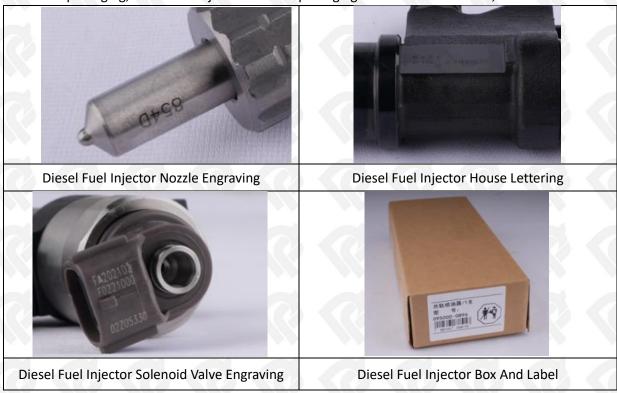

#### 1.7. 095000-8740 Diesel Fuel Injector Customized Service

(1) Diesel Fuel Injector Customized Service: The quantity of customized diesel fuel injectors must meet the standard of OEM manufacturers requirement of shell lettering, logo engraving, diesel fuel injector internal packaging, diesel fuel injector external packaging and labels customized, etc.

## (2) Diesel Fuel Injector Customized Service Requirements:

Website: www.dieselfuelinjectors.com

The purchase of customized diesel fuel injectors are not less than 10 pieces.

The purchase of customized diesel fuel injector packages no less than 1000 pieces.