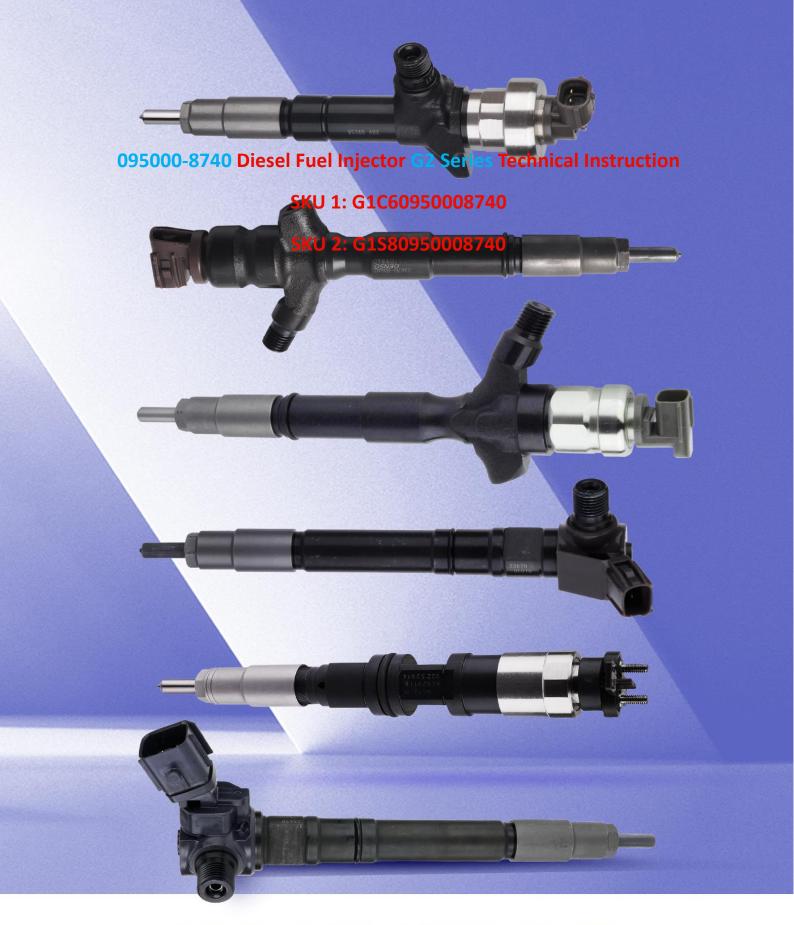

# 095000-8740 Diesel Fuel Injector G2 Series Technical Instruction

## 1.1. 095000-8740 Diesel Fuel Injector Basic Information

| Title | 095000-8740 Diesel Fuel Injector G2 Series China Made New |
|-------|-----------------------------------------------------------|
| SKU 1 | G1C60950008740                                            |
| SKU 2 | G1S80950008740                                            |