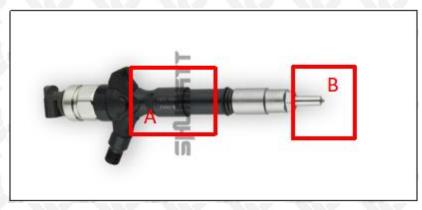

## 2.1. 095000-8740 Diesel Fuel Injector Part Number Location

E.g.: See the diesel fuel injector part number as follows:

Pic No.3

| No. | Name                                    |
|-----|-----------------------------------------|
| A   | brand, logo, part number, series number |
| В   | nozzle part number                      |