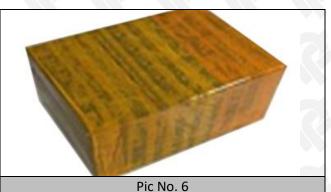

#### 3.7. 095000-8730 Diesel Fuel Injector Packing

**Domestic Express Packaging:** Usually wrapped in waterproof scotch tape, such as picture No.5.

**International Express Packaging:** Wrapped with waterproof yellow tape After wrapping the black protective film, such as picture No. 6.