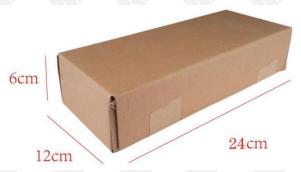

#### (2) Diesel Fuel Injector Box Size

Pic No.1

| No. | Name                     | Diesel Fuel Injector Package Size (cm) |
|-----|--------------------------|----------------------------------------|
| 1   | Diesel Fuel Injector Box | 24*12*6                                |