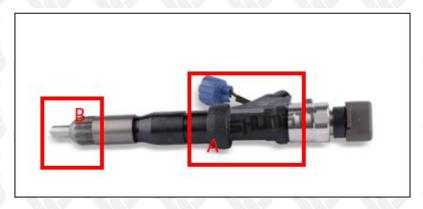

#### 2.1. 095000-8730 Diesel Fuel Injector Part Number Location

E.g.: See the diesel fuel injector part number as follows:

Pic No.3

| No. | Name                                    |
|-----|-----------------------------------------|
| A   | brand, logo, part number, series number |
| В   | nozzle part number                      |