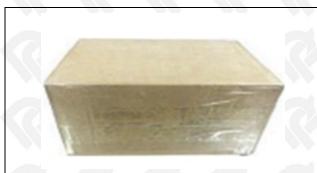

#### 3.7. 095000-8730 Diesel Fuel Injector Packing

**Domestic Express Packaging:** Usually wrapped in waterproof scotch tape, such as picture No.5.

**International Express Packaging:** Wrapped with waterproof yellow tape After wrapping the black protective film, such as picture No. 6.

▲ Minors are prohibited from using transparent tape, yellow tape, black wrapping protective film, and white wrapping protective film to avoid personal injury.

Pic No. 5