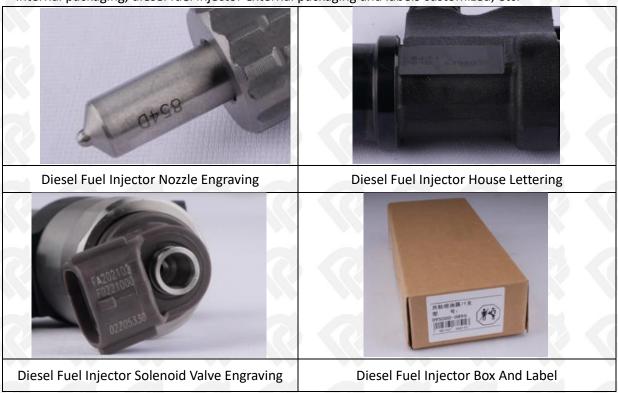

#### 1.7. 095000-8730 Diesel Fuel Injector Customized Service

(1) Diesel Fuel Injector Customized Service: The quantity of customized diesel fuel injectors must meet the standard of OEM manufacturers requirement of shell lettering, logo engraving, diesel fuel injector internal packaging, diesel fuel injector external packaging and labels customized, etc.

#### (2) Diesel Fuel Injector Customized Service Requirements:

The purchase of customized diesel fuel injectors are not less than 10 pieces.

The purchase of customized diesel fuel injector packages no less than 1000 pieces.

When the customized products involve the need of specify logo, the OEM manufacturer is asked to provide trademark authorization and the sample of logo image file.

▲ Once the customized diesel fuel injector is sold, it cannot be returned or exchanged if there is no quality problems.