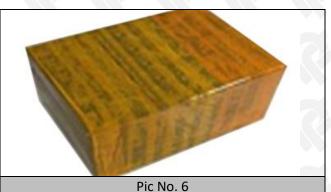

## 3.7. 095000-8560 Diesel Fuel Injector Packing

**Domestic Express Packaging:** Usually wrapped in waterproof scotch tape, such as picture No.5.

**International Express Packaging:** Wrapped with waterproof yellow tape After wrapping the black protective film, such as picture No. 6.