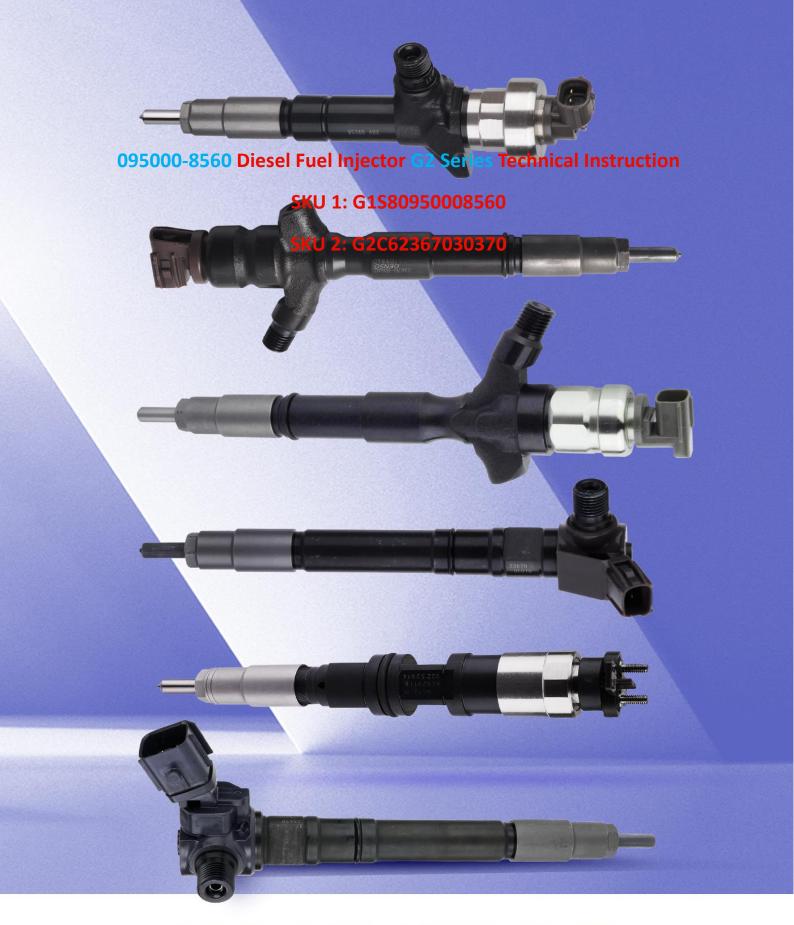

## 095000-8560 Diesel Fuel Injector G2 Series Technical Instruction

## 1.1. 095000-8560 Diesel Fuel Injector Basic Information

| Title | 095000-8560 Diesel Fuel Injector G2 Series China Made New |  |
|-------|-----------------------------------------------------------|--|
| SKU 1 | G1S80950008560                                            |  |
| SKU 2 | G2C62367030370                                            |  |