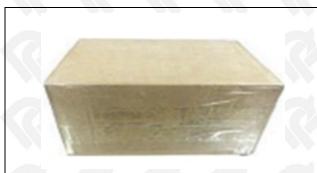

## 3.7. 095000-8560 Diesel Fuel Injector Packing

**Domestic Express Packaging:** Usually wrapped in waterproof scotch tape, such as picture No.5.

**International Express Packaging:** Wrapped with waterproof yellow tape After wrapping the black protective film, such as picture No. 6.