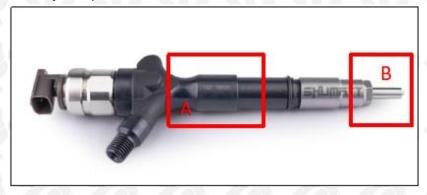

## 2.1. 095000-8560 Diesel Fuel Injector Part Number Location

E.g.: See the diesel fuel injector part number as follows:

Pic No.3

| No. | Name                                    |
|-----|-----------------------------------------|
| A   | brand, logo, part number, series number |
| В   | nozzle part number                      |