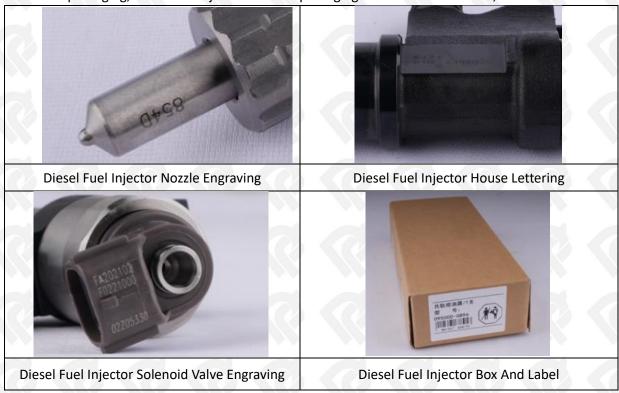

## 2.1. 095000-8560 Diesel Fuel Injector Part Number Location

E.g.: See the diesel fuel injector part number as follows:

Pic No.3

| No. | Name                                    |
|-----|-----------------------------------------|
| A   | brand, logo, part number, series number |
| В   | nozzle part number                      |