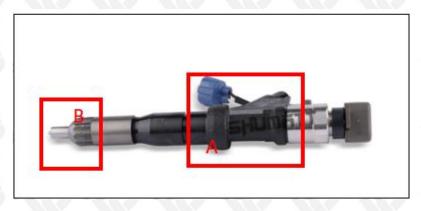

## 2.1. 095000-8550 Diesel Fuel Injector Part Number Location

E.g.: See the diesel fuel injector part number as follows:

Pic No.3

| No. | Name                                    |
|-----|-----------------------------------------|
| A   | brand, logo, part number, series number |
| В   | nozzle part number                      |