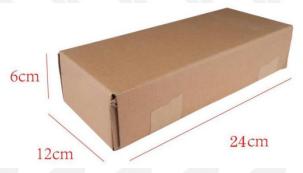

Package Size: 24cm\*12 cm \*6 cm

Diesel Fuel Injector Type: Common Rail Diesel Fuel Injector

MOQ: 4 Pieces

## (2) Diesel Fuel Injector Box Size

Pic No.1

| 1 | No. | Name                     | Diesel Fuel Injector Package Size (cm) |
|---|-----|--------------------------|----------------------------------------|
|   | 1   | Diesel Fuel Injector Box | 24*12*6                                |