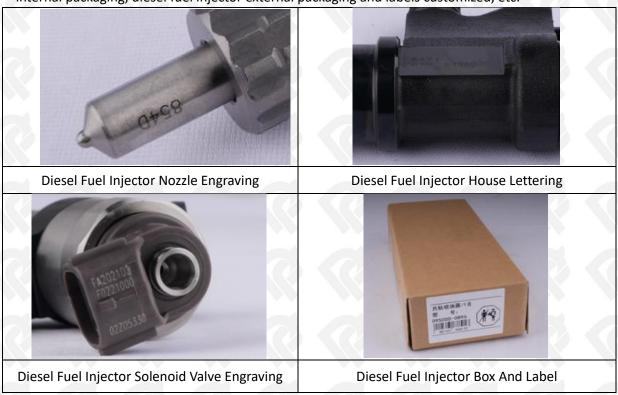

## 1.7. 095000-8550 Diesel Fuel Injector Customized Service

(1) Diesel Fuel Injector Customized Service: The quantity of customized diesel fuel injectors must meet the standard of OEM manufacturers requirement of shell lettering, logo engraving, diesel fuel injector internal packaging, diesel fuel injector external packaging and labels customized, etc.

## (2) Diesel Fuel Injector Customized Service Requirements:

The purchase of customized diesel fuel injectors are not less than 10 pieces.

The purchase of customized diesel fuel injector packages no less than 1000 pieces.

When the customized products involve the need of specify logo, the OEM manufacturer is asked to provide trademark authorization and the sample of logo image file.

▲ Once the customized diesel fuel injector is sold, it cannot be returned or exchanged if there is no quality problems.