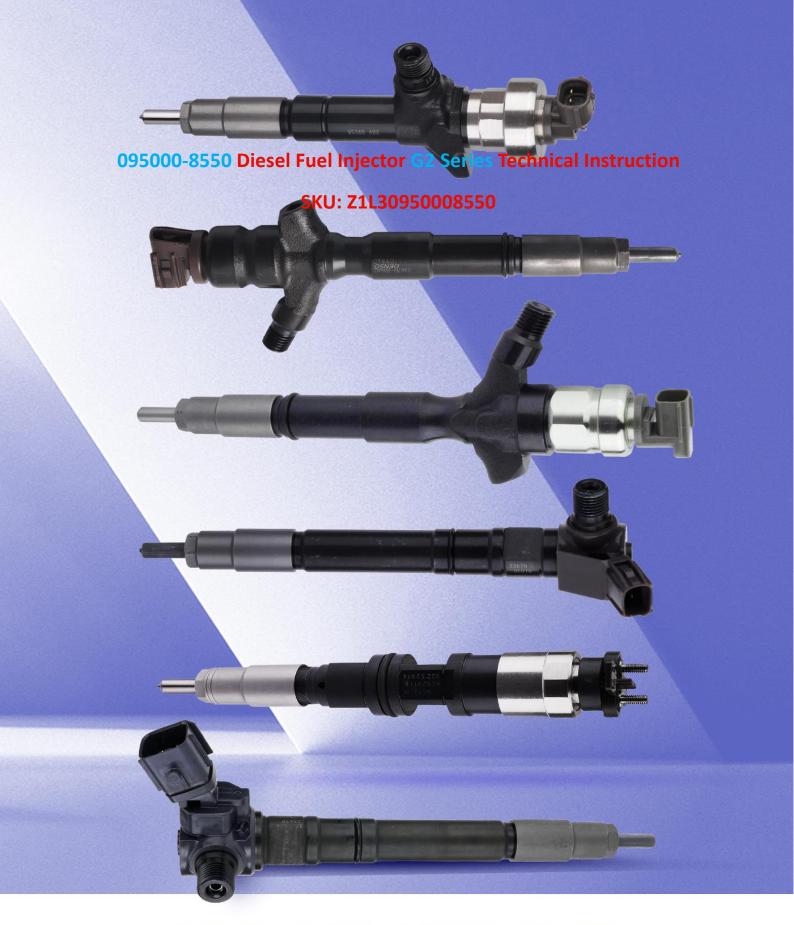

# 095000-8550 Diesel Fuel Injector G2 Series Technical Instruction

#### 1.1. 095000-8550 Diesel Fuel Injector Basic Information

| Title | 095000-8550 Diesel Fuel Injector G2 Series China Made New |  |
|-------|-----------------------------------------------------------|--|
| SKU   | Z1L30950008550                                            |  |