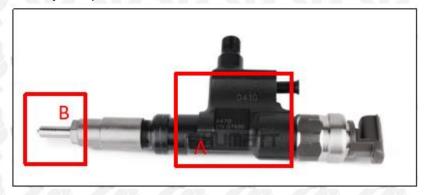

## 2.1. 095000-8470 Diesel Fuel Injector Part Number Location

E.g.: See the diesel fuel injector part number as follows:

Pic No.3

| No. | Name                                    |
|-----|-----------------------------------------|
| A   | brand, logo, part number, series number |
| В   | nozzle part number                      |