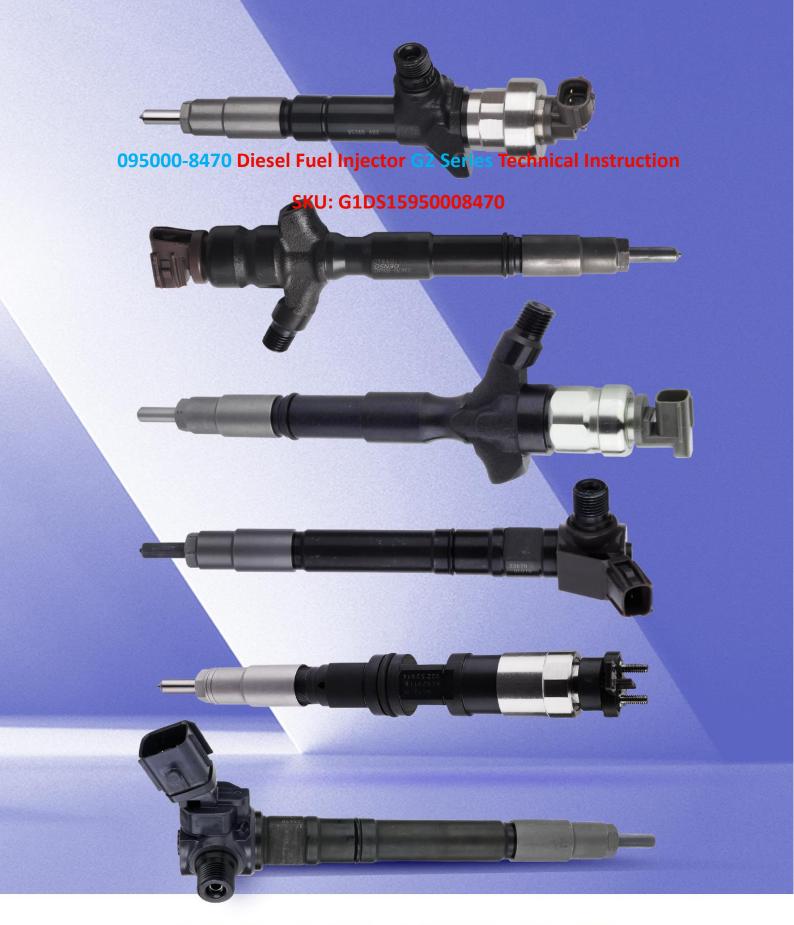

## 095000-8470 Diesel Fuel Injector G2 Series Technical Instruction

## 1.1. 095000-8470 Diesel Fuel Injector Basic Information

| Title | 095000-8470 Diesel Fuel Injector G2 Series China Made New |  |
|-------|-----------------------------------------------------------|--|
| SKU   | G1DS15950008470                                           |  |