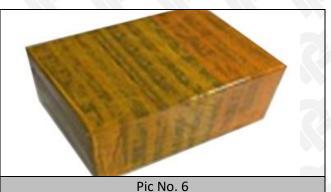

## 3.7. 095000-8470 Diesel Fuel Injector Packing

**Domestic Express Packaging:** Usually wrapped in waterproof scotch tape, such as picture No.5.

**International Express Packaging:** Wrapped with waterproof yellow tape After wrapping the black protective film, such as picture No. 6.