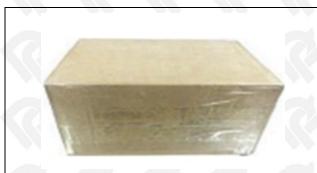

## 3.7. 095000-8470 Diesel Fuel Injector Packing

**Domestic Express Packaging:** Usually wrapped in waterproof scotch tape, such as picture No.5.

**International Express Packaging:** Wrapped with waterproof yellow tape After wrapping the black protective film, such as picture No. 6.