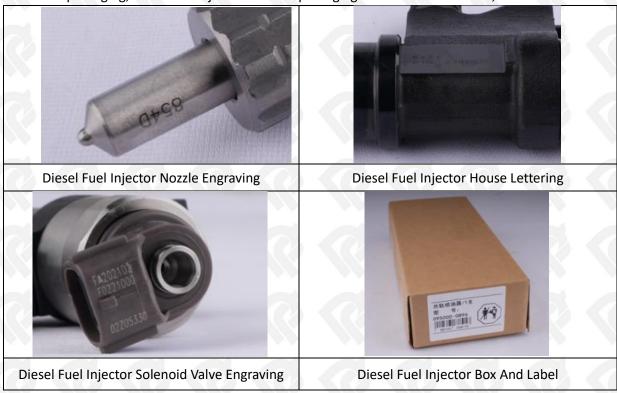

## 2.1. 095000-8470 Diesel Fuel Injector Part Number Location

E.g.: See the diesel fuel injector part number as follows:

Pic No.3

| No. | Name                                    |
|-----|-----------------------------------------|
| A   | brand, logo, part number, series number |
| В   | nozzle part number                      |