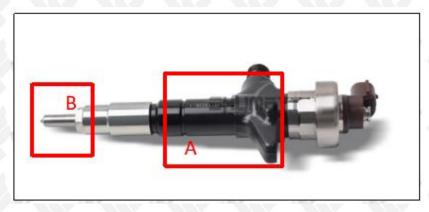

## 2.1. 095000-8370 Diesel Fuel Injector Part Number Location

E.g.: See the diesel fuel injector part number as follows:

Pic No.3

| No. | Name                                    |
|-----|-----------------------------------------|
| A   | brand, logo, part number, series number |
| В   | nozzle part number                      |