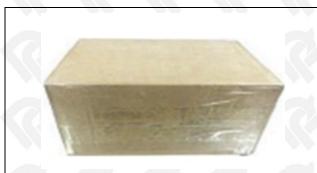

## 3.7. 095000-8370 Diesel Fuel Injector Packing

**Domestic Express Packaging:** Usually wrapped in waterproof scotch tape, such as picture No.5.

**International Express Packaging:** Wrapped with waterproof yellow tape After wrapping the black protective film, such as picture No. 6.

▲ Minors are prohibited from using transparent tape, yellow tape, black wrapping protective film, and white wrapping protective film to avoid personal injury.

Pic No. 5