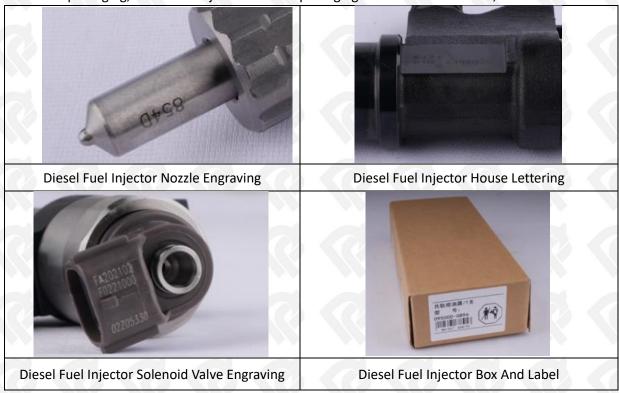

## 2.1. 095000-8370 Diesel Fuel Injector Part Number Location

E.g.: See the diesel fuel injector part number as follows:

Pic No.3

| No. | Name                                    |
|-----|-----------------------------------------|
| A   | brand, logo, part number, series number |
| В   | nozzle part number                      |

## 2.2. 095000-8370 Diesel Fuel Injector Application Scenarios

Common rail system is an oil supply method refers to the diesel oil from the fuel tank sucked out by the gear pump through the oil-water separator and the gear pump to diesel fine filter, high-pressure pump, common rail pipe, and fuel Diesel Fuel Injector, all together with the closed-loop fuel supply system composed of sensors and ECU that completely separates the generation of injection pressure and the injection process from each other.

Pic No. 4

| No. | Name                  | No. | Name                           | No. | Name                           | No. | Name                         |
|-----|-----------------------|-----|--------------------------------|-----|--------------------------------|-----|------------------------------|
| 1   | Tank                  | 5   | Common Rail<br>Pressure Sensor | 9   | Engine Crankshaft<br>Sensor    | Α   | High Pressure<br>Oil Circuit |
| 2   | Diesel Filter         | 6   | Common Rail Pipe               | 10  | Camshaft Sensor                | В   | Low Pressure<br>Oil Circuit  |
| 3   | High-Pressure<br>Pump | 7   | Diesel Fuel Injector           | 11  | ECU Electronic<br>Control Unit |     |                              |
| 4   | Fuel Gear Pump        | 8   | Accelerator Pedal              | /   | /                              | /   | /                            |