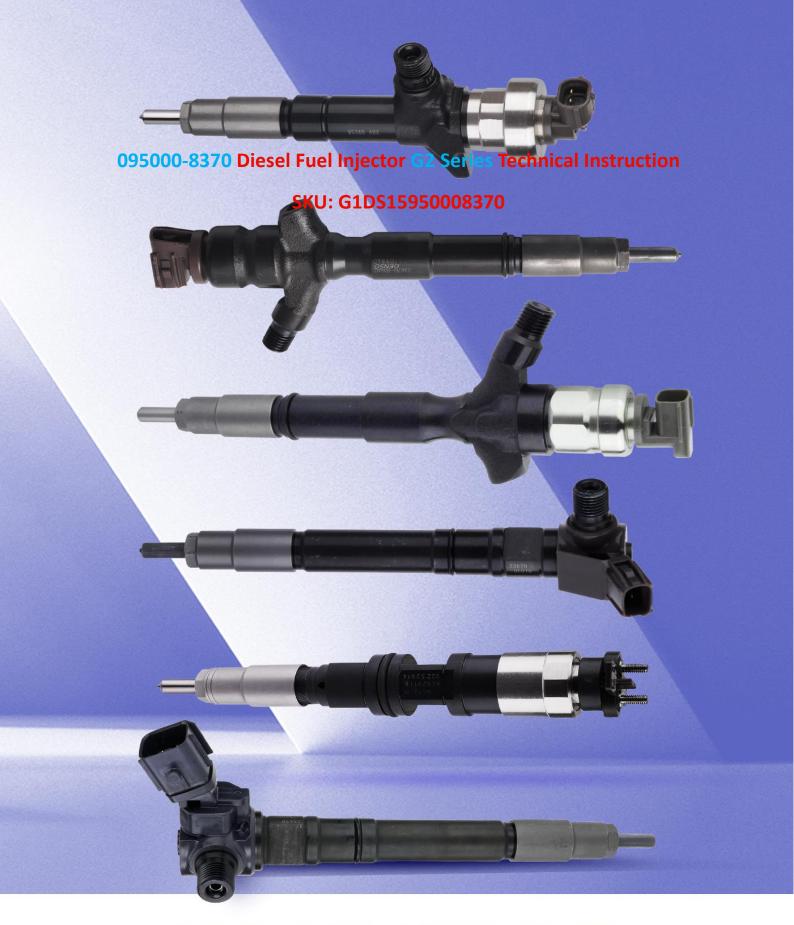

# 095000-8370 Diesel Fuel Injector G2 Series Technical Instruction

#### 1.1. 095000-8370 Diesel Fuel Injector Basic Information

| Title | 095000-8370 Diesel Fuel Injector G2 Series China Made New |  |
|-------|-----------------------------------------------------------|--|
| SKU   | G1DS15950008370                                           |  |