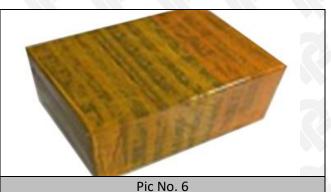

## 3.7. 095000-8370 Diesel Fuel Injector Packing

**Domestic Express Packaging:** Usually wrapped in waterproof scotch tape, such as picture No.5.

**International Express Packaging:** Wrapped with waterproof yellow tape After wrapping the black protective film, such as picture No. 6.

# **Domestic express packaging:** Wrapped by

Transparent tape

International express packaging:

Wrapped with yellow tape after wrapping black protective film

Pic No. 7

**Pallet Shipping:** Use pallet that meet export requirements, and use white wrapping protective film to wrap and bind with cable ties