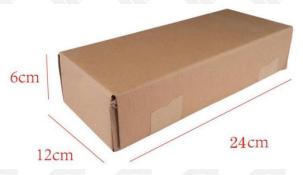

Package Size: 24cm\*12 cm \*6 cm

Diesel Fuel Injector Type: Common Rail Diesel Fuel Injector

MOQ: 4 Pieces

## (2) Diesel Fuel Injector Box Size

Pic No.1

| No. | Name                     | Diesel Fuel Injector Package Size (cm) |
|-----|--------------------------|----------------------------------------|
| 1   | Diesel Fuel Injector Box | 24*12*6                                |