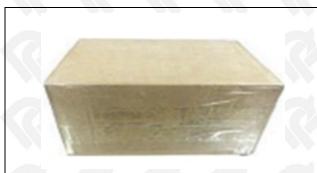

### 3.7. 095000-8340 Diesel Fuel Injector Packing

**Domestic Express Packaging:** Usually wrapped in waterproof scotch tape, such as picture No.5.

**International Express Packaging:** Wrapped with waterproof yellow tape After wrapping the black protective film, such as picture No. 6.

▲ Minors are prohibited from using transparent tape, yellow tape, black wrapping protective film, and white wrapping protective film to avoid personal injury.

Pic No. 5