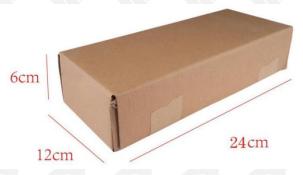

#### (2) Diesel Fuel Injector Box Size

Pic No.1

| 1 | No. | Name                     | Diesel Fuel Injector Package Size (cm) |
|---|-----|--------------------------|----------------------------------------|
|   | 1   | Diesel Fuel Injector Box | 24*12*6                                |