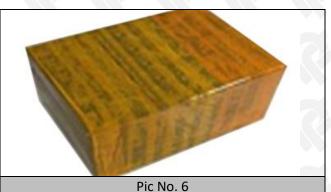

### 3.7. 095000-8340 Diesel Fuel Injector Packing

**Domestic Express Packaging:** Usually wrapped in waterproof scotch tape, such as picture No.5.

**International Express Packaging:** Wrapped with waterproof yellow tape After wrapping the black protective film, such as picture No. 6.

# **Domestic express packaging:** Wrapped by

Transparent tape

International express packaging:

Wrapped with yellow tape after wrapping black protective film

Pic No. 7

**Pallet Shipping:** Use pallet that meet export requirements, and use white wrapping protective film to wrap and bind with cable ties