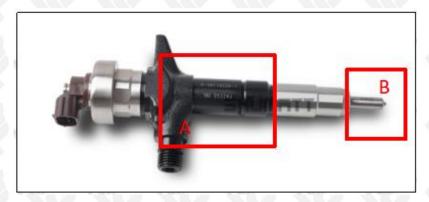

#### 2.1. 095000-8340 Diesel Fuel Injector Part Number Location

E.g.: See the diesel fuel injector part number as follows:

Pic No.3

| No. | Name                                    |
|-----|-----------------------------------------|
| A   | brand, logo, part number, series number |
| В   | nozzle part number                      |