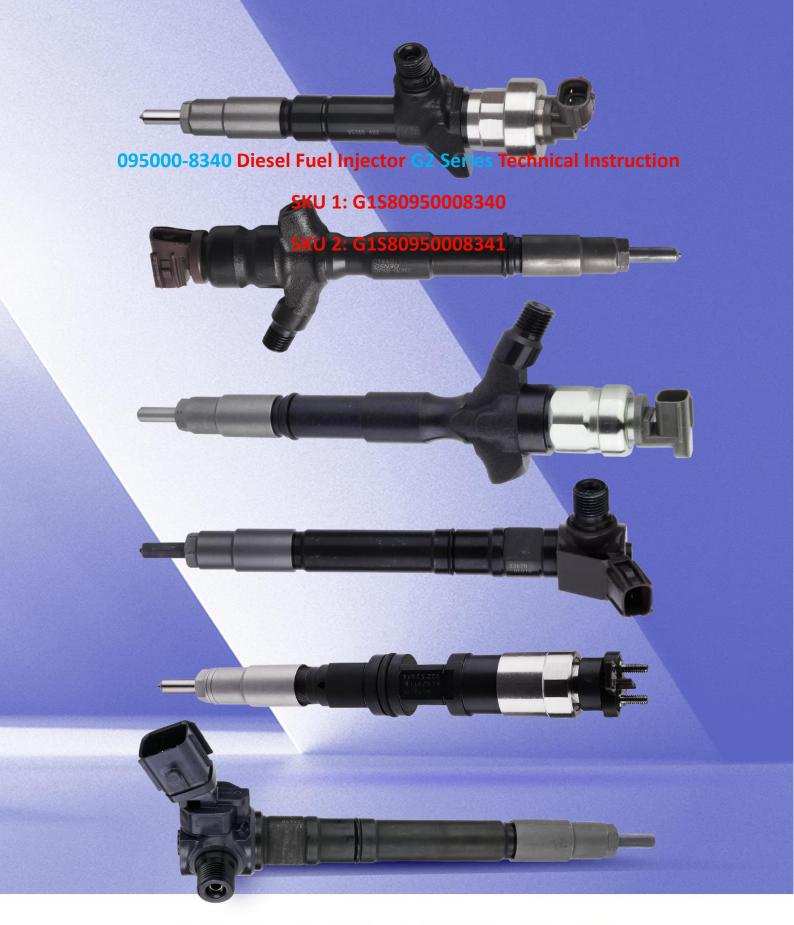

# 095000-8340 Diesel Fuel Injector G2 Series Technical Instruction

#### 1.1. 095000-8340 Diesel Fuel Injector Basic Information

| Title |     | 095000-8340 Diesel Fuel Injector G2 Series China Made New |
|-------|-----|-----------------------------------------------------------|
| SKU 1 | 100 | G1S80950008340                                            |
| SKU 2 |     | G1S80950008341                                            |