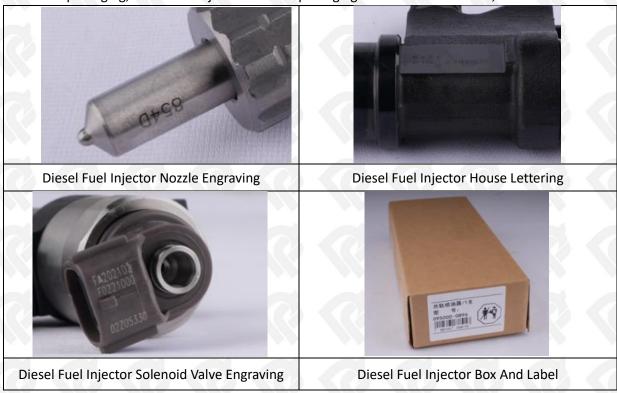

#### 2.1. 095000-8340 Diesel Fuel Injector Part Number Location

E.g.: See the diesel fuel injector part number as follows:

Pic No.3

| No. | Name                                    |
|-----|-----------------------------------------|
| A   | brand, logo, part number, series number |
| В   | nozzle part number                      |

#### 2.2. 095000-8340 Diesel Fuel Injector Application Scenarios

Common rail system is an oil supply method refers to the diesel oil from the fuel tank sucked out by the gear pump through the oil-water separator and the gear pump to diesel fine filter, high-pressure pump, common rail pipe, and fuel Diesel Fuel Injector, all together with the closed-loop fuel supply system composed of sensors and ECU that completely separates the generation of injection pressure and the injection process from each other.

Pic No. 4

| No. | Name                  | No. | Name                           | No. | Name                           | No. | Name                         |
|-----|-----------------------|-----|--------------------------------|-----|--------------------------------|-----|------------------------------|
| 1   | Tank                  | 5   | Common Rail<br>Pressure Sensor | 9   | Engine Crankshaft<br>Sensor    | Α   | High Pressure<br>Oil Circuit |
| 2   | Diesel Filter         | 6   | Common Rail Pipe               | 10  | Camshaft Sensor                | В   | Low Pressure<br>Oil Circuit  |
| 3   | High-Pressure<br>Pump | 7   | Diesel Fuel Injector           | 11  | ECU Electronic<br>Control Unit |     |                              |
| 4   | Fuel Gear Pump        | 8   | Accelerator Pedal              | /   | /                              | /   | /                            |