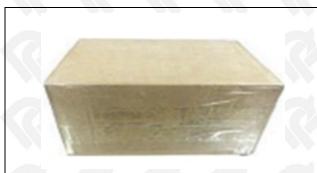

#### 3.7. 095000-8310 Diesel Fuel Injector Packing

**Domestic Express Packaging:** Usually wrapped in waterproof scotch tape, such as picture No.5.

**International Express Packaging:** Wrapped with waterproof yellow tape After wrapping the black protective film, such as picture No. 6.