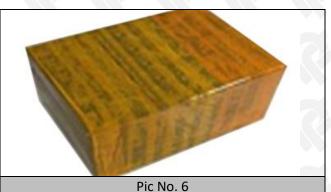

#### 3.7. 095000-8310 Diesel Fuel Injector Packing

**Domestic Express Packaging:** Usually wrapped in waterproof scotch tape, such as picture No.5.

**International Express Packaging:** Wrapped with waterproof yellow tape After wrapping the black protective film, such as picture No. 6.