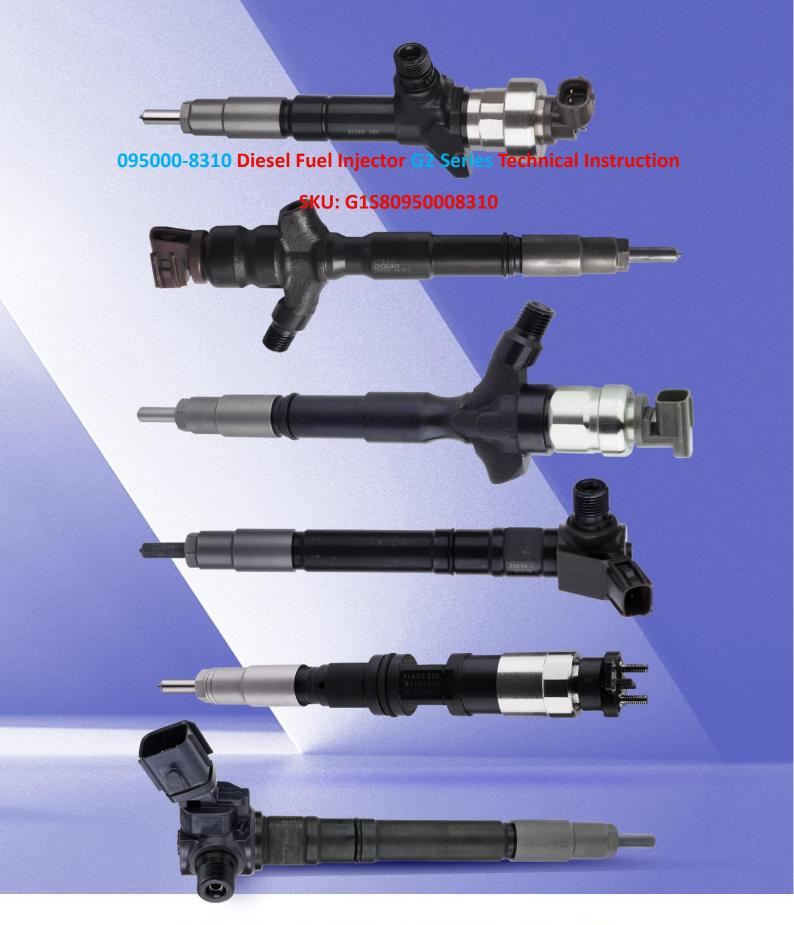

# 095000-8310 Diesel Fuel Injector G2 Series Technical Instruction

#### 1.1. 095000-8310 Diesel Fuel Injector Basic Information

| Title | 095000-8310 Diesel Fuel Injector G2 Series China Made New |
|-------|-----------------------------------------------------------|
| SKU   | G1S80950008310                                            |