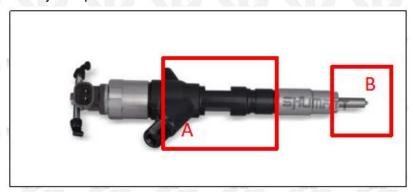

#### 2.1. 095000-8310 Diesel Fuel Injector Part Number Location

E.g.: See the diesel fuel injector part number as follows:

Pic No.3

| No. | Name                                    |
|-----|-----------------------------------------|
| A   | brand, logo, part number, series number |
| В   | nozzle part number                      |