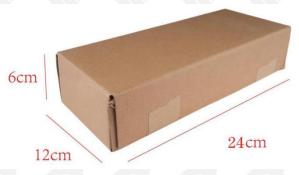

#### (2) Diesel Fuel Injector Box Size

Pic No.1

|   | No. | Name                     | Diesel Fuel Injector Package Size (cm) |
|---|-----|--------------------------|----------------------------------------|
| ~ | 1   | Diesel Fuel Injector Box | 24*12*6                                |