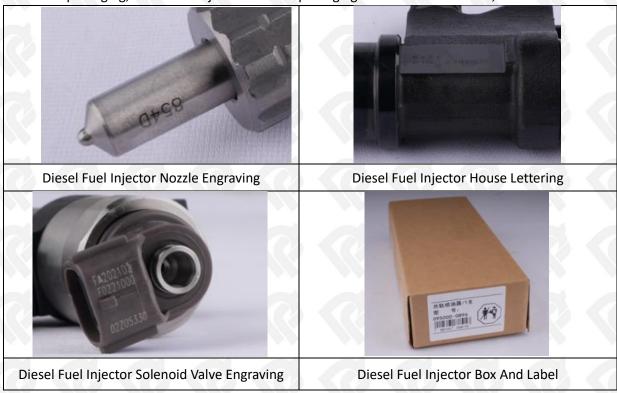

#### 1.9. 095000-8310 Diesel Fuel Injector Testing Standard and Certificate

Shumatt can provide the factory quality inspection test report of each diesel fuel injector to ensure that each diesel fuel injector delivered meets the engine performance indicators.