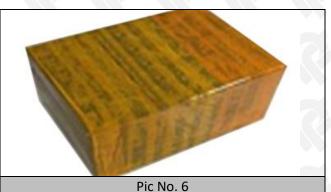

## 3.7. 095000-8220 Diesel Fuel Injector Packing

**Domestic Express Packaging:** Usually wrapped in waterproof scotch tape, such as picture No.5.

**International Express Packaging:** Wrapped with waterproof yellow tape After wrapping the black protective film, such as picture No. 6.