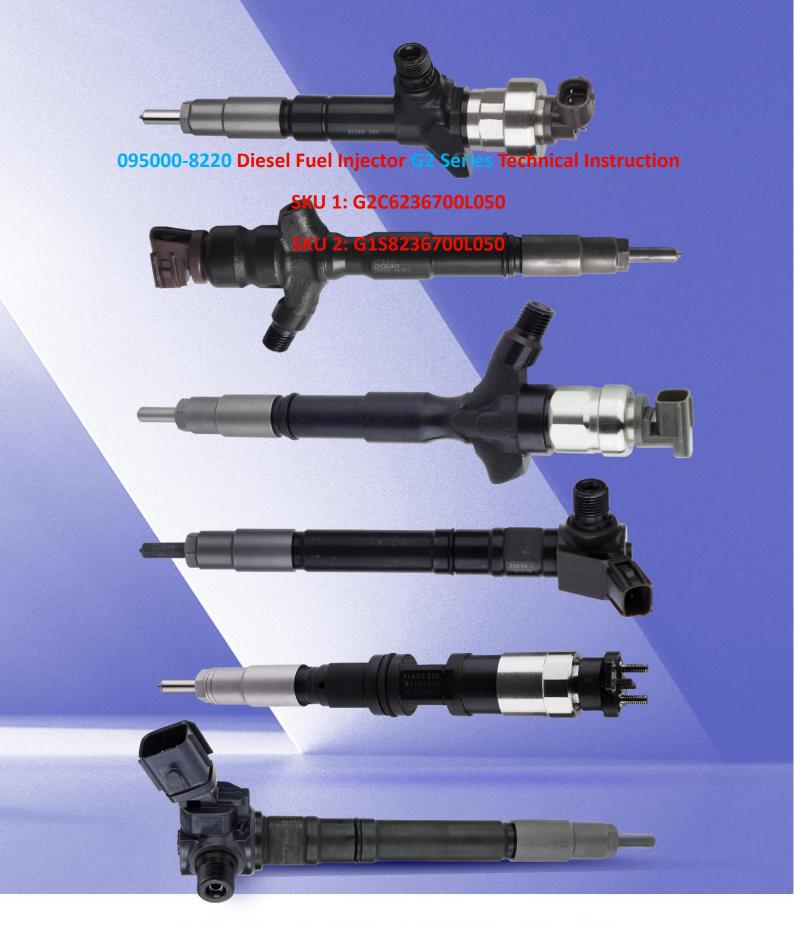

# 095000-8220 Diesel Fuel Injector G2 Series Technical Instruction

## 1.1. 095000-8220 Diesel Fuel Injector Basic Information

| Title |       | 095000-8220 Diesel Fuel Injector G2 Series China Made New |  |
|-------|-------|-----------------------------------------------------------|--|
|       | SKU 1 | G2C6236700L050                                            |  |
|       | SKU 2 | G1S8236700L050                                            |  |