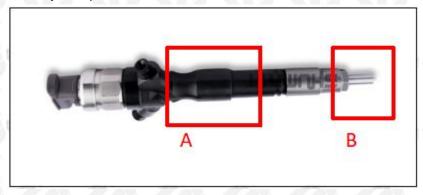

## 2.1. 095000-8220 Diesel Fuel Injector Part Number Location

E.g.: See the diesel fuel injector part number as follows:

Pic No.3

| No. | Name                                    |
|-----|-----------------------------------------|
| A   | brand, logo, part number, series number |
| В   | nozzle part number                      |