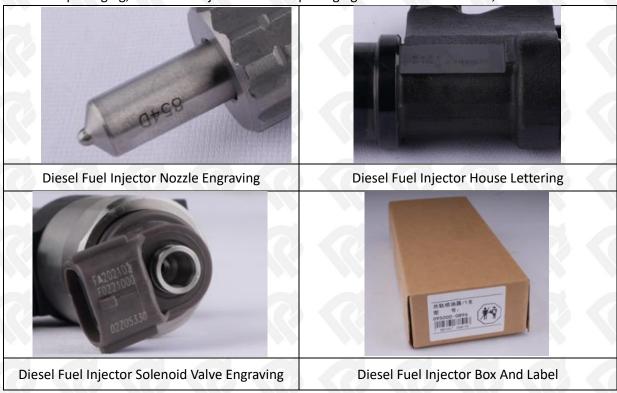

## 2.1. 095000-8220 Diesel Fuel Injector Part Number Location

E.g.: See the diesel fuel injector part number as follows:

Pic No.3

| No. | Name                                    |
|-----|-----------------------------------------|
| A   | brand, logo, part number, series number |
| В   | nozzle part number                      |