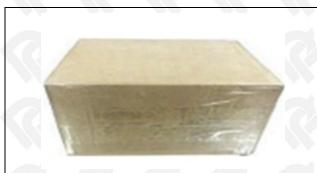

## 3.7. 095000-8220 Diesel Fuel Injector Packing

**Domestic Express Packaging:** Usually wrapped in waterproof scotch tape, such as picture No.5.

**International Express Packaging:** Wrapped with waterproof yellow tape After wrapping the black protective film, such as picture No. 6.