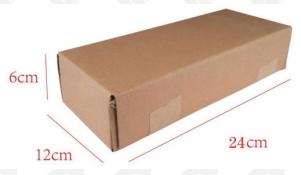

Package Size: 24cm\*12 cm \*6 cm

Diesel Fuel Injector Type: Common Rail Diesel Fuel Injector

MOQ: 4 Pieces

## (2) Diesel Fuel Injector Box Size

Pic No.1

| No. | Name                     | Diesel Fuel Injector Package Size (cm) |
|-----|--------------------------|----------------------------------------|
| 1   | Diesel Fuel Injector Box | 24*12*6                                |