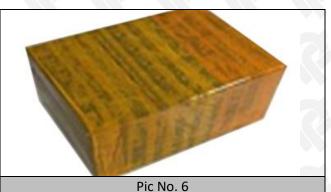

### 3.7. 095000-8170 Diesel Fuel Injector Packing

**Domestic Express Packaging:** Usually wrapped in waterproof scotch tape, such as picture No.5.

**International Express Packaging:** Wrapped with waterproof yellow tape After wrapping the black protective film, such as picture No. 6.

# **Domestic express packaging:** Wrapped by

Transparent tape

International express packaging:

Wrapped with yellow tape after wrapping black protective film

Pic No. 7

**Pallet Shipping:** Use pallet that meet export requirements, and use white wrapping protective film to wrap and bind with cable ties