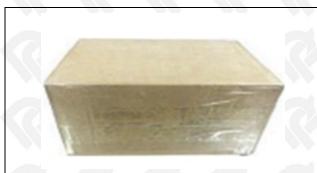

### 3.7. 095000-8170 Diesel Fuel Injector Packing

**Domestic Express Packaging:** Usually wrapped in waterproof scotch tape, such as picture No.5.

**International Express Packaging:** Wrapped with waterproof yellow tape After wrapping the black protective film, such as picture No. 6.

▲ Minors are prohibited from using transparent tape, yellow tape, black wrapping protective film, and white wrapping protective film to avoid personal injury.

Pic No. 5