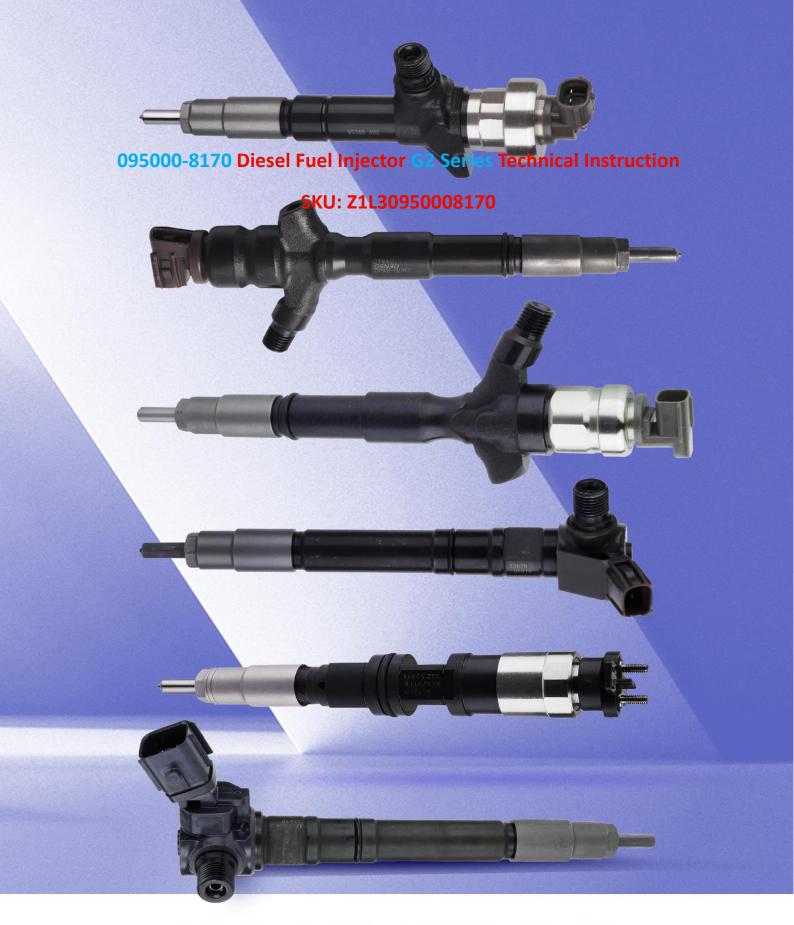

# 095000-8170 Diesel Fuel Injector G2 Series Technical Instruction

#### 1.1. 095000-8170 Diesel Fuel Injector Basic Information

| Title | 095000-8170 Diesel Fuel Injector G2 Series China Made New |
|-------|-----------------------------------------------------------|
| SKU   | Z1L30950008170                                            |