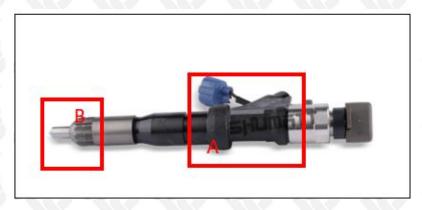

#### 2.1. 095000-8170 Diesel Fuel Injector Part Number Location

E.g.: See the diesel fuel injector part number as follows:

Pic No.3

| No. | Name                                    |  |  |
|-----|-----------------------------------------|--|--|
| A   | brand, logo, part number, series number |  |  |
| В   | nozzle part number                      |  |  |