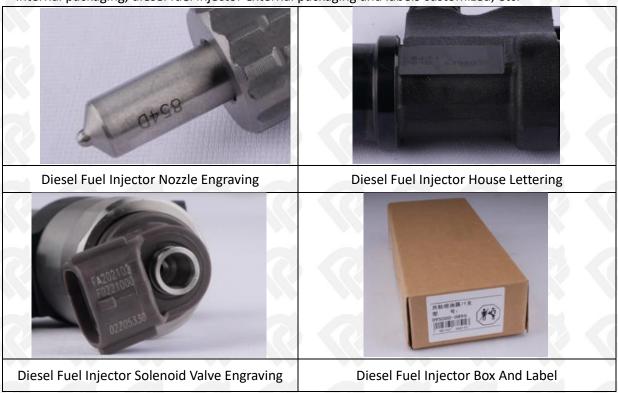

#### 1.7. 095000-8170 Diesel Fuel Injector Customized Service

(1) Diesel Fuel Injector Customized Service: The quantity of customized diesel fuel injectors must meet the standard of OEM manufacturers requirement of shell lettering, logo engraving, diesel fuel injector internal packaging, diesel fuel injector external packaging and labels customized, etc.

#### (2) Diesel Fuel Injector Customized Service Requirements:

The purchase of customized diesel fuel injectors are not less than 10 pieces.

The purchase of customized diesel fuel injector packages no less than 1000 pieces.

When the customized products involve the need of specify logo, the OEM manufacturer is asked to provide trademark authorization and the sample of logo image file.

• Once the customized diesel fuel injector is sold, it cannot be returned or exchanged if there is no quality problems.