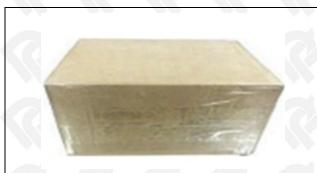

#### 3.7. 095000-8110 Diesel Fuel Injector Packing

**Domestic Express Packaging:** Usually wrapped in waterproof scotch tape, such as picture No.5.

**International Express Packaging:** Wrapped with waterproof yellow tape After wrapping the black protective film, such as picture No. 6.

▲ Minors are prohibited from using transparent tape, yellow tape, black wrapping protective film, and white wrapping protective film to avoid personal injury.

Pic No. 5