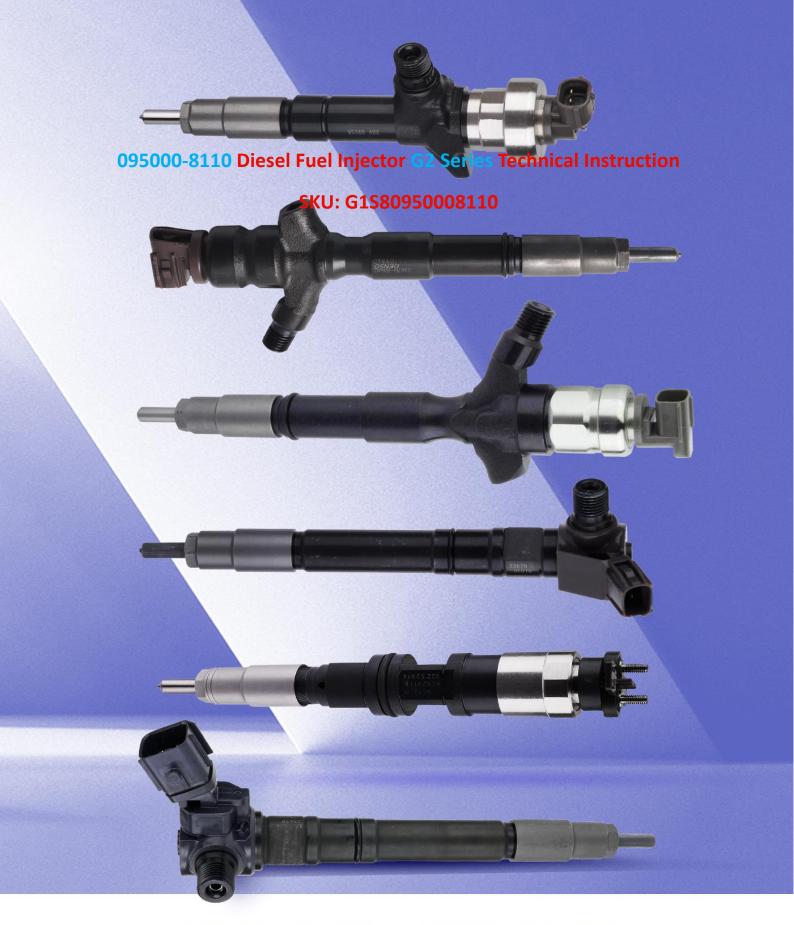

# 095000-8110 Diesel Fuel Injector G2 Series Technical Instruction

#### 1.1. 095000-8110 Diesel Fuel Injector Basic Information

| Title | 095000-8110 Diesel Fuel Injector G2 Series China Made New |
|-------|-----------------------------------------------------------|
| SKU   | G1S80950008110                                            |