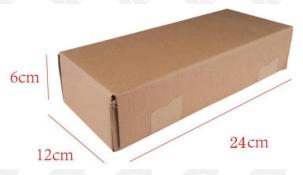

#### (2) Diesel Fuel Injector Box Size

Pic No.1

| No. | Name                     | Diesel Fuel Injector Package Size (cm) |
|-----|--------------------------|----------------------------------------|
| 1   | Diesel Fuel Injector Box | 24*12*6                                |