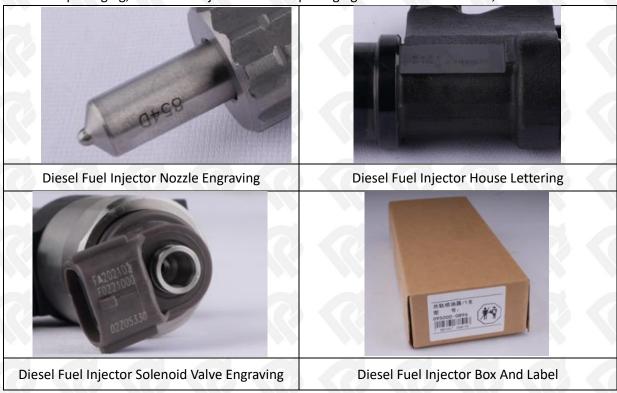

ng torque test, etc.

#### (3) Diesel Fuel Injector Inspection

The factory inspection of the diesel fuel injector is undergone full inspection, random inspection, and batch inspection three inspections. Different brands of test benches are used to test the same fuel diesel fuel injector for more than three times for factory inspection, and the diesel fuel injector installation and test environment are progressed in dust-free workshop.

#### 1.7. 095000-8110 Diesel Fuel Injector Customized Service

(1) Diesel Fuel Injector Customized Service: The quantity of customized diesel fuel injectors must meet the standard of OEM manufacturers requirement of shell lettering, logo engraving, diesel fuel injector internal packaging, diesel fuel injector external packaging and labels customized, etc.



#### (2) Diesel Fuel Injector Customized Service Requirements:

Website: www.dieselfuelinjectors.com

The purchase of customized diesel fuel injectors are not less than 10 pieces.

The purchase of customized diesel fuel injector packages no less than 1000 pieces.

When the customized products involve the need of specify logo, the OEM manufacturer is asked to provide trademark authorization and the sample of logo image file.

• Once the customized diesel fuel injector is sold, it cannot be returned or exchanged if there is no quality problems.



#### 1.8. 095000-8110 Diesel Fuel Injector Packing List and Package Size

#### (1) Diesel Fuel Injector Spare Parts List

| No.         | 1                                                                               | 2