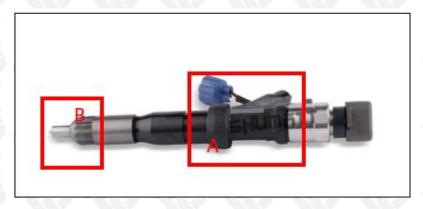

#### 2.1. 095000-8110 Diesel Fuel Injector Part Number Location

E.g.: See the diesel fuel injector part number as follows:

Pic No.3

| No. | Name                                    |
|-----|-----------------------------------------|
| A   | brand, logo, part number, series number |
| В   | nozzle part number                      |