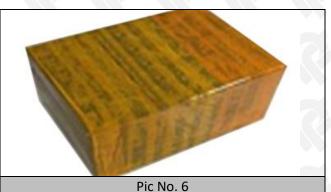

#### 3.7. 095000-8110 Diesel Fuel Injector Packing

**Domestic Express Packaging:** Usually wrapped in waterproof scotch tape, such as picture No.5.

**International Express Packaging:** Wrapped with waterproof yellow tape After wrapping the black protective film, such as picture No. 6.