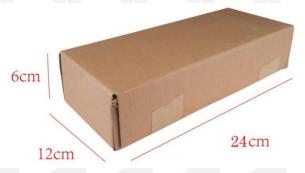

#### (2) Diesel Fuel Injector Box Size

Pic No.1

| 1 | No. | Name                     | Diesel Fuel Injector Package Size (cm) |
|---|-----|--------------------------|----------------------------------------|
|   | 1   | Diesel Fuel Injector Box | 24*12*6                                |