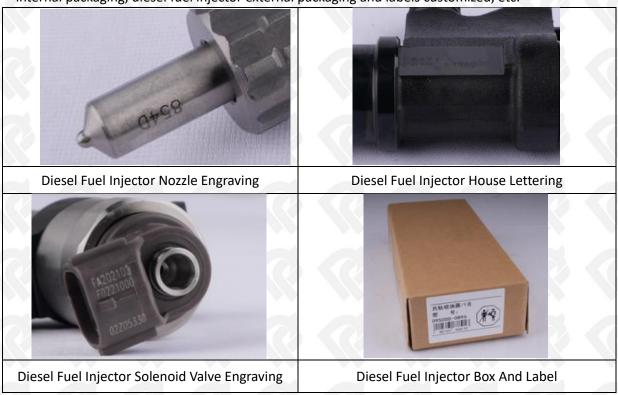

#### 1.7. 095000-8100 Diesel Fuel Injector Customized Service

(1) Diesel Fuel Injector Customized Service: The quantity of customized diesel fuel injectors must meet the standard of OEM manufacturers requirement of shell lettering, logo engraving, diesel fuel injector internal packaging, diesel fuel injector external packaging and labels customized, etc.

#### (2) Diesel Fuel Injector Customized Service Requirements:

The purchase of customized diesel fuel injectors are not less than 10 pieces.

The purchase of customized diesel fuel injector packages no less than 1000 pieces.

When the customized products involve the need of specify logo, the OEM manufacturer is asked to provide trademark authorization and the sample of logo image file.

• Once the customized diesel fuel injector is sold, it cannot be returned or exchanged if there is no quality problems.