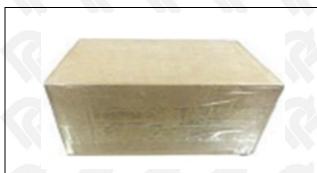

#### 3.7. 095000-8100 Diesel Fuel Injector Packing

**Domestic Express Packaging:** Usually wrapped in waterproof scotch tape, such as picture No.5.

**International Express Packaging:** Wrapped with waterproof yellow tape After wrapping the black protective film, such as picture No. 6.