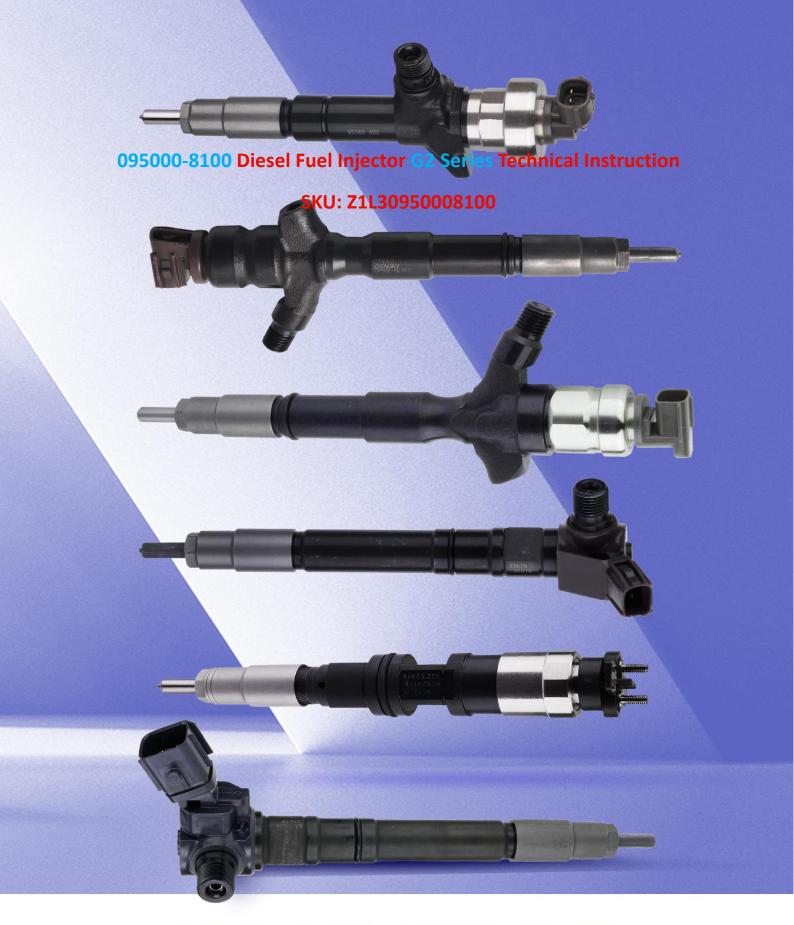

# 095000-8100 Diesel Fuel Injector G2 Series Technical Instruction

## 095000-8100 Diesel Fuel Injector G2 Series Technical Instruction

#### 1.1. 095000-8100 Diesel Fuel Injector Basic Information

| Title | 095000-8100 Diesel Fuel Injector G2 Series China Made New |
|-------|-----------------------------------------------------------|
| SKU   | Z1L30950008100                                            |