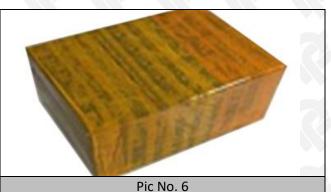

#### 3.7. 095000-8100 Diesel Fuel Injector Packing

**Domestic Express Packaging:** Usually wrapped in waterproof scotch tape, such as picture No.5.

**International Express Packaging:** Wrapped with waterproof yellow tape After wrapping the black protective film, such as picture No. 6.