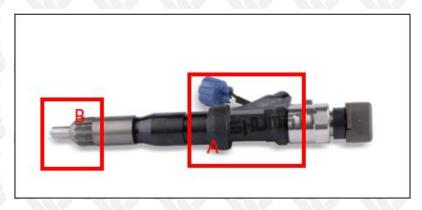

#### 2.1. 095000-8100 Diesel Fuel Injector Part Number Location

E.g.: See the diesel fuel injector part number as follows:

Pic No.3

| No. | Name                                    |
|-----|-----------------------------------------|
| A   | brand, logo, part number, series number |
| В   | nozzle part number                      |