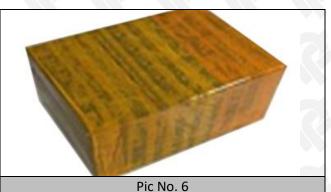

## 3.7. 095000-8050 Diesel Fuel Injector Packing

**Domestic Express Packaging:** Usually wrapped in waterproof scotch tape, such as picture No.5.

**International Express Packaging:** Wrapped with waterproof yellow tape After wrapping the black protective film, such as picture No. 6.