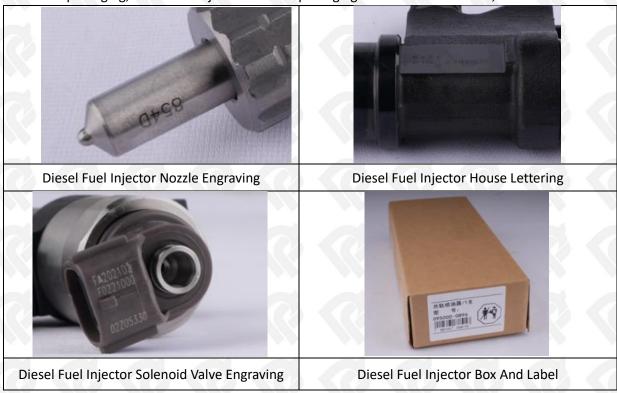

## 2.1. 095000-8050 Diesel Fuel Injector Part Number Location

E.g.: See the diesel fuel injector part number as follows:

Pic No.3

| No. | Name                                    |
|-----|-----------------------------------------|
| A   | brand, logo, part number, series number |
| В   | nozzle part number                      |

## 1.9. 095000-8050 Diesel Fuel Injector Testing Standard and Certificate

Shumatt can provide the factory quality inspection test report of each diesel fuel injector to ensure that each diesel fuel injector delivered meets the engine performance indicators.