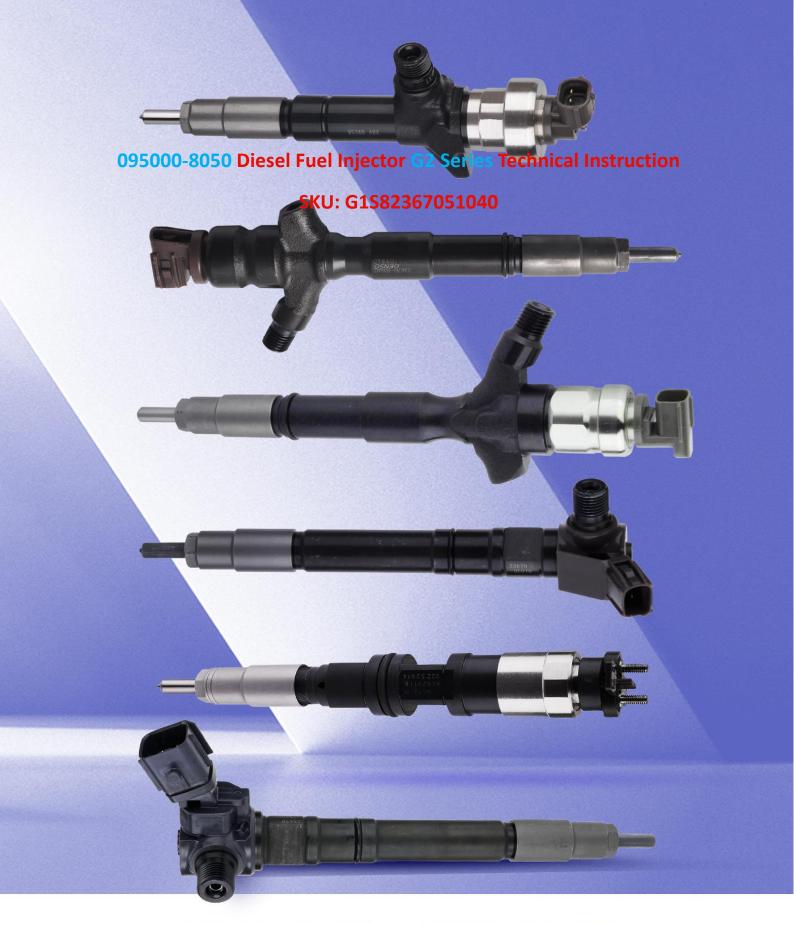

# 095000-8050 Diesel Fuel Injector G2 Series Technical Instruction

## 095000-8050 Diesel Fuel Injector G2 Series Technical Instruction

## 1.1. 095000-8050 Diesel Fuel Injector Basic Information

| Title | 095000-8050 Diesel Fuel Injector G2 Series China Made New |  |
|-------|-----------------------------------------------------------|--|
| SKU   | G1S82367051040                                            |  |