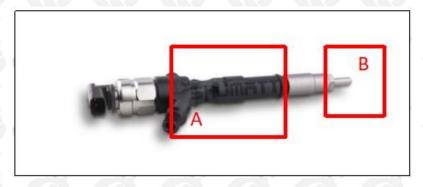

## 2.1. 095000-8050 Diesel Fuel Injector Part Number Location

E.g.: See the diesel fuel injector part number as follows:

Pic No.3

| No. | Name                                    |
|-----|-----------------------------------------|
| A   | brand, logo, part number, series number |
| В   | nozzle part number                      |