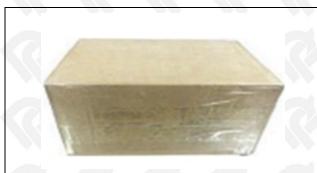

## 3.7. 095000-8050 Diesel Fuel Injector Packing

**Domestic Express Packaging:** Usually wrapped in waterproof scotch tape, such as picture No.5.

**International Express Packaging:** Wrapped with waterproof yellow tape After wrapping the black protective film, such as picture No. 6.