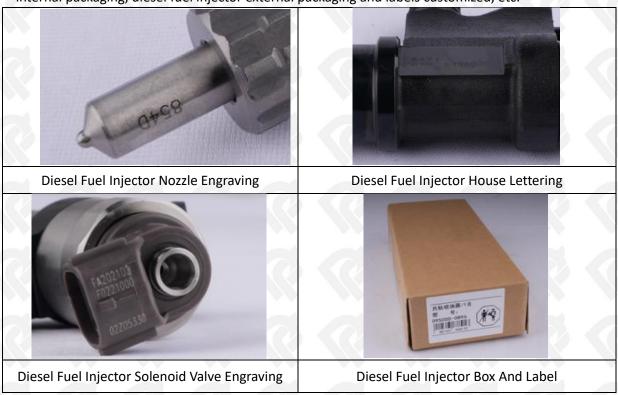

## 1.7. 095000-8011 Diesel Fuel Injector Customized Service

(1) Diesel Fuel Injector Customized Service: The quantity of customized diesel fuel injectors must meet the standard of OEM manufacturers requirement of shell lettering, logo engraving, diesel fuel injector internal packaging, diesel fuel injector external packaging and labels customized, etc.

## (2) Diesel Fuel Injector Customized Service Requirements:

The purchase of customized diesel fuel injectors are not less than 10 pieces.

The purchase of customized diesel fuel injector packages no less than 1000 pieces.

When the customized products involve the need of specify logo, the OEM manufacturer is asked to provide trademark authorization and the sample of logo image file.

▲ Once the customized diesel fuel injector is sold, it cannot be returned or exchanged if there is no quality problems.