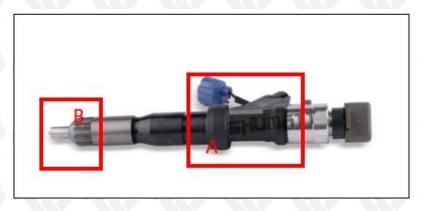

## 2.1. 095000-8011 Diesel Fuel Injector Part Number Location

E.g.: See the diesel fuel injector part number as follows:

Pic No.3

| No. | Name                                    |
|-----|-----------------------------------------|
| A   | brand, logo, part number, series number |
| В   | nozzle part number                      |