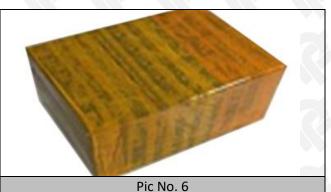

## 3.7. 095000-8011 Diesel Fuel Injector Packing

**Domestic Express Packaging:** Usually wrapped in waterproof scotch tape, such as picture No.5.

**International Express Packaging:** Wrapped with waterproof yellow tape After wrapping the black protective film, such as picture No. 6.