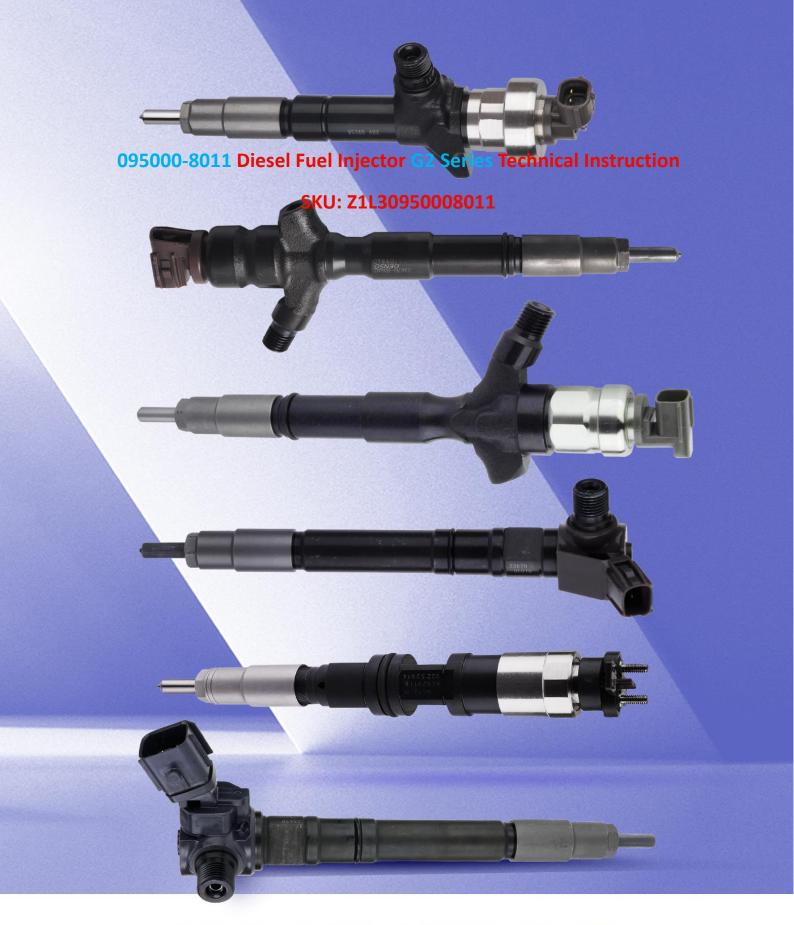

## 095000-8011 Diesel Fuel Injector G2 Series Technical Instruction

#### 1.1. 095000-8011 Diesel Fuel Injector Basic Information

| Title | 095000-8011 Diesel Fuel Injector G2 Series China Made New |  |
|-------|-----------------------------------------------------------|--|
| SKU   | Z1L30950008011                                            |  |