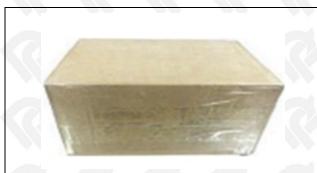

## 3.7. 095000-8011 Diesel Fuel Injector Packing

**Domestic Express Packaging:** Usually wrapped in waterproof scotch tape, such as picture No.5.

**International Express Packaging:** Wrapped with waterproof yellow tape After wrapping the black protective film, such as picture No. 6.