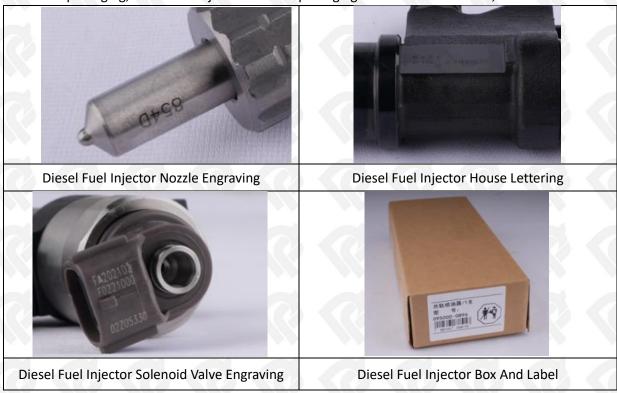

# 2.1. 095000-7830 Diesel Fuel Injector Part Number Location

E.g.: See the diesel fuel injector part number as follows:

Pic No.3

| No. | Name                                    |
|-----|-----------------------------------------|
| A   | brand, logo, part number, series number |
| В   | nozzle part number                      |