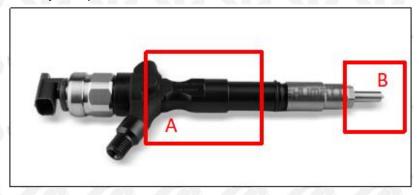

# 2.1. 095000-7830 Diesel Fuel Injector Part Number Location

E.g.: See the diesel fuel injector part number as follows:

Pic No.3

| No. | Name                                    |
|-----|-----------------------------------------|
| A   | brand, logo, part number, series number |
| В   | nozzle part number                      |