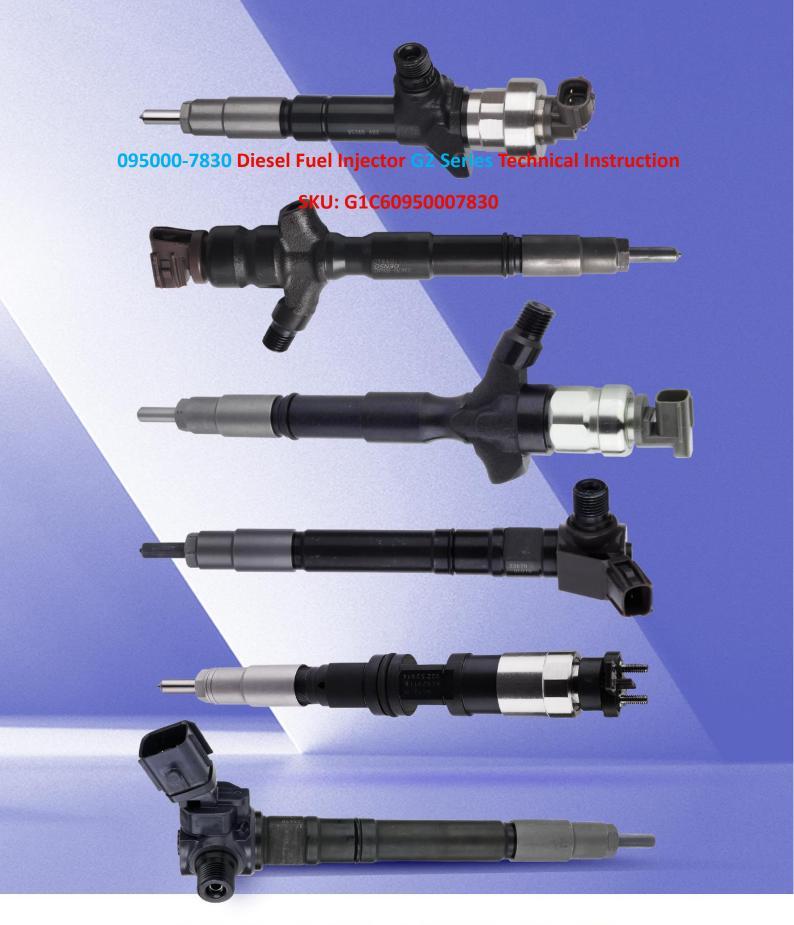

# 095000-7830 Diesel Fuel Injector G2 Series Technical Instruction

# 2.1. 095000-7830 Diesel Fuel Injector Part Number Location

E.g.: See the diesel fuel injector part number as follows:

Pic No.3

| No. | Name                                    |
|-----|-----------------------------------------|
| A   | brand, logo, part number, series number |
| В   | nozzle part number                      |