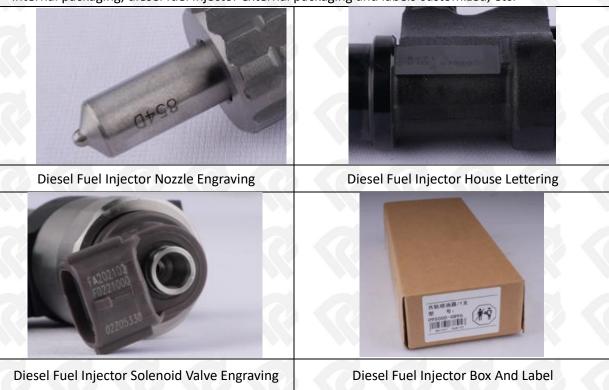

## 1.7. 095000-7800 Diesel Fuel Injector Customized Service

(1) Diesel Fuel Injector Customized Service: The quantity of customized diesel fuel injectors must meet the standard of OEM manufacturers requirement of shell lettering, logo engraving, diesel fuel injector internal packaging, diesel fuel injector external packaging and labels customized, etc.

# (2) Diesel Fuel Injector Customized Service Requirements:

The purchase of customized diesel fuel injectors are not less than 10 pieces.

The purchase of customized diesel fuel injector packages no less than 1000 pieces.

When the customized products involve the need of specify logo, the OEM manufacturer is asked to provide trademark authorization and the sample of logo image file.

• Once the customized diesel fuel injector is sold, it cannot be returned or exchanged if there is no quality problems.