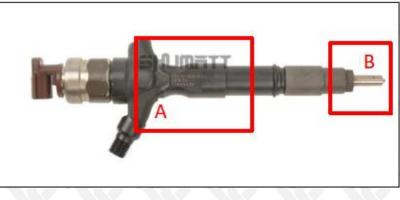

#### 2.1. 095000-7800 Diesel Fuel Injector Part Number Location

E.g.: See the diesel fuel injector part number as follows:

Pic No.3

| No. | Name                                    |
|-----|-----------------------------------------|
| Α   | brand, logo, part number, series number |
| В   | nozzle part number                      |