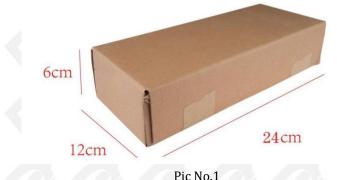

1.5. 095000-7800 Diesel Fuel Injector Specifications and Dimensions
Diesel Fuel Injector Size: 22cm\*8 cm \*4 cm
Diesel Fuel Injector Net Weight: 0.8kg
Gross Weight: 0.9kg
Diesel Fuel Injector Quality: China Made New
Package Size: 24cm\*12 cm \*6 cm
Diesel Fuel Injector Type: Common Rail Diesel Fuel Injector
MOQ: 4 Pieces

(2) Diesel Fuel Injector Box Size

| No.         Name         Diesel Fuel Injector Package Size (cm) |                          |         |  |
|-----------------------------------------------------------------|--------------------------|---------|--|
| 1                                                               | Diesel Fuel Injector Box | 24*12*6 |  |