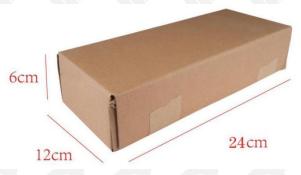

## (2) Diesel Fuel Injector Box Size

Pic No.1

| No. | Name                     | Diesel Fuel Injector Package Size (cm) |
|-----|--------------------------|----------------------------------------|
| 1   | Diesel Fuel Injector Box | 24*12*6                                |