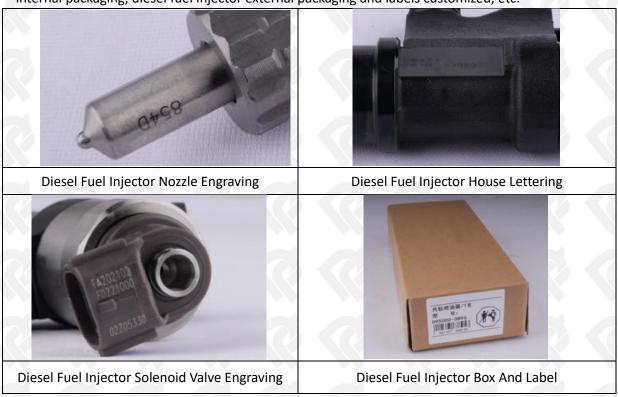

## 1.7. 095000-7783 Diesel Fuel Injector Customized Service

(1) Diesel Fuel Injector Customized Service: The quantity of customized diesel fuel injectors must meet the standard of OEM manufacturers requirement of shell lettering, logo engraving, diesel fuel injector internal packaging, diesel fuel injector external packaging and labels customized, etc.

## (2) Diesel Fuel Injector Customized Service Requirements:

The purchase of customized diesel fuel injectors are not less than 10 pieces.

The purchase of customized diesel fuel injector packages no less than 1000 pieces.

When the customized products involve the need of specify logo, the OEM manufacturer is asked to provide trademark authorization and the sample of logo image file.

▲ Once the customized diesel fuel injector is sold, it cannot be returned or exchanged if there is no quality problems.