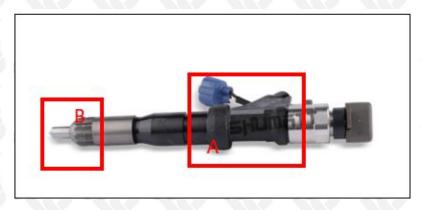

## 2.1. 095000-7783 Diesel Fuel Injector Part Number Location

E.g.: See the diesel fuel injector part number as follows:

Pic No.3

| No. | Name                                    |
|-----|-----------------------------------------|
| A   | brand, logo, part number, series number |
| В   | nozzle part number                      |