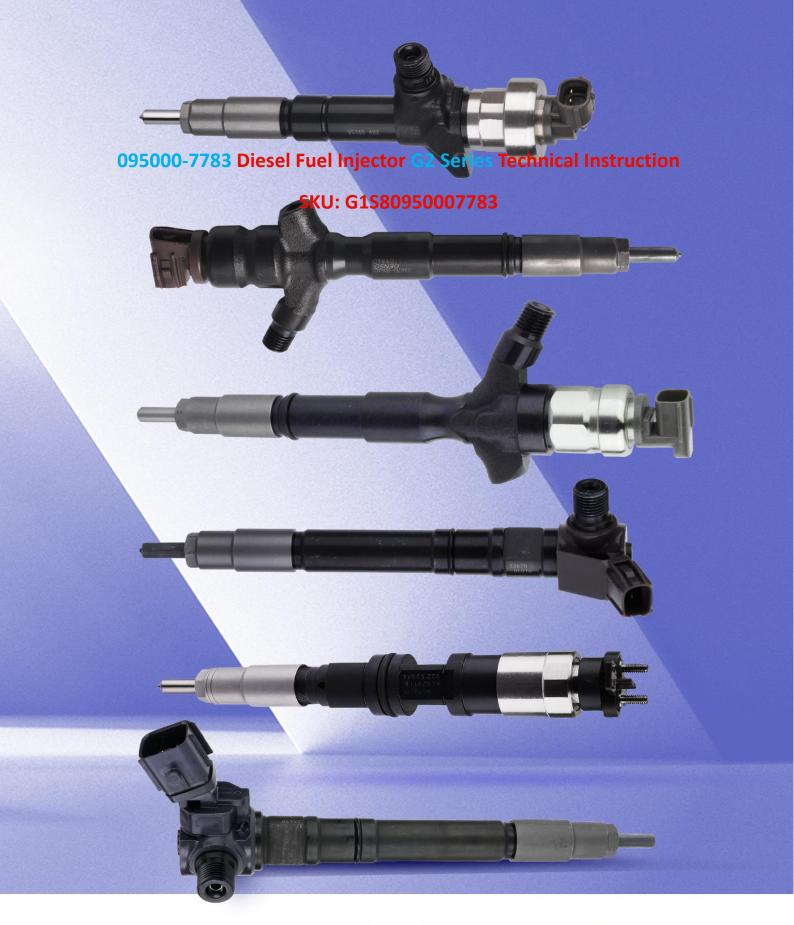

# 095000-7783 Diesel Fuel Injector G2 Series Technical Instruction

## 1.1. 095000-7783 Diesel Fuel Injector Basic Information

| Title | 095000-7783 Diesel Fuel Injector G2 Series China Made New |  |
|-------|-----------------------------------------------------------|--|
| SKU   | G1S80950007783                                            |  |