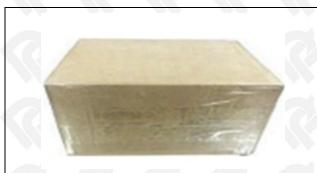

# 3.7. 095000-7781 Diesel Fuel Injector Packing

**Domestic Express Packaging:** Usually wrapped in waterproof scotch tape, such as picture No.5.

**International Express Packaging:** Wrapped with waterproof yellow tape After wrapping the black protective film, such as picture No. 6.

▲ Minors are prohibited from using transparent tape, yellow tape, black wrapping protective film, and white wrapping protective film to avoid personal injury.

Pic No. 5