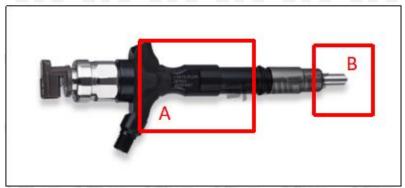

# 2.1. 095000-7781 Diesel Fuel Injector Part Number Location

E.g.: See the diesel fuel injector part number as follows:

Pic No.3

| No. | Name                                    |
|-----|-----------------------------------------|
| A   | brand, logo, part number, series number |
| В   | nozzle part number                      |