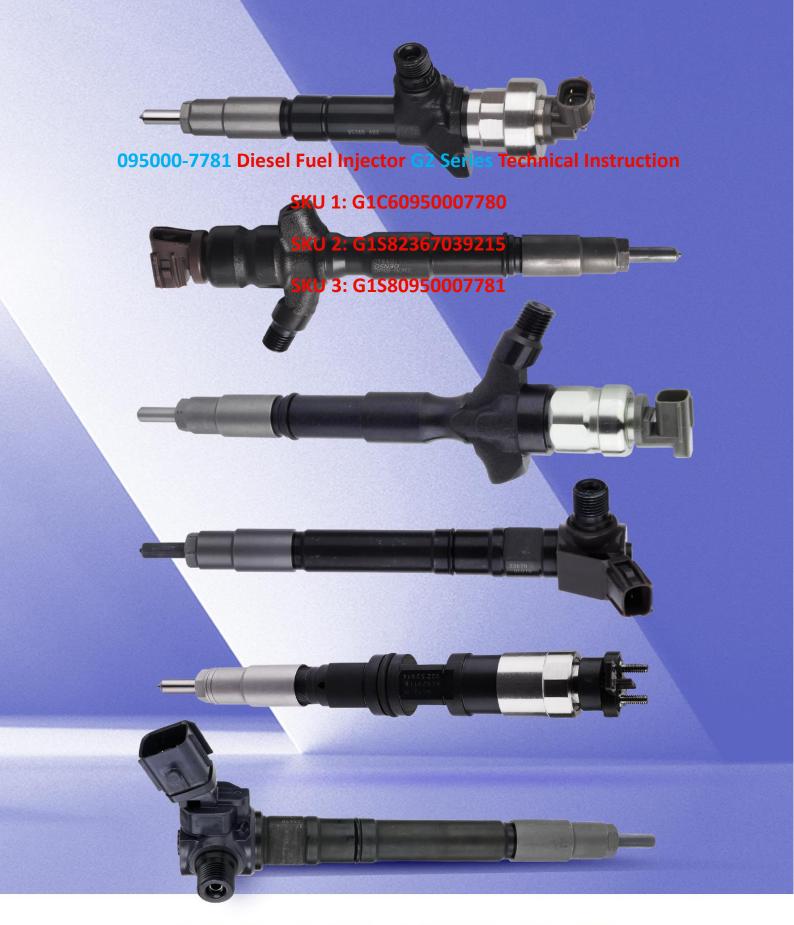

# 095000-7781 Diesel Fuel Injector G2 Series Technical Instruction

# 1.1. 095000-7781 Diesel Fuel Injector Basic Information

| Title | 095000-7781 Diesel Fuel Injector G2 Series China Made New |
|-------|-----------------------------------------------------------|
| SKU 1 | G1C60950007720                                            |
| SKU 2 | G1S82367039215                                            |
| SKU 3 | G1S80950007781                                            |