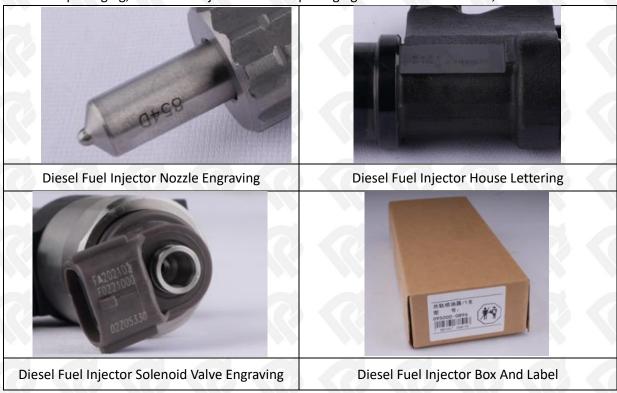

# 2.1. 095000-7781 Diesel Fuel Injector Part Number Location

E.g.: See the diesel fuel injector part number as follows:

Pic No.3

| No. | Name                                    |
|-----|-----------------------------------------|
| A   | brand, logo, part number, series number |
| В   | nozzle part number                      |