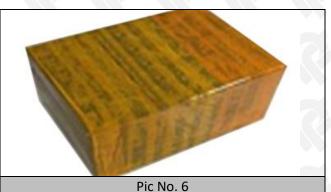

# 3.7. 095000-7781 Diesel Fuel Injector Packing

**Domestic Express Packaging:** Usually wrapped in waterproof scotch tape, such as picture No.5.

**International Express Packaging:** Wrapped with waterproof yellow tape After wrapping the black protective film, such as picture No. 6.