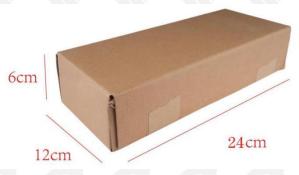

Package Size: 24cm\*12 cm \*6 cm

Diesel Fuel Injector Type: Common Rail Diesel Fuel Injector

MOQ: 4 Pieces

#### (2) Diesel Fuel Injector Box Size

Pic No.1

| No. | Name                     | Diesel Fuel Injector Package Size (cm) |
|-----|--------------------------|----------------------------------------|
| 1   | Diesel Fuel Injector Box | 24*12*6                                |