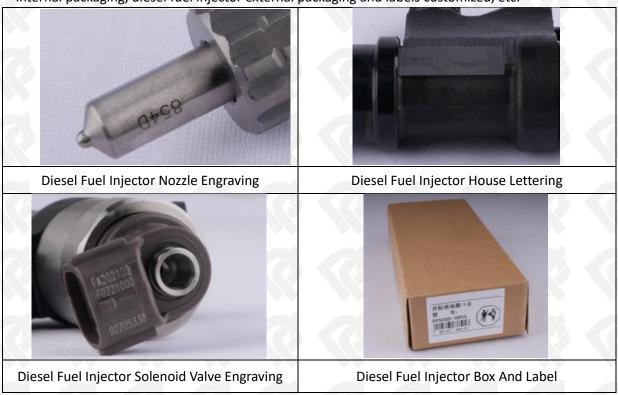

#### 1.7. 095000-7780 Diesel Fuel Injector Customized Service

(1) Diesel Fuel Injector Customized Service: The quantity of customized diesel fuel injectors must meet the standard of OEM manufacturers requirement of shell lettering, logo engraving, diesel fuel injector internal packaging, diesel fuel injector external packaging and labels customized, etc.

#### (2) Diesel Fuel Injector Customized Service Requirements:

The purchase of customized diesel fuel injectors are not less than 10 pieces.

The purchase of customized diesel fuel injector packages no less than 1000 pieces.

When the customized products involve the need of specify logo, the OEM manufacturer is asked to provide trademark authorization and the sample of logo image file.

• Once the customized diesel fuel injector is sold, it cannot be returned or exchanged if there is no quality problems.