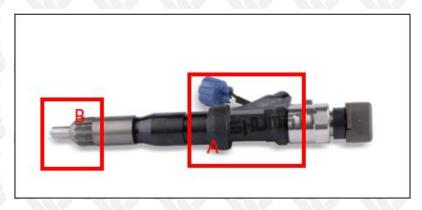

#### 2.1. 095000-7780 Diesel Fuel Injector Part Number Location

E.g.: See the diesel fuel injector part number as follows:

Pic No.3

| No. | Name                                    |
|-----|-----------------------------------------|
| A   | brand, logo, part number, series number |
| В   | nozzle part number                      |