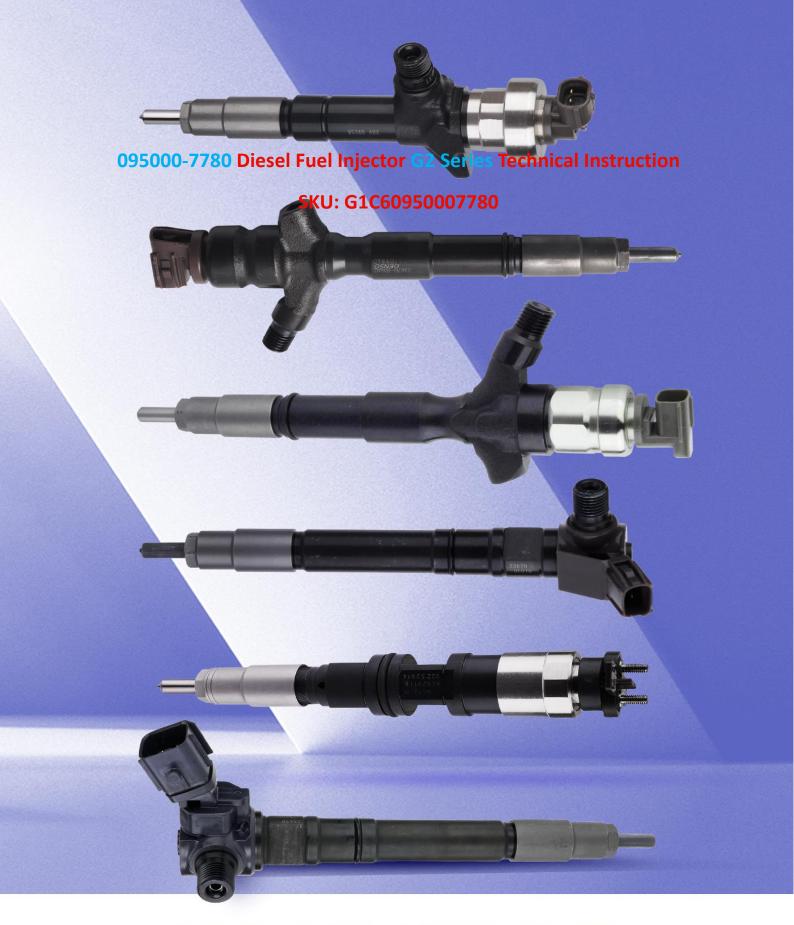

# 095000-7780 Diesel Fuel Injector G2 Series Technical Instruction

#### 1.1. 095000-7780 Diesel Fuel Injector Basic Information

| Title | 095000-7780 Diesel Fuel Injector G2 Series China Made New |
|-------|-----------------------------------------------------------|
| SKU   | G1C60950007780                                            |