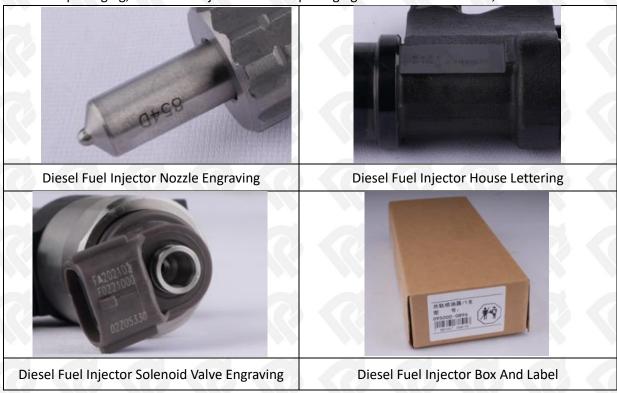

# 2.1. 095000-7761 Diesel Fuel Injector Part Number Location

E.g.: See the diesel fuel injector part number as follows:

Pic No.3

| No. | Name                                    |
|-----|-----------------------------------------|
| A   | brand, logo, part number, series number |
| В   | nozzle part number                      |

# 2.2. 095000-7761 Diesel Fuel Injector Application Scenarios

Common rail system is an oil supply method refers to the diesel oil from the fuel tank sucked out by the gear pump through the oil-water separator and the gear pump to diesel fine filter, high-pressure pump, common rail pipe, and fuel Diesel Fuel Injector, all together with the closed-loop fuel supply system composed of sensors and ECU that completely separates the generation of injection pressure and the injection process from each other.