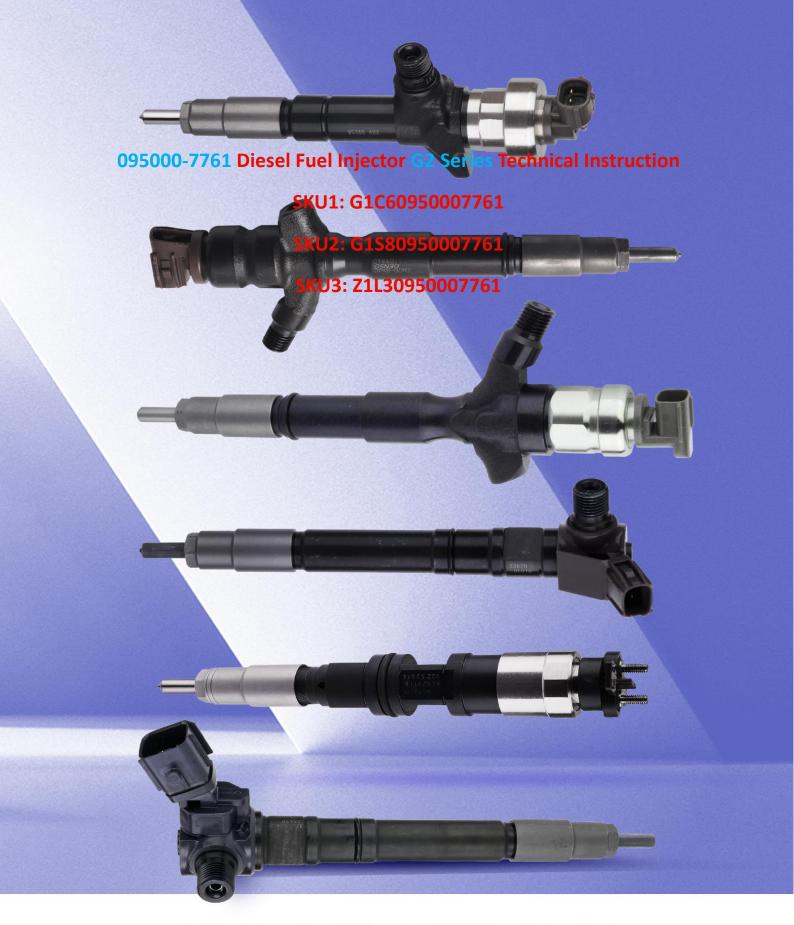

# 095000-7761 Diesel Fuel Injector G2 Series Technical Instruction

## 1.1. 095000-7761 Diesel Fuel Injector Basic Information

| Title | 095000-7761 Diesel Fuel Injector G2 Series China Made New |  |
|-------|-----------------------------------------------------------|--|
| SKU 1 | G1C60950007761                                            |  |
| SKU 2 | G1S80950007761                                            |  |
| SKU 3 | Z1L30950007761                                            |  |