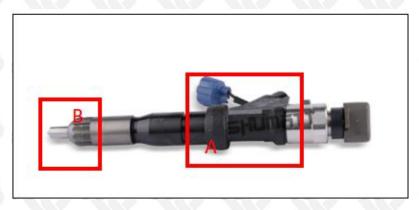

# 2.1. 095000-7761 Diesel Fuel Injector Part Number Location

E.g.: See the diesel fuel injector part number as follows:

Pic No.3

| No. | Name                                    |
|-----|-----------------------------------------|
| A   | brand, logo, part number, series number |
| В   | nozzle part number                      |