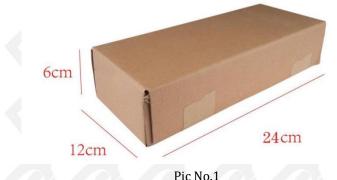

1.5. 095000-7760 Diesel Fuel Injector Specifications and Dimensions

Diesel Fuel Injector Size: 22cm\*8 cm \*4 cm Diesel Fuel Injector Net Weight: 0.8kg Gross Weight: 0.9kg Diesel Fuel Injector Quality: China Made New Package Size: 24cm\*12 cm \*6 cm Diesel Fuel Injector Type: Common Rail Diesel Fuel Injector MOQ: 4 Pieces

(2) Diesel Fuel Injector Box Size

| No. | Name                     | Diesel Fuel Injector Package Size (cm) |
|-----|--------------------------|----------------------------------------|
| 1   | Diesel Fuel Injector Box | 24*12*6                                |