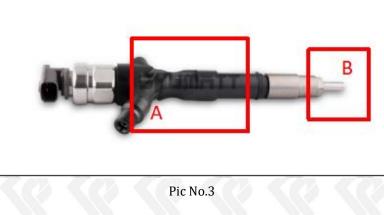

#### 2.1. 095000-7760 Diesel Fuel Injector Part Number Location

E.g.: See the diesel fuel injector part number as follows:

| No. | Name                                    |
|-----|-----------------------------------------|
| A   | brand, logo, part number, series number |
| В   | nozzle part number                      |