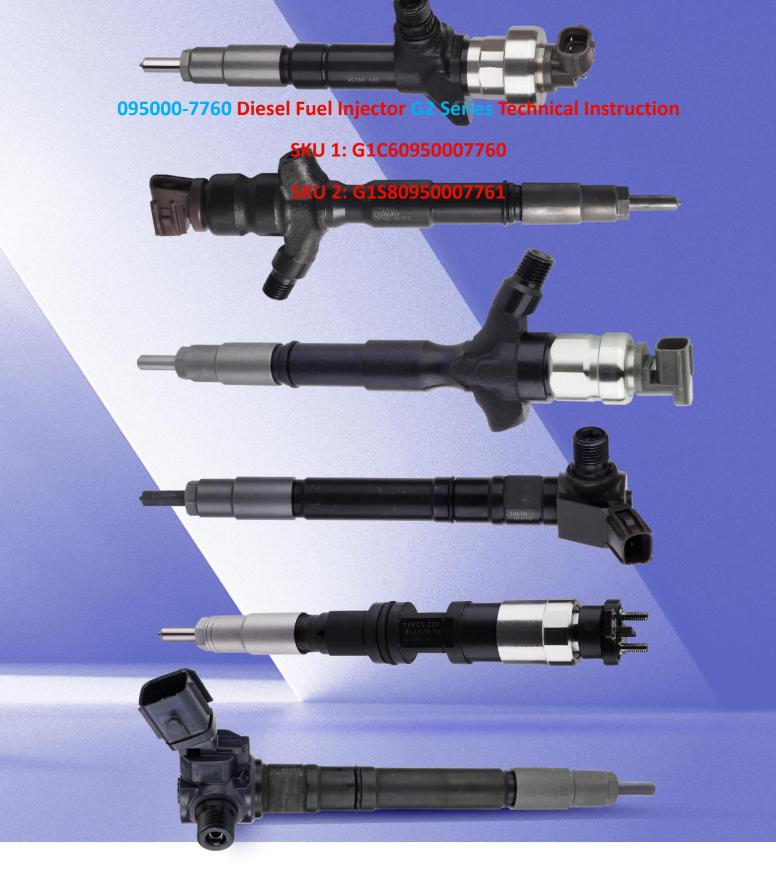

# 095000-7760 Diesel Fuel Injector G2 Series Technical Instruction

## 1.1. 095000-7760 Diesel Fuel Injector Basic Information

| Title | 095000-7760 Diesel Fuel Injector G2 Series China Made New |
|-------|-----------------------------------------------------------|
| SKU 1 | G1C60950007760                                            |
| SKU 2 | G1S80950007761                                            |