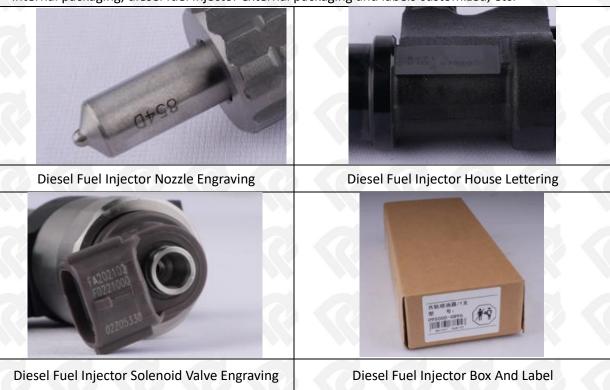

# 1.7. 095000-7760 Diesel Fuel Injector Customized Service

(1) Diesel Fuel Injector Customized Service: The quantity of customized diesel fuel injectors must meet the standard of OEM manufacturers requirement of shell lettering, logo engraving, diesel fuel injector internal packaging, diesel fuel injector external packaging and labels customized, etc.

# (2) Diesel Fuel Injector Customized Service Requirements:

The purchase of customized diesel fuel injectors are not less than 10 pieces.

The purchase of customized diesel fuel injector packages no less than 1000 pieces.

When the customized products involve the need of specify logo, the OEM manufacturer is asked to provide trademark authorization and the sample of logo image file.

• Once the customized diesel fuel injector is sold, it cannot be returned or exchanged if there is no quality problems.