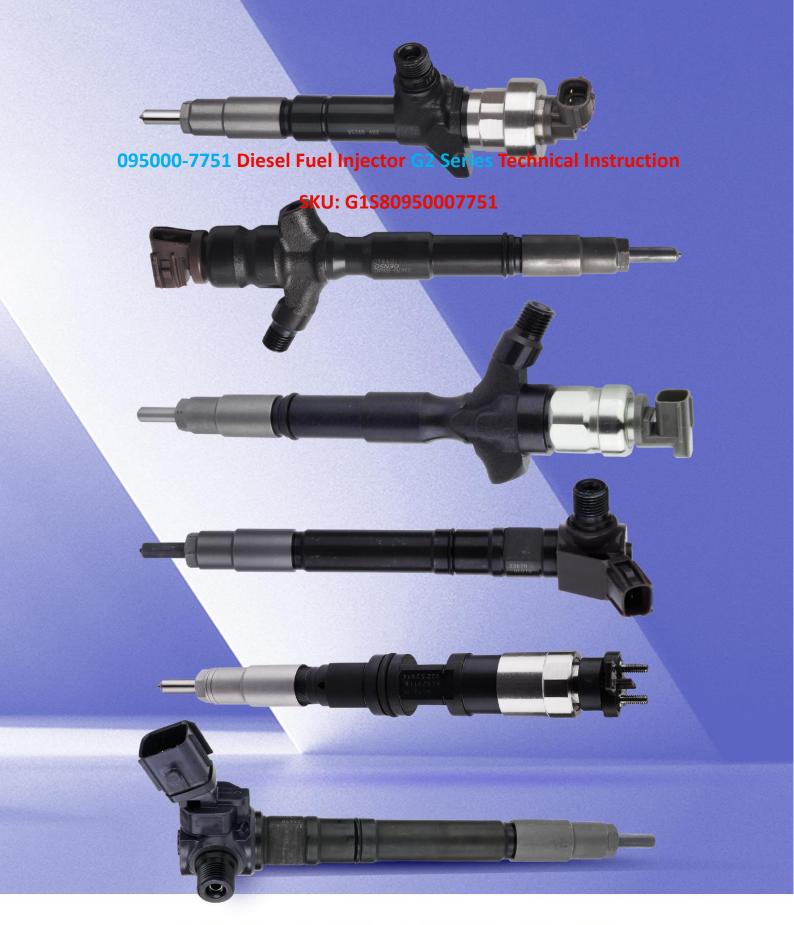

# 095000-7751 Diesel Fuel Injector G2 Series Technical Instruction

## 1.1. 095000-7751 Diesel Fuel Injector Basic Information

| Title | 095000-7751 Diesel Fuel Injector G2 Series China Made New |
|-------|-----------------------------------------------------------|
| SKU   | G1S80950007751                                            |