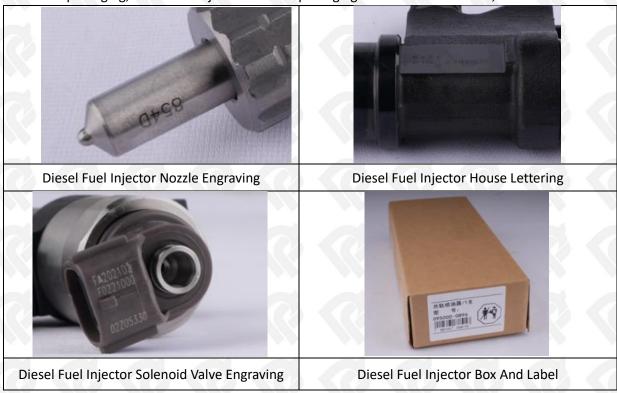

## 2.1. 095000-7751 Diesel Fuel Injector Part Number Location

E.g.: See the diesel fuel injector part number as follows:

Pic No.3

| No. | Name                                    |  |  |
|-----|-----------------------------------------|--|--|
| A   | brand, logo, part number, series number |  |  |
| В   | nozzle part number                      |  |  |