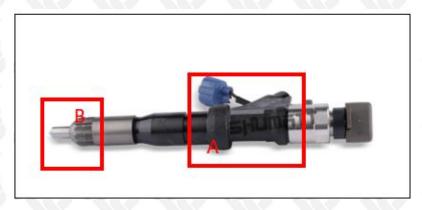

## 2.1. 095000-7751 Diesel Fuel Injector Part Number Location

E.g.: See the diesel fuel injector part number as follows:

Pic No.3

| No. | Name                                    |  |  |
|-----|-----------------------------------------|--|--|
| A   | brand, logo, part number, series number |  |  |
| В   | nozzle part number                      |  |  |