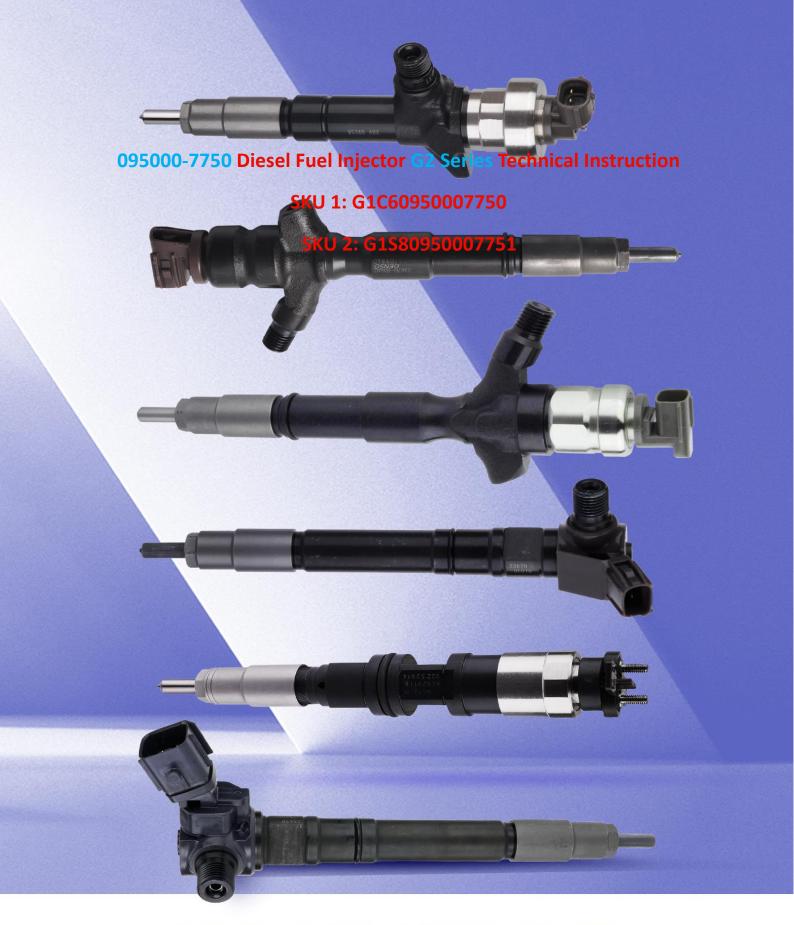

# 095000-7750 Diesel Fuel Injector G2 Series Technical Instruction

#### 1.1. 095000-7750 Diesel Fuel Injector Basic Information

| Title |     | 095000-7750 Diesel Fuel Injector G2 Series China Made New |  |
|-------|-----|-----------------------------------------------------------|--|
| SKU 1 | 100 | G1C60950007750                                            |  |
| SKU 2 |     | G1S80950007751                                            |  |