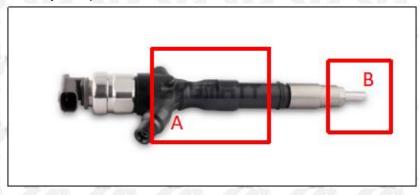

# 2.1. 095000-7750 Diesel Fuel Injector Part Number Location

E.g.: See the diesel fuel injector part number as follows:

Pic No.3

| No. | Name                                    |
|-----|-----------------------------------------|
| A   | brand, logo, part number, series number |
| В   | nozzle part number                      |