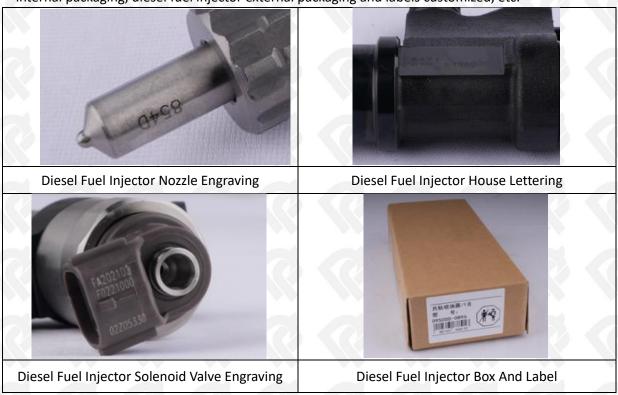

# 1.7. 095000-7750 Diesel Fuel Injector Customized Service

(1) Diesel Fuel Injector Customized Service: The quantity of customized diesel fuel injectors must meet the standard of OEM manufacturers requirement of shell lettering, logo engraving, diesel fuel injector internal packaging, diesel fuel injector external packaging and labels customized, etc.

# (2) Diesel Fuel Injector Customized Service Requirements:

The purchase of customized diesel fuel injectors are not less than 10 pieces.

The purchase of customized diesel fuel injector packages no less than 1000 pieces.

When the customized products involve the need of specify logo, the OEM manufacturer is asked to provide trademark authorization and the sample of logo image file.

▲ Once the customized diesel fuel injector is sold, it cannot be returned or exchanged if there is no quality problems.