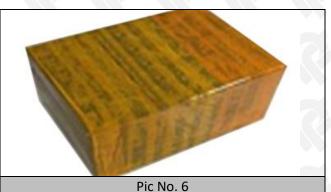

# 3.7. 095000-7750 Diesel Fuel Injector Packing

**Domestic Express Packaging:** Usually wrapped in waterproof scotch tape, such as picture No.5.

**International Express Packaging:** Wrapped with waterproof yellow tape After wrapping the black protective film, such as picture No. 6.