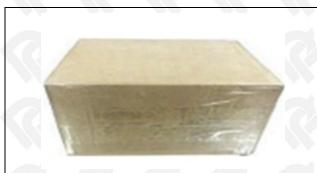

# 3.7. 095000-7750 Diesel Fuel Injector Packing

**Domestic Express Packaging:** Usually wrapped in waterproof scotch tape, such as picture No.5.

**International Express Packaging:** Wrapped with waterproof yellow tape After wrapping the black protective film, such as picture No. 6.

▲ Minors are prohibited from using transparent tape, yellow tape, black wrapping protective film, and white wrapping protective film to avoid personal injury.

Pic No. 5