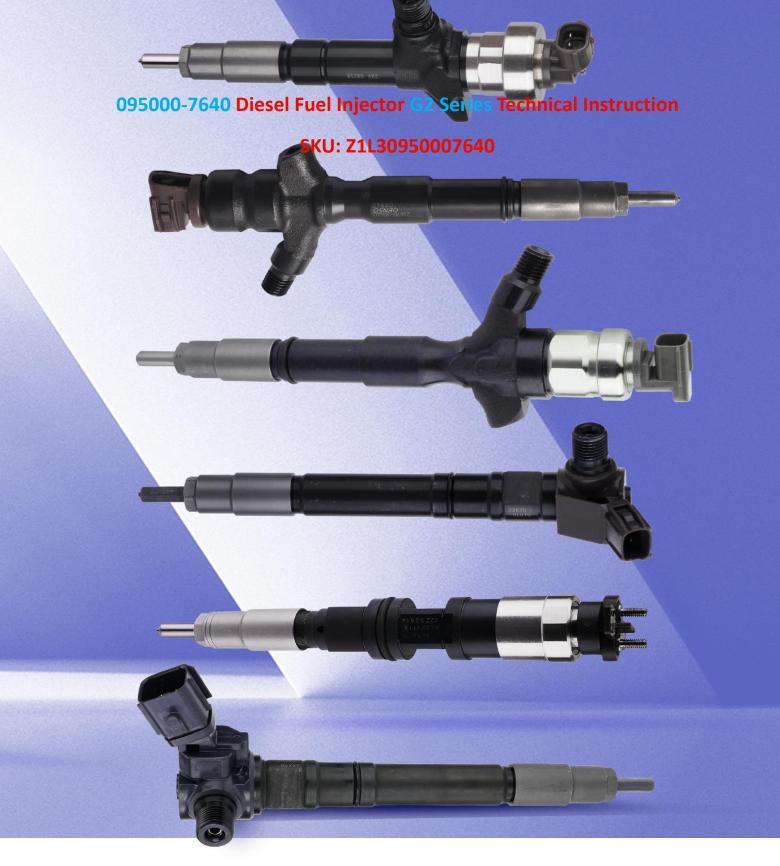

# 095000-7640 Diesel Fuel Injector G2 Series Technical Instruction

#### 1.1. 095000-7640 Diesel Fuel Injector Basic Information

| Title | 095000-7640 Diesel Fuel Injector G2 Series China Made New |
|-------|-----------------------------------------------------------|
| SKU   | Z1L30950007640                                            |