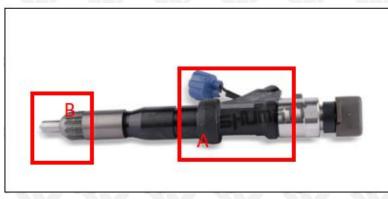

#### 2.1. 095000-7640 Diesel Fuel Injector Part Number Location

E.g.: See the diesel fuel injector part number as follows:

Pic No.3

| No. | Name                                    |
|-----|-----------------------------------------|
| Α   | brand, logo, part number, series number |
| В   | nozzle part number                      |