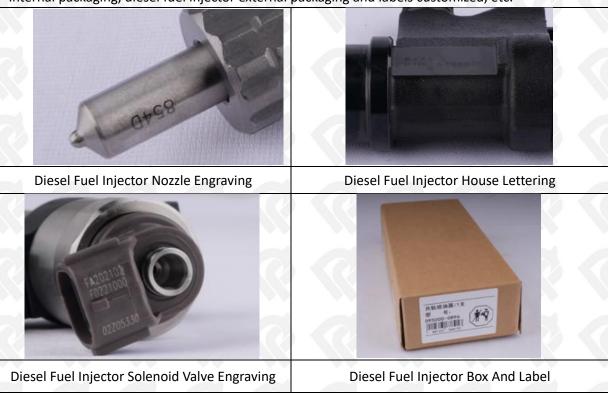

# 1.7. 095000-7640 Diesel Fuel Injector Customized Service

(1) Diesel Fuel Injector Customized Service: The quantity of customized diesel fuel injectors must meet the standard of OEM manufacturers requirement of shell lettering, logo engraving, diesel fuel injector internal packaging, diesel fuel injector external packaging and labels customized, etc.

# (2) Diesel Fuel Injector Customized Service Requirements:

The purchase of customized <mark>diesel fuel injectors</mark> are not less than 10 pieces.

The purchase of customized diesel fuel injector packages no less than 1000 pieces.