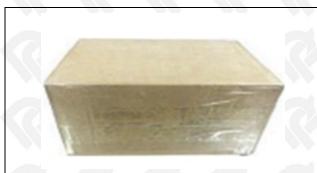

#### 3.7. 095000-7560 Diesel Fuel Injector Packing

**Domestic Express Packaging:** Usually wrapped in waterproof scotch tape, such as picture No.5.

**International Express Packaging:** Wrapped with waterproof yellow tape After wrapping the black protective film, such as picture No. 6.