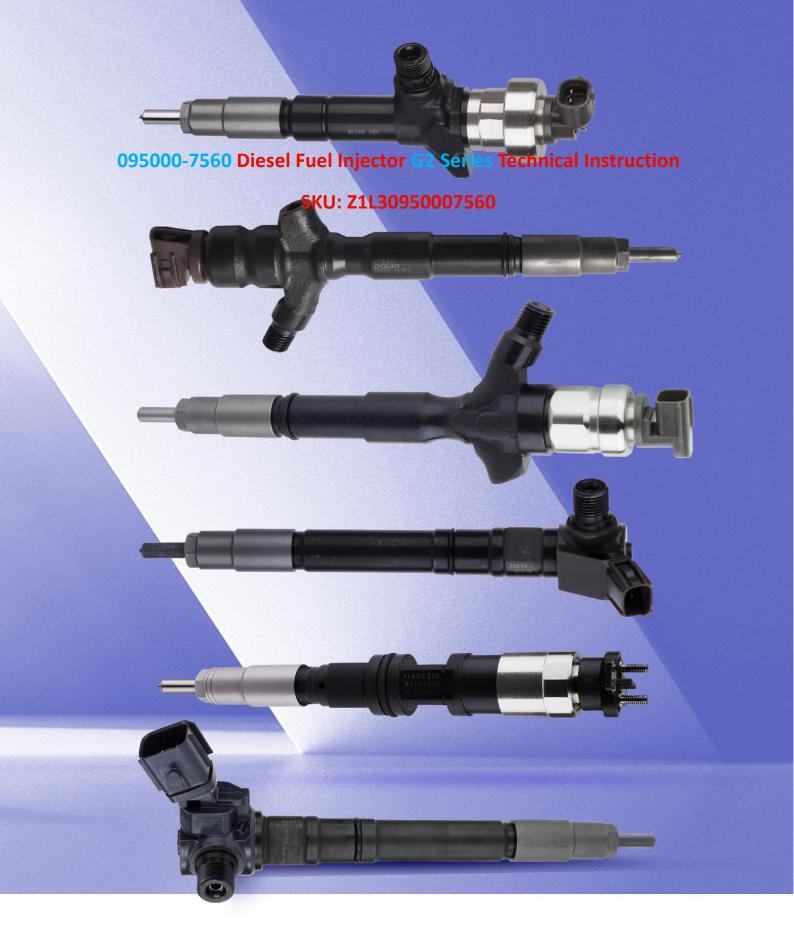

# 095000-7560 Diesel Fuel Injector G2 Series Technical Instruction

### 095000-7560 Diesel Fuel Injector G2 Series Technical Instruction

#### 1.1. 095000-7560 Diesel Fuel Injector Basic Information

| Title | 095000-7560 Diesel Fuel Injector G2 Series China Made New |
|-------|-----------------------------------------------------------|
| SKU   | Z1L30950007560                                            |