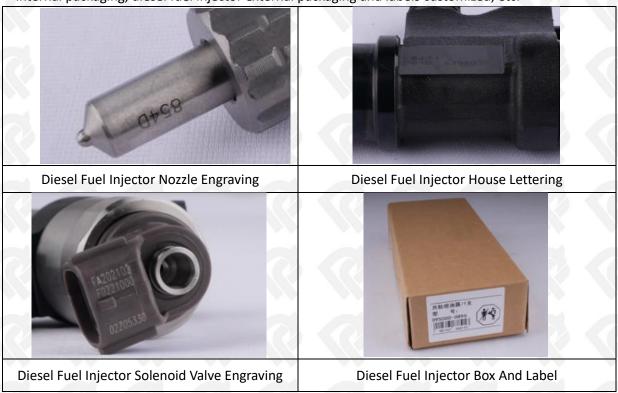

#### 1.7. 095000-7560 Diesel Fuel Injector Customized Service

(1) Diesel Fuel Injector Customized Service: The quantity of customized diesel fuel injectors must meet the standard of OEM manufacturers requirement of shell lettering, logo engraving, diesel fuel injector internal packaging, diesel fuel injector external packaging and labels customized, etc.

#### (2) Diesel Fuel Injector Customized Service Requirements:

The purchase of customized diesel fuel injectors are not less than 10 pieces.

The purchase of customized diesel fuel injector packages no less than 1000 pieces.

When the customized products involve the need of specify logo, the OEM manufacturer is asked to provide trademark authorization and the sample of logo image file.

▲ Once the customized diesel fuel injector is sold, it cannot be returned or exchanged if there is no quality problems.