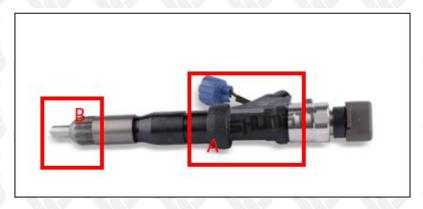

#### 2.1. 095000-7560 Diesel Fuel Injector Part Number Location

E.g.: See the diesel fuel injector part number as follows:

Pic No.3

| No. | Name                                    |
|-----|-----------------------------------------|
| A   | brand, logo, part number, series number |
| В   | nozzle part number                      |