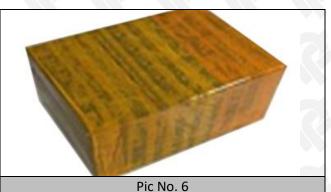

#### 3.7. 095000-7560 Diesel Fuel Injector Packing

**Domestic Express Packaging:** Usually wrapped in waterproof scotch tape, such as picture No.5.

**International Express Packaging:** Wrapped with waterproof yellow tape After wrapping the black protective film, such as picture No. 6.