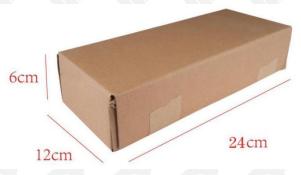

Package Size: 24cm\*12 cm \*6 cm

Diesel Fuel Injector Type: Common Rail Diesel Fuel Injector

MOQ: 4 Pieces

#### (2) Diesel Fuel Injector Box Size

Pic No.1

|   | No. | Name                     | Diesel Fuel Injector Package Size (cm) |
|---|-----|--------------------------|----------------------------------------|
| ~ | 1   | Diesel Fuel Injector Box | 24*12*6                                |