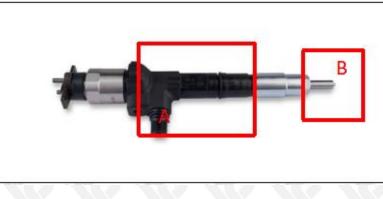

#### 2.1. 095000-7510 Diesel Fuel Injector Part Number Location

E.g.: See the diesel fuel injector part number as follows:

Pic No.3

| No. | Name                                    |
|-----|-----------------------------------------|
| Α   | brand, logo, part number, series number |
| В   | nozzle part number                      |