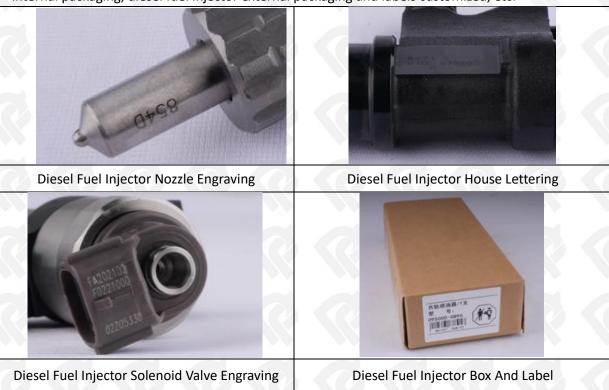

# 1.7. 095000-7510 Diesel Fuel Injector Customized Service

(1) Diesel Fuel Injector Customized Service: The quantity of customized diesel fuel injectors must meet the standard of OEM manufacturers requirement of shell lettering, logo engraving, diesel fuel injector internal packaging, diesel fuel injector external packaging and labels customized, etc.

# (2) Diesel Fuel Injector Customized Service Requirements:

The purchase of customized diesel fuel injectors are not less than 10 pieces.

The purchase of customized diesel fuel injector packages no less than 1000 pieces.

When the customized products involve the need of specify logo, the OEM manufacturer is asked to provide trademark authorization and the sample of logo image file.

• Once the customized diesel fuel injector is sold, it cannot be returned or exchanged if there is no quality problems.