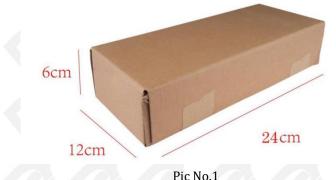

(2) Diesel Fuel Injector Box Size

| No. | Name                     | Diesel Fuel Injector Package Size (cm) |
|-----|--------------------------|----------------------------------------|
| 1   | Diesel Fuel Injector Box | 24*12*6                                |