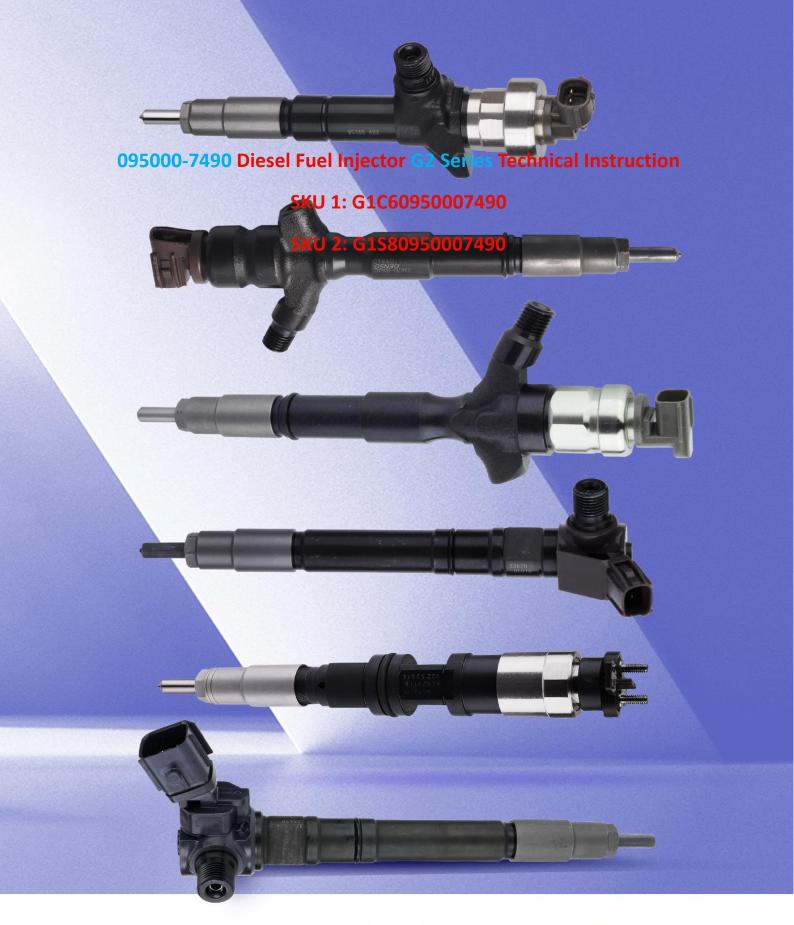

# 095000-7490 Diesel Fuel Injector G2 Series Technical Instruction

#### 1.1. 095000-7490 Diesel Fuel Injector Basic Information

| Title |  | 095000-7490 Diesel Fuel Injector G2 Series China Made New |  |
|-------|--|-----------------------------------------------------------|--|
| SKU 1 |  | G1C60950007490                                            |  |
| SKU 2 |  | G1S80950007490                                            |  |