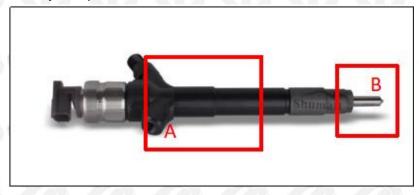

#### 2.1. 095000-7490 Diesel Fuel Injector Part Number Location

E.g.: See the diesel fuel injector part number as follows:

Pic No.3

| No. | Name                                    |
|-----|-----------------------------------------|
| A   | brand, logo, part number, series number |
| В   | nozzle part number                      |