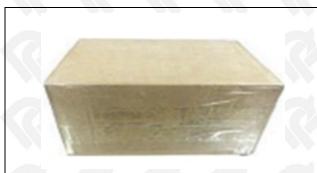

## 3.7. 095000-7490 Diesel Fuel Injector Packing

**Domestic Express Packaging:** Usually wrapped in waterproof scotch tape, such as picture No.5.

**International Express Packaging:** Wrapped with waterproof yellow tape After wrapping the black protective film, such as picture No. 6.