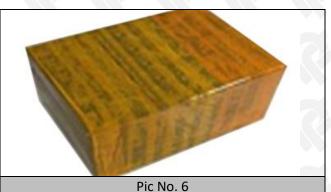

## 3.7. 095000-7490 Diesel Fuel Injector Packing

**Domestic Express Packaging:** Usually wrapped in waterproof scotch tape, such as picture No.5.

**International Express Packaging:** Wrapped with waterproof yellow tape After wrapping the black protective film, such as picture No. 6.