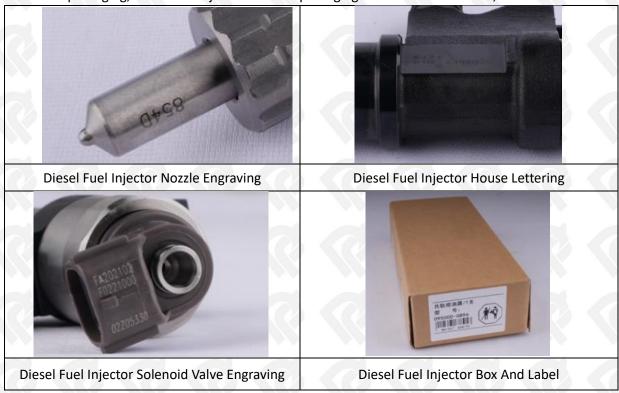

#### 2.1. 095000-7490 Diesel Fuel Injector Part Number Location

E.g.: See the diesel fuel injector part number as follows:

Pic No.3

| No. | Name                                    |
|-----|-----------------------------------------|
| A   | brand, logo, part number, series number |
| В   | nozzle part number                      |

Pic No. 4

| No. | Name                  | No. | Name                           | No. | Name                           | No. | Name                         |
|-----|-----------------------|-----|--------------------------------|-----|--------------------------------|-----|------------------------------|
| 1   | Tank                  | 5   | Common Rail<br>Pressure Sensor | 9   | Engine Crankshaft<br>Sensor    | Α   | High Pressure<br>Oil Circuit |
| 2   | Diesel Filter         | 6   | Common Rail Pipe               | 10  | Camshaft Sensor                | В   | Low Pressure<br>Oil Circuit  |
| 3   | High-Pressure<br>Pump | 7   | Diesel Fuel Injector           | 11  | ECU Electronic<br>Control Unit |     |                              |
| 4   | Fuel Gear Pump        | 8   | Accelerator Pedal              | /   | /                              | /   | /                            |