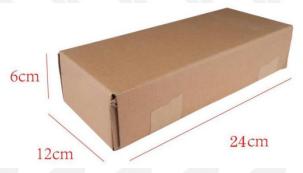

Package Size: 24cm\*12 cm \*6 cm

Diesel Fuel Injector Type: Common Rail Diesel Fuel Injector

MOQ: 4 Pieces

#### (2) Diesel Fuel Injector Box Size

Pic No.1

| 1 | No. | Name                     | Diesel Fuel Injector Package Size (cm) |
|---|-----|--------------------------|----------------------------------------|
|   | 1   | Diesel Fuel Injector Box | 24*12*6                                |