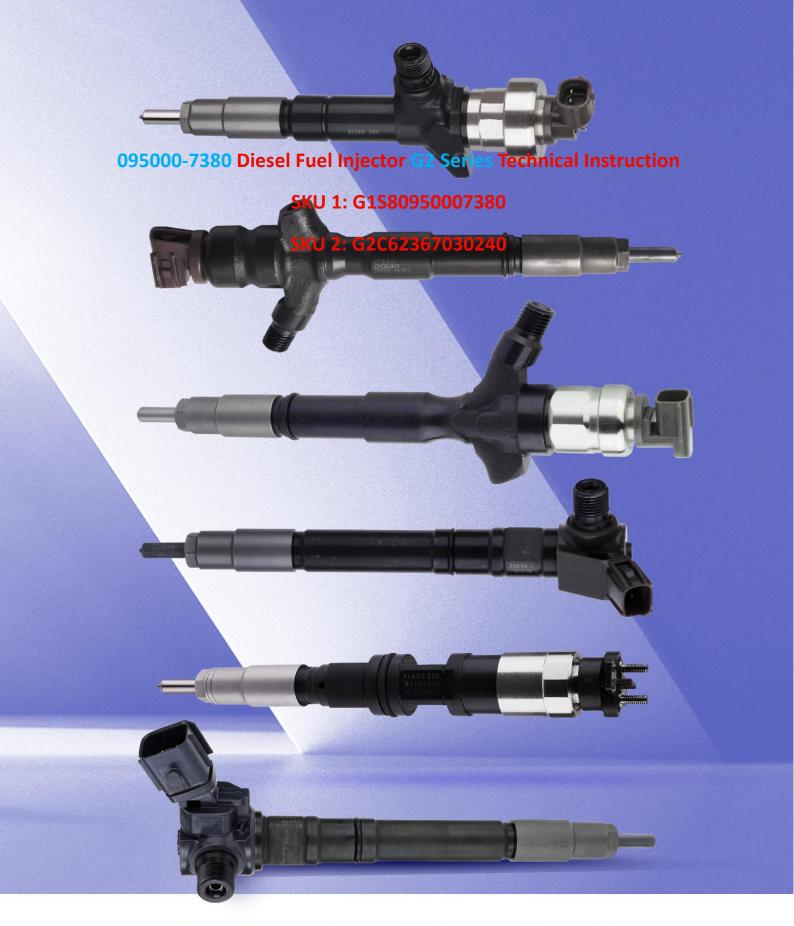

# 095000-7380 Diesel Fuel Injector G2 Series Technical Instruction

#### 1.1. 095000-7380 Diesel Fuel Injector Basic Information

| Title |       | 095000-7380 Diesel Fuel Injector G2 Series China Made New |  |
|-------|-------|-----------------------------------------------------------|--|
|       | SKU 1 | G1S80950007380                                            |  |
|       | SKU 2 | G2C62367030240                                            |  |