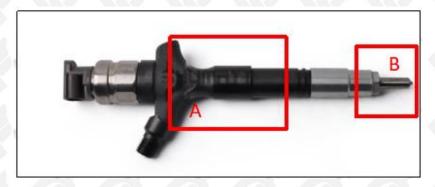

#### 2.1. 095000-7380 Diesel Fuel Injector Part Number Location

E.g.: See the diesel fuel injector part number as follows:

Pic No.3

| No. | Name                                    |
|-----|-----------------------------------------|
| A   | brand, logo, part number, series number |
| В   | nozzle part number                      |