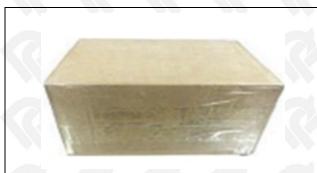

#### 3.7. 095000-7380 Diesel Fuel Injector Packing

**Domestic Express Packaging:** Usually wrapped in waterproof scotch tape, such as picture No.5.

**International Express Packaging:** Wrapped with waterproof yellow tape After wrapping the black protective film, such as picture No. 6.

▲ Minors are prohibited from using transparent tape, yellow tape, black wrapping protective film, and white wrapping protective film to avoid personal injury.

Pic No. 5