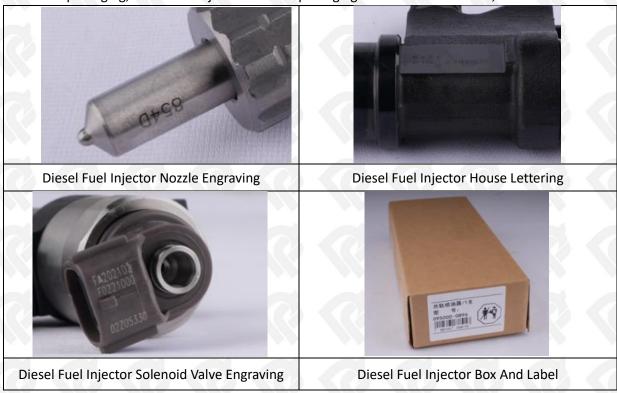

#### 2.1. 095000-7380 Diesel Fuel Injector Part Number Location

E.g.: See the diesel fuel injector part number as follows:

Pic No.3

| No. | Name                                    |
|-----|-----------------------------------------|
| A   | brand, logo, part number, series number |
| В   | nozzle part number                      |