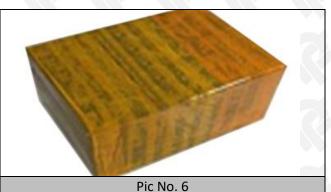

#### 3.7. 095000-7380 Diesel Fuel Injector Packing

**Domestic Express Packaging:** Usually wrapped in waterproof scotch tape, such as picture No.5.

**International Express Packaging:** Wrapped with waterproof yellow tape After wrapping the black protective film, such as picture No. 6.