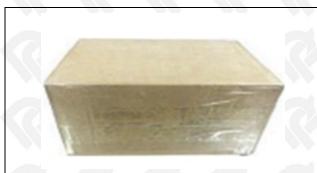

## 3.7. 095000-7270 Diesel Fuel Injector Packing

**Domestic Express Packaging:** Usually wrapped in waterproof scotch tape, such as picture No.5.

**International Express Packaging:** Wrapped with waterproof yellow tape After wrapping the black protective film, such as picture No. 6.