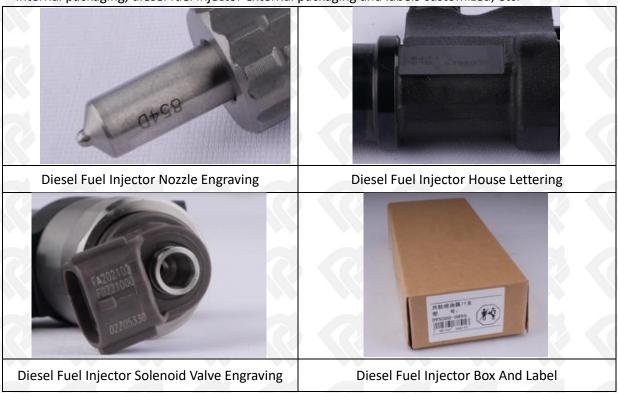

## 1.7. 095000-7270 Diesel Fuel Injector Customized Service

(1) Diesel Fuel Injector Customized Service: The quantity of customized diesel fuel injectors must meet the standard of OEM manufacturers requirement of shell lettering, logo engraving, diesel fuel injector internal packaging, diesel fuel injector external packaging and labels customized, etc.

## (2) Diesel Fuel Injector Customized Service Requirements:

The purchase of customized diesel fuel injectors are not less than 10 pieces.

The purchase of customized diesel fuel injector packages no less than 1000 pieces.

When the customized products involve the need of specify logo, the OEM manufacturer is asked to provide trademark authorization and the sample of logo image file.

• Once the customized diesel fuel injector is sold, it cannot be returned or exchanged if there is no quality problems.