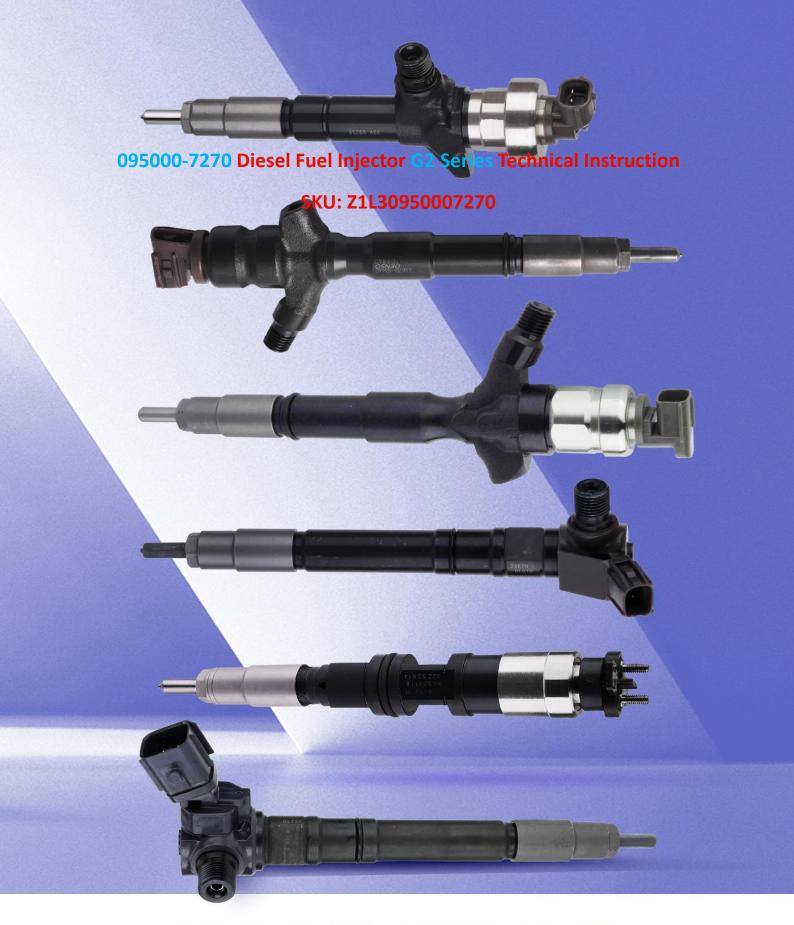

# 095000-7270 Diesel Fuel Injector G2 Series Technical Instruction

## 1.1. 095000-7270 Diesel Fuel Injector Basic Information

| Title | 095000-7270 Diesel Fuel Injector G2 Series China Made New |  |  |
|-------|-----------------------------------------------------------|--|--|
| SKU   | Z1L30950007270                                            |  |  |