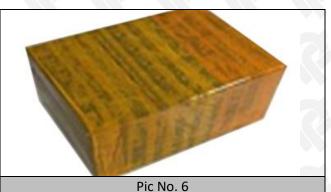

## 3.7. 095000-7270 Diesel Fuel Injector Packing

**Domestic Express Packaging:** Usually wrapped in waterproof scotch tape, such as picture No.5.

**International Express Packaging:** Wrapped with waterproof yellow tape After wrapping the black protective film, such as picture No. 6.