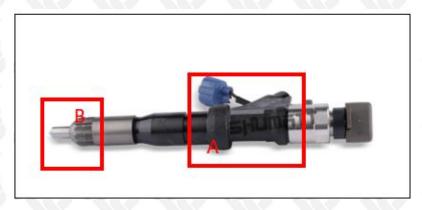

## 2.1. 095000-7270 Diesel Fuel Injector Part Number Location

E.g.: See the diesel fuel injector part number as follows:

Pic No.3

| No. | Name                                    |  |  |  |
|-----|-----------------------------------------|--|--|--|
| A   | brand, logo, part number, series number |  |  |  |
| В   | nozzle part number                      |  |  |  |