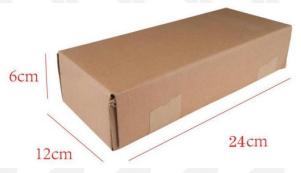

## (2) Diesel Fuel Injector Box Size

Pic No.1

| 1 | No. | Name                     | Diesel Fuel Injector Package Size (cm) |
|---|-----|--------------------------|----------------------------------------|
|   | 1   | Diesel Fuel Injector Box | 24*12*6                                |

Package Size: 24cm\*12 cm \*6 cm

Diesel Fuel Injector Type: Common Rail Diesel Fuel Injector

MOQ: 4 Pieces