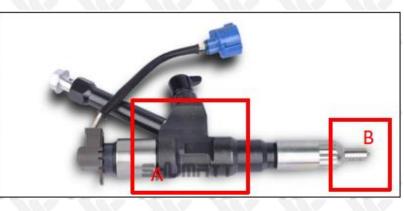

#### 2.1. 095000-7172 Diesel Fuel Injector Part Number Location

E.g.: See the diesel fuel injector part number as follows:

Pic No.3

| No. | Name                                    |
|-----|-----------------------------------------|
| Α   | brand, logo, part number, series number |
| В   | nozzle part number                      |