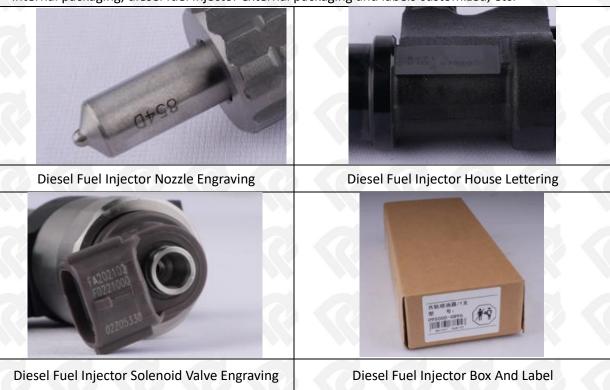

# 1.7. 095000-7172 Diesel Fuel Injector Customized Service

(1) Diesel Fuel Injector Customized Service: The quantity of customized diesel fuel injectors must meet the standard of OEM manufacturers requirement of shell lettering, logo engraving, diesel fuel injector internal packaging, diesel fuel injector external packaging and labels customized, etc.