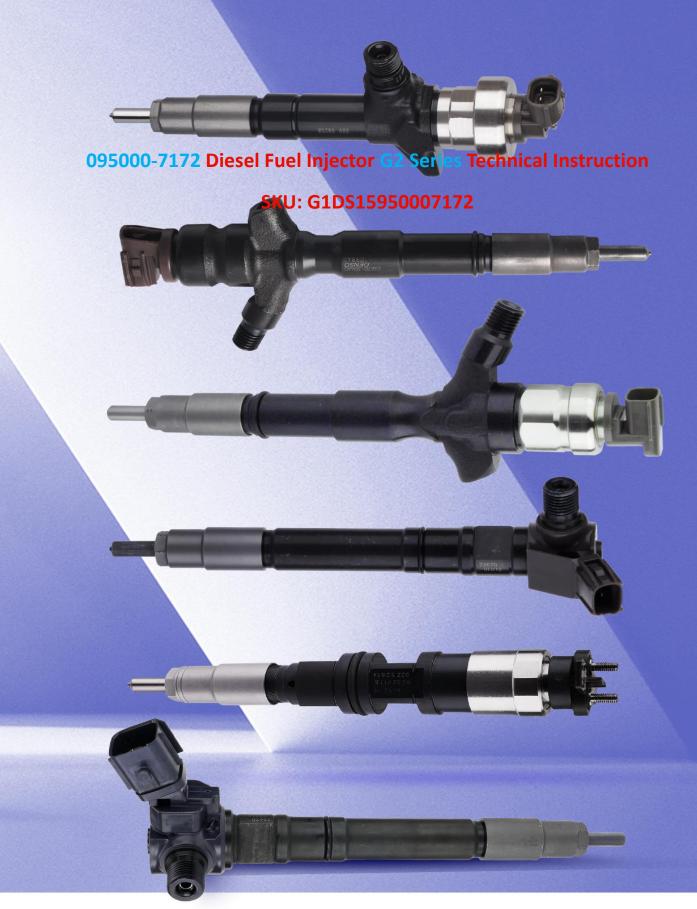

# 095000-7172 Diesel Fuel Injector G2 Series Technical Instruction

#### 1.1. 095000-7172 Diesel Fuel Injector Basic Information

| Title | 095000-7172 Diesel Fuel Injector G2 Series China Made New |
|-------|-----------------------------------------------------------|
| SKU   | G1DS15950007172                                           |