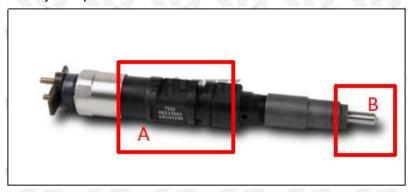

#### 2.1. 095000-7150 Diesel Fuel Injector Part Number Location

E.g.: See the diesel fuel injector part number as follows:

Pic No.3

| No. | Name                                    |
|-----|-----------------------------------------|
| A   | brand, logo, part number, series number |
| В   | nozzle part number                      |