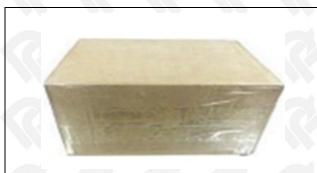

### 3.7. 095000-7150 Diesel Fuel Injector Packing

**Domestic Express Packaging:** Usually wrapped in waterproof scotch tape, such as picture No.5.

**International Express Packaging:** Wrapped with waterproof yellow tape After wrapping the black protective film, such as picture No. 6.

▲ Minors are prohibited from using transparent tape, yellow tape, black wrapping protective film, and white wrapping protective film to avoid personal injury.

Pic No. 5