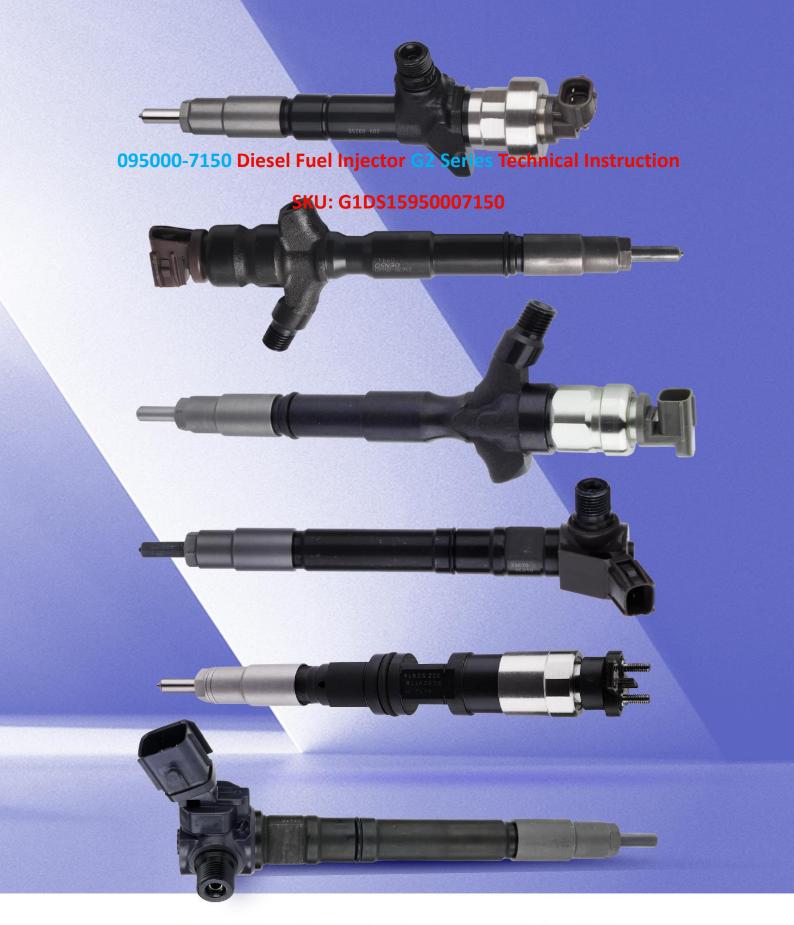

# 095000-7150 Diesel Fuel Injector G2 Series Technical Instruction

#### 1.1. 095000-7150 Diesel Fuel Injector Basic Information

| Title | 095000-7150 Diesel Fuel Injector G2 Series China Made New |
|-------|-----------------------------------------------------------|
| SKU   | G1DS15950007150                                           |