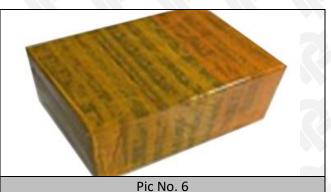

### 3.7. 095000-7150 Diesel Fuel Injector Packing

**Domestic Express Packaging:** Usually wrapped in waterproof scotch tape, such as picture No.5.

**International Express Packaging:** Wrapped with waterproof yellow tape After wrapping the black protective film, such as picture No. 6.

# **Domestic express packaging:** Wrapped by

Transparent tape

International express packaging:

Wrapped with yellow tape after wrapping black protective film

Pic No. 7

**Pallet Shipping:** Use pallet that meet export requirements, and use white wrapping protective film to wrap and bind with cable ties