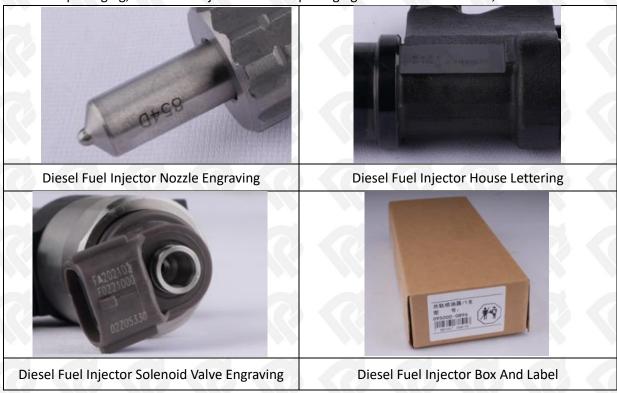

#### 2.1. 095000-7150 Diesel Fuel Injector Part Number Location

E.g.: See the diesel fuel injector part number as follows:

Pic No.3

| No. | Name                                    |
|-----|-----------------------------------------|
| A   | brand, logo, part number, series number |
| В   | nozzle part number                      |