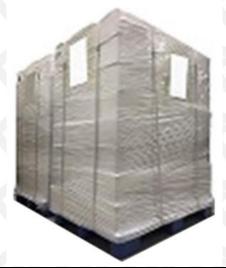

**Pallet Shipping:** Use fumigation free and recycling trays that meet export requirements, and use white wrapping protective film to wrap and bind with cable ties for the outside, such as picture No. 7, also, the products can be packaged according to customers' requirements.

▲ The packing tray is made of plastic and can be recycled.

▲ Transparent tape, yellow tape, black wrapping protective film, white wrapping protective film are non-degradable materials, please dispose of them properly.