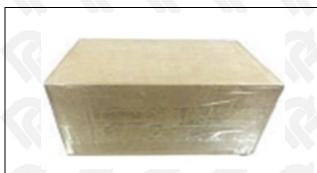

## 3.7. 095000-7030 Diesel Fuel Injector Packing

**Domestic Express Packaging:** Usually wrapped in waterproof scotch tape, such as picture No.5.

**International Express Packaging:** Wrapped with waterproof yellow tape After wrapping the black protective film, such as picture No. 6.

▲ Minors are prohibited from using transparent tape, yellow tape, black wrapping protective film, and white wrapping protective film to avoid personal injury.

Pic No. 5