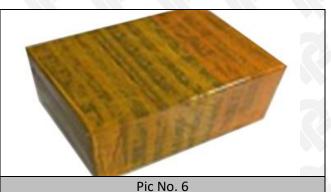

## 3.7. 095000-7030 Diesel Fuel Injector Packing

**Domestic Express Packaging:** Usually wrapped in waterproof scotch tape, such as picture No.5.

**International Express Packaging:** Wrapped with waterproof yellow tape After wrapping the black protective film, such as picture No. 6.