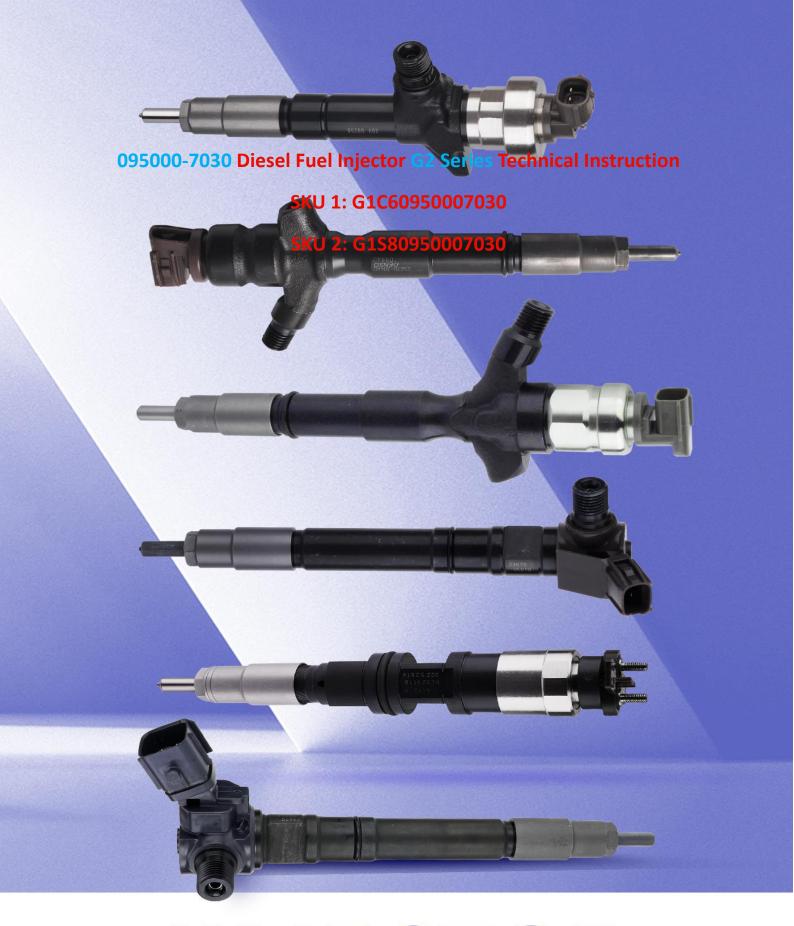

# 095000-7030 Diesel Fuel Injector G2 Series Technical Instruction

## 1.1. 095000-7030 Diesel Fuel Injector Basic Information

| Title | 095000-7030 Diesel Fuel Injector G2 Series China Made New |
|-------|-----------------------------------------------------------|
| SKU 1 | G1C60950007030                                            |
| SKU 2 | G1S80950007030                                            |