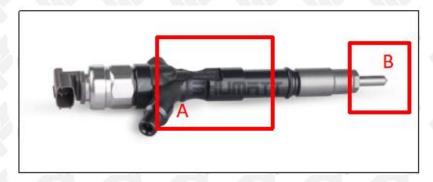

## 2.1. 095000-7030 Diesel Fuel Injector Part Number Location

E.g.: See the diesel fuel injector part number as follows:

Pic No.3

| No. | Name                                    |
|-----|-----------------------------------------|
| A   | brand, logo, part number, series number |
| В   | nozzle part number                      |