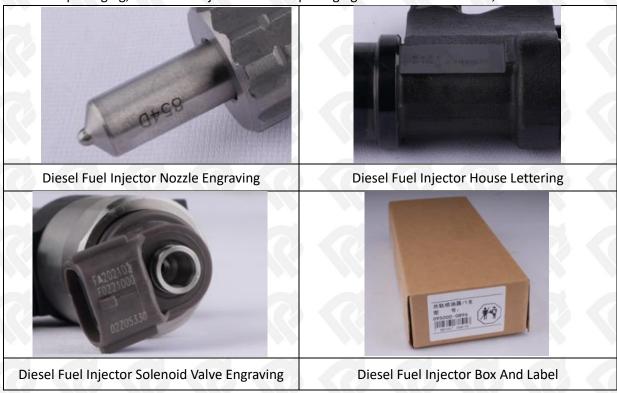

## 1.7. 095000-7030 Diesel Fuel Injector Customized Service

(1) Diesel Fuel Injector Customized Service: The quantity of customized diesel fuel injectors must meet the standard of OEM manufacturers requirement of shell lettering, logo engraving, diesel fuel injector internal packaging, diesel fuel injector external packaging and labels customized, etc.

## (2) Diesel Fuel Injector Customized Service Requirements:

The purchase of customized diesel fuel injectors are not less than 10 pieces.

The purchase of customized diesel fuel injector packages no less than 1000 pieces.