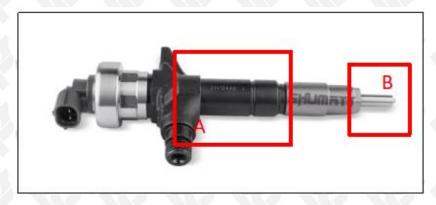

#### 2.1. 095000-6980 Diesel Fuel Injector Part Number Location

E.g.: See the diesel fuel injector part number as follows:

Pic No.3

| No. | Name                                    |
|-----|-----------------------------------------|
| A   | brand, logo, part number, series number |
| В   | nozzle part number                      |