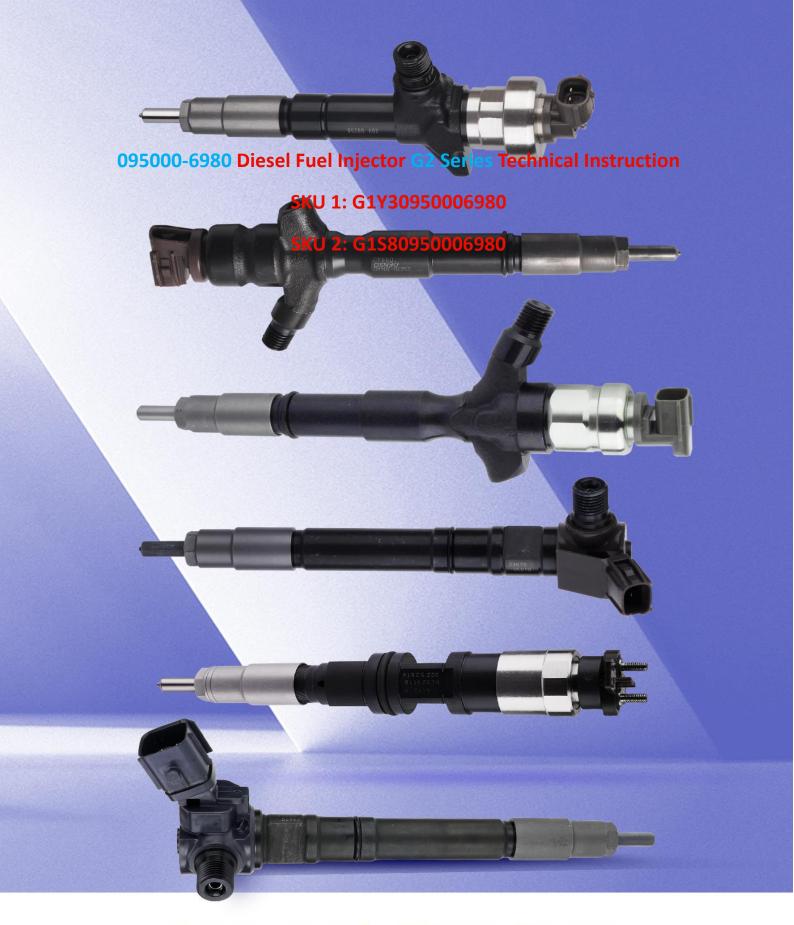

## 095000-6980 Diesel Fuel Injector G2 Series Technical Instruction

#### 1.1. 095000-6980 Diesel Fuel Injector Basic Information

| Title |  | 095000-6980 Diesel Fuel Injector G2 Series China Made New |  |
|-------|--|-----------------------------------------------------------|--|
| SKU 1 |  | G1Y30950006980                                            |  |
| SKU 2 |  | G1S80950006980                                            |  |

#### 2.1. 095000-6980 Diesel Fuel Injector Part Number Location

E.g.: See the diesel fuel injector part number as follows:

Pic No.3

| No. | Name                                    |
|-----|-----------------------------------------|
| A   | brand, logo, part number, series number |
| В   | nozzle part number                      |