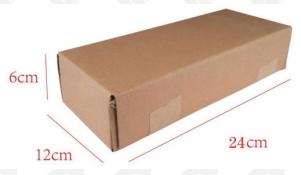

#### (2) Diesel Fuel Injector Box Size

Pic No.1

| No. | Name                     | Diesel Fuel Injector Package Size (cm) |
|-----|--------------------------|----------------------------------------|
| 1   | Diesel Fuel Injector Box | 24*12*6                                |