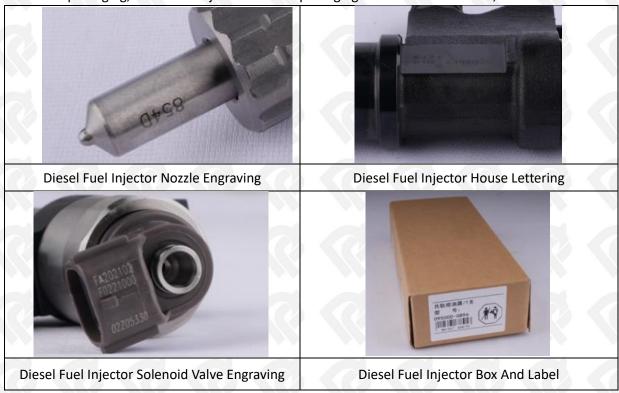

#### 2.1. 095000-6810 Diesel Fuel Injector Part Number Location

E.g.: See the diesel fuel injector part number as follows:

Pic No.3

| No. | Name                                    |
|-----|-----------------------------------------|
| A   | brand, logo, part number, series number |
| В   | nozzle part number                      |

Pic No. 4

| No. | Name                  | No. | Name                           | No. | Name                           | No. | Name                         |
|-----|-----------------------|-----|--------------------------------|-----|--------------------------------|-----|------------------------------|
| 1   | Tank                  | 5   | Common Rail<br>Pressure Sensor | 9   | Engine Crankshaft<br>Sensor    | Α   | High Pressure<br>Oil Circuit |
| 2   | Diesel Filter         | 6   | Common Rail Pipe               | 10  | Camshaft Sensor                | В   | Low Pressure<br>Oil Circuit  |
| 3   | High-Pressure<br>Pump | 7   | Diesel Fuel Injector           | 11  | ECU Electronic<br>Control Unit |     |                              |
| 4   | Fuel Gear Pump        | 8   | Accelerator Pedal              | /   | /                              | /   | /                            |