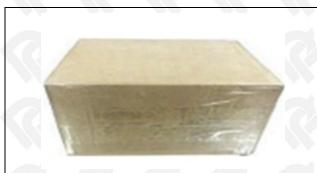

### 3.7. 095000-6810 Diesel Fuel Injector Packing

**Domestic Express Packaging:** Usually wrapped in waterproof scotch tape, such as picture No.5.

**International Express Packaging:** Wrapped with waterproof yellow tape After wrapping the black protective film, such as picture No. 6.