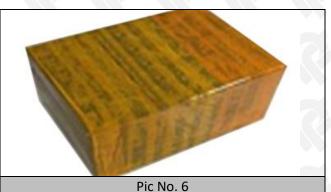

### 3.7. 095000-6810 Diesel Fuel Injector Packing

**Domestic Express Packaging:** Usually wrapped in waterproof scotch tape, such as picture No.5.

**International Express Packaging:** Wrapped with waterproof yellow tape After wrapping the black protective film, such as picture No. 6.