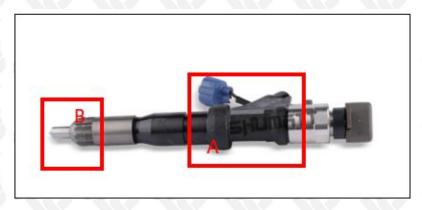

#### 2.1. 095000-6810 Diesel Fuel Injector Part Number Location

E.g.: See the diesel fuel injector part number as follows:

Pic No.3

| No. | Name                                    |
|-----|-----------------------------------------|
| A   | brand, logo, part number, series number |
| В   | nozzle part number                      |