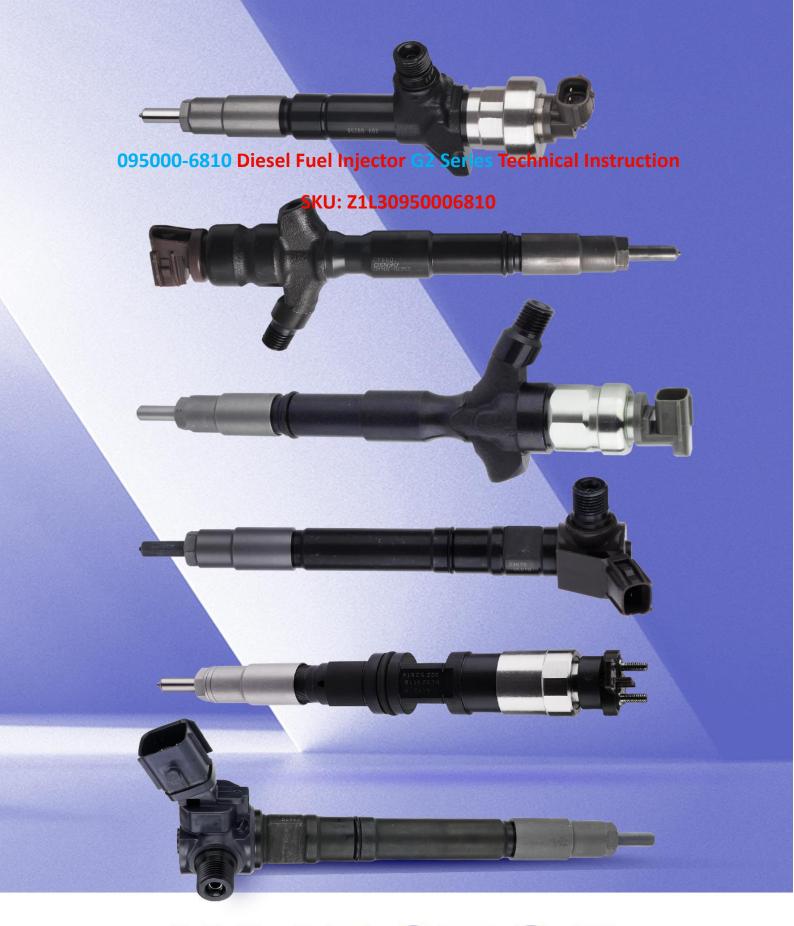

# 095000-6810 Diesel Fuel Injector G2 Series Technical Instruction

#### 1.1. 095000-6810 Diesel Fuel Injector Basic Information

| Title | 095000-6810 Diesel Fuel Injector G2 Series China Made New |
|-------|-----------------------------------------------------------|
| SKU   | Z1L30950006810                                            |