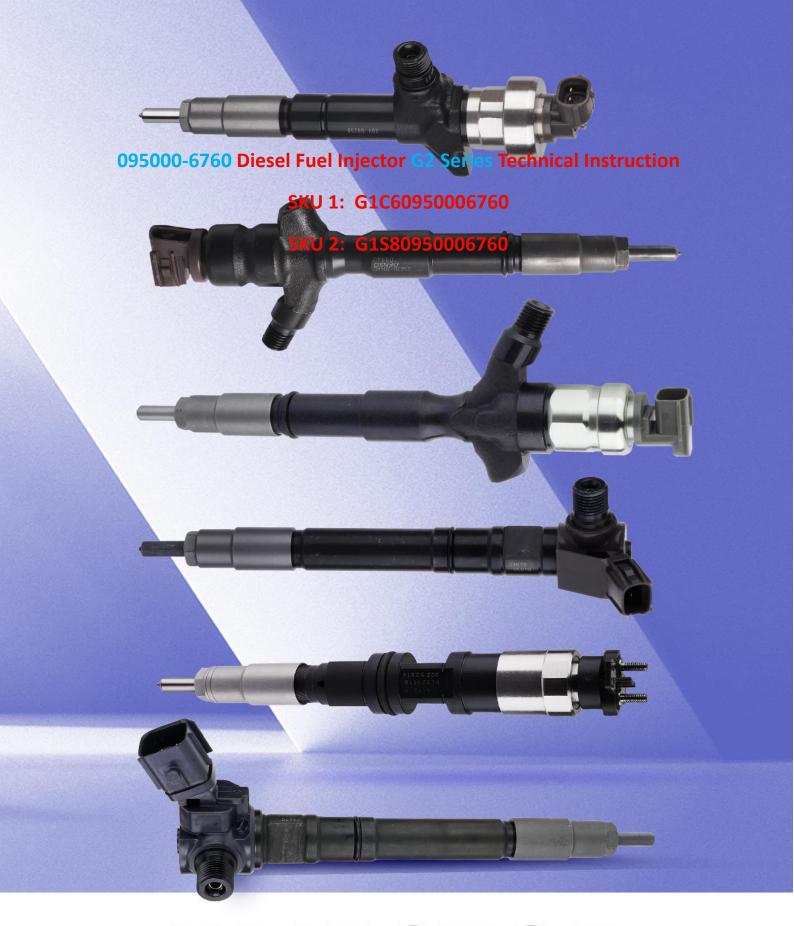

## 095000-6760 Diesel Fuel Injector G2 Series Technical Instruction

## 1.1. 095000-6760 Diesel Fuel Injector Basic Information

| Title | 095000-6760 Diesel Fuel Injector G2 Series China Made New |  |
|-------|-----------------------------------------------------------|--|
| SKU 1 | G1C60950006760                                            |  |
| SKU 2 | G1S80950006760                                            |  |