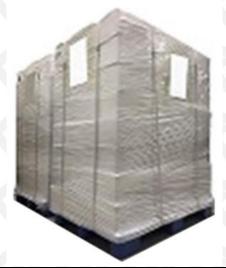

**Pallet Shipping:** Use fumigation free and recycling trays that meet export requirements, and use white wrapping protective film to wrap and bind with cable ties for the outside, such as picture No. 7, also, the products can be packaged according to customers' requirements.

# **Domestic express packaging:** Wrapped by

Transparent tape

International express packaging:

Wrapped with yellow tape after wrapping black protective film

Pic No. 7

**Pallet Shipping:** Use pallet that meet export requirements, and use white wrapping protective film to wrap and bind with cable ties