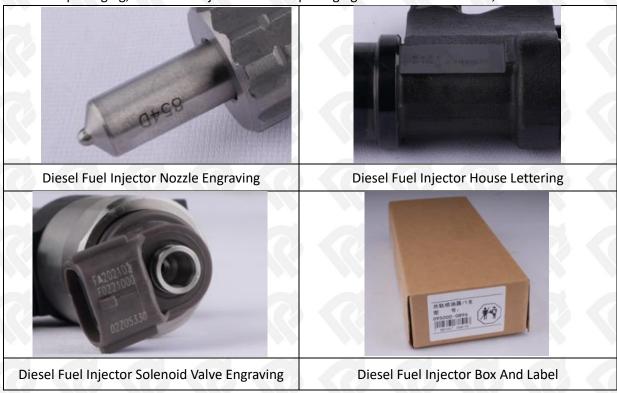

## 2.1. 095000-6760 Diesel Fuel Injector Part Number Location

E.g.: See the diesel fuel injector part number as follows:

Pic No.3

| No. | Name                                    |
|-----|-----------------------------------------|
| A   | brand, logo, part number, series number |
| В   | nozzle part number                      |