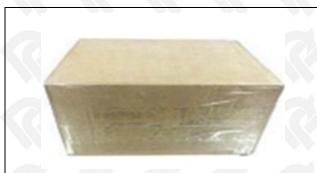

## 3.7. 095000-6760 Diesel Fuel Injector Packing

**Domestic Express Packaging:** Usually wrapped in waterproof scotch tape, such as picture No.5.

**International Express Packaging:** Wrapped with waterproof yellow tape After wrapping the black protective film, such as picture No. 6.

▲ Minors are prohibited from using transparent tape, yellow tape, black wrapping protective film, and white wrapping protective film to avoid personal injury.

Pic No. 5