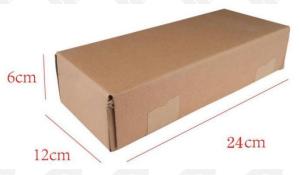

## (2) Diesel Fuel Injector Box Size

Pic No.1

| No. | Name                     | Diesel Fuel Injector Package Size (cm) |
|-----|--------------------------|----------------------------------------|
| 1   | Diesel Fuel Injector Box | 24*12*6                                |