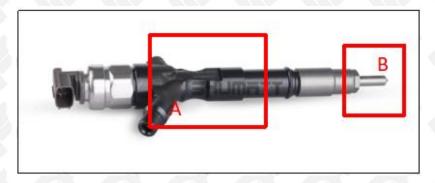

## 2.1. 095000-6760 Diesel Fuel Injector Part Number Location

E.g.: See the diesel fuel injector part number as follows:

Pic No.3

| No. | Name                                    |
|-----|-----------------------------------------|
| A   | brand, logo, part number, series number |
| В   | nozzle part number                      |