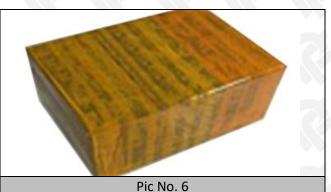

## 3.7. 095000-6760 Diesel Fuel Injector Packing

**Domestic Express Packaging:** Usually wrapped in waterproof scotch tape, such as picture No.5.

**International Express Packaging:** Wrapped with waterproof yellow tape After wrapping the black protective film, such as picture No. 6.