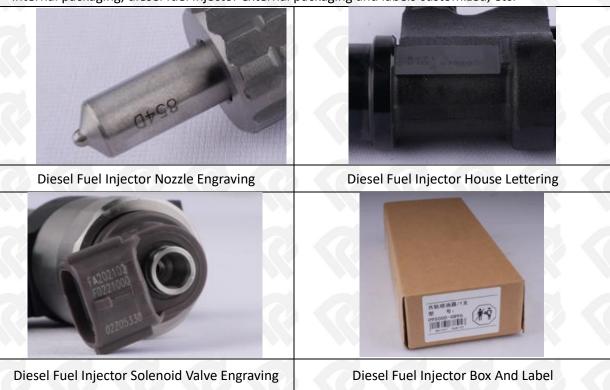

# 1.7. 095000-6701 Diesel Fuel Injector Customized Service

(1) Diesel Fuel Injector Customized Service: The quantity of customized diesel fuel injectors must meet the standard of OEM manufacturers requirement of shell lettering, logo engraving, diesel fuel injector internal packaging, diesel fuel injector external packaging and labels customized, etc.

# (2) Diesel Fuel Injector Customized Service Requirements:

The purchase of customized diesel fuel injectors are not less than 10 pieces.

The purchase of customized diesel fuel injector packages no less than 1000 pieces.

When the customized products involve the need of specify logo, the OEM manufacturer is asked to provide trademark authorization and the sample of logo image file.

• Once the customized diesel fuel injector is sold, it cannot be returned or exchanged if there is no quality problems.