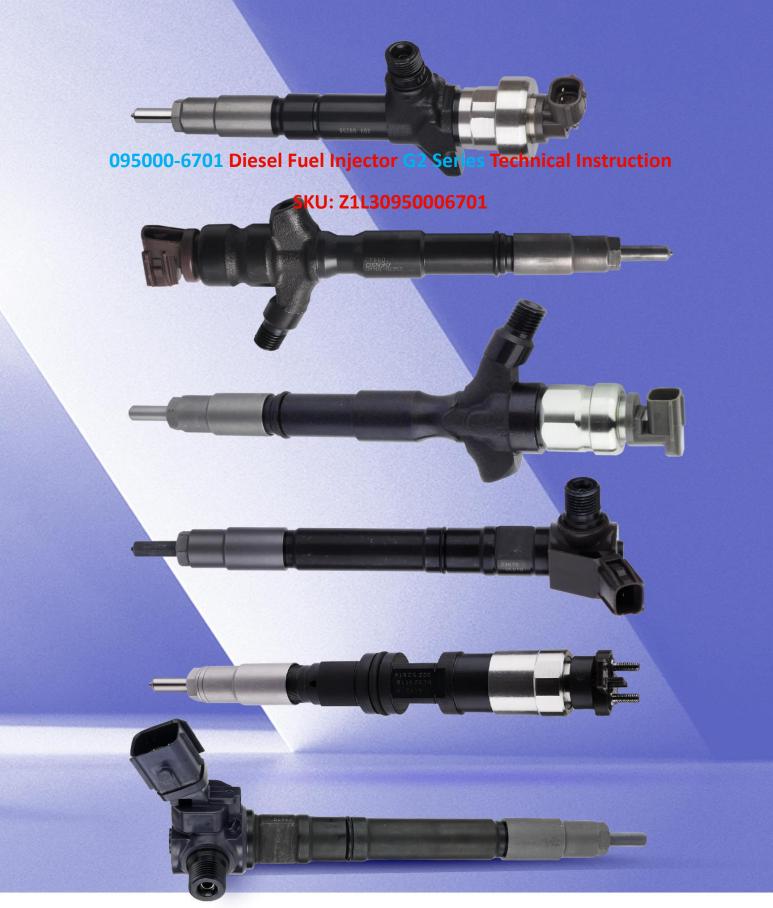

# 095000-6701 Diesel Fuel Injector G2 Series Technical Instruction

#### 1.4. 095000-6701 Diesel Fuel Injector Parameter

Adaptation System: Common Rail System Diesel Fuel Injector Series: G2 Series Diesel Fuel Injector Type: Electromagnetic Diesel Fuel Injector Applicable For Vehicle: HINO