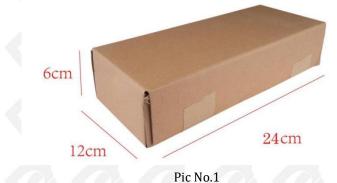

1.5. 095000-6701 Diesel Fuel Injector Specifications and Dimensions

Diesel Fuel Injector Size: 22cm\*8 cm \*4 cm Diesel Fuel Injector Net Weight: 0.8kg Gross Weight: 0.9kg Diesel Fuel Injector Quality: China Made New Package Size: 24cm\*12 cm \*6 cm Diesel Fuel Injector Type: Common Rail Diesel Fuel Injector MOQ: 4 Pieces

(2) Diesel Fuel Injector Box Size

| No. | Name                     | Diesel Fuel Injector Package Size (cm) |
|-----|--------------------------|----------------------------------------|
| 1   | Diesel Fuel Injector Box | 24*12*6                                |