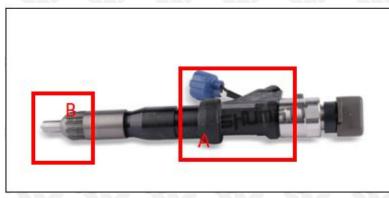

#### 2.1. 095000-6701 Diesel Fuel Injector Part Number Location

E.g.: See the diesel fuel injector part number as follows:

Pic No.3

| No. | Name                                    |
|-----|-----------------------------------------|
| Α   | brand, logo, part number, series number |
| В   | nozzle part number                      |