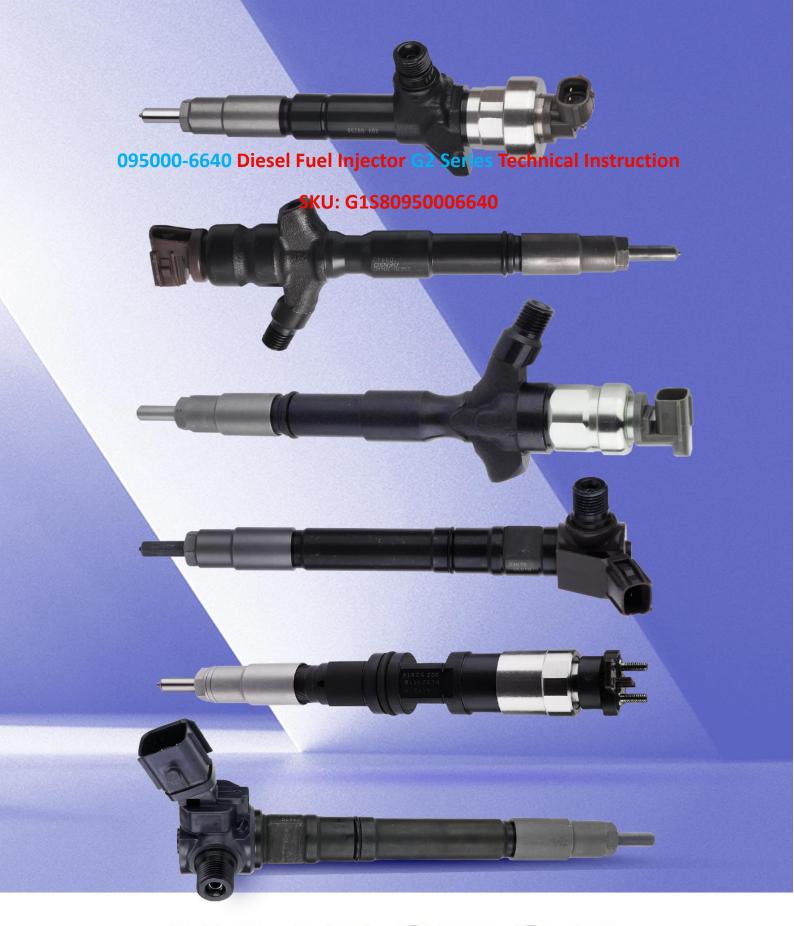

# 095000-6640 Diesel Fuel Injector G2 Series Technical Instruction

## 2.1. 095000-6640 Diesel Fuel Injector Part Number Location

E.g.: See the diesel fuel injector part number as follows:

Pic No.3

| No. | Name                                    |
|-----|-----------------------------------------|
| A   | brand, logo, part number, series number |
| В   | nozzle part number                      |