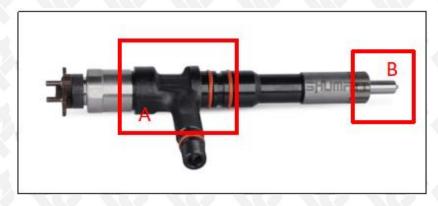

## 2.1. 095000-6640 Diesel Fuel Injector Part Number Location

E.g.: See the diesel fuel injector part number as follows:

Pic No.3

| No. | Name                                    |
|-----|-----------------------------------------|
| A   | brand, logo, part number, series number |
| В   | nozzle part number                      |