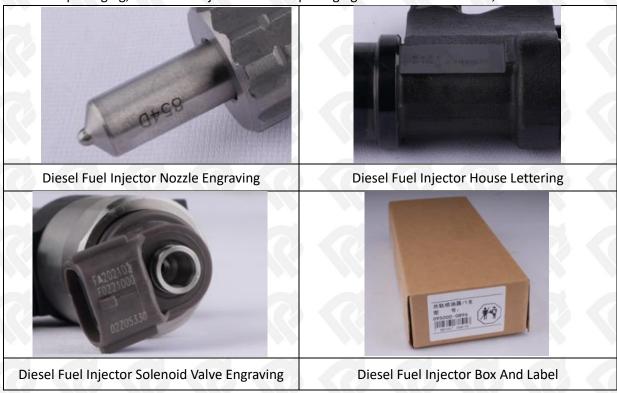

## 2.1. 095000-6640 Diesel Fuel Injector Part Number Location

E.g.: See the diesel fuel injector part number as follows:

Pic No.3

| No. | Name                                    |
|-----|-----------------------------------------|
| A   | brand, logo, part number, series number |
| В   | nozzle part number                      |