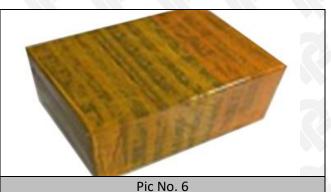

## 3.7. 095000-6640 Diesel Fuel Injector Packing

**Domestic Express Packaging:** Usually wrapped in waterproof scotch tape, such as picture No.5.

**International Express Packaging:** Wrapped with waterproof yellow tape After wrapping the black protective film, such as picture No. 6.