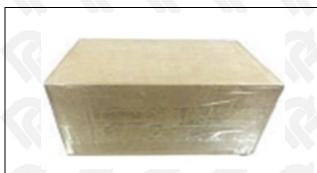

## 3.7. 095000-6640 Diesel Fuel Injector Packing

**Domestic Express Packaging:** Usually wrapped in waterproof scotch tape, such as picture No.5.

**International Express Packaging:** Wrapped with waterproof yellow tape After wrapping the black protective film, such as picture No. 6.

▲ Minors are prohibited from using transparent tape, yellow tape, black wrapping protective film, and white wrapping protective film to avoid personal injury.

Pic No. 5