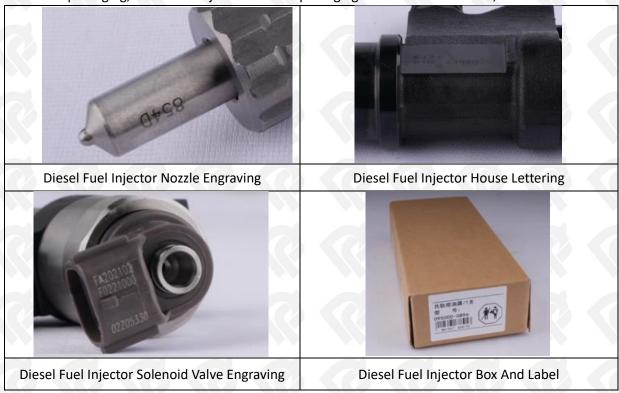

## 2.1. 095000-6610 Diesel Fuel Injector Part Number Location

E.g.: See the diesel fuel injector part number as follows:

Pic No.3

| No. | Name                                    |
|-----|-----------------------------------------|
| A   | brand, logo, part number, series number |
| В   | nozzle part number                      |