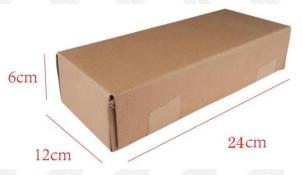

Package Size: 24cm\*12 cm \*6 cm

Diesel Fuel Injector Type: Common Rail Diesel Fuel Injector

MOQ: 4 Pieces

## (2) Diesel Fuel Injector Box Size

Pic No.1

| No. | Name                     | Diesel Fuel Injector Package Size (cm) |
|-----|--------------------------|----------------------------------------|
| 1   | Diesel Fuel Injector Box | 24*12*6                                |