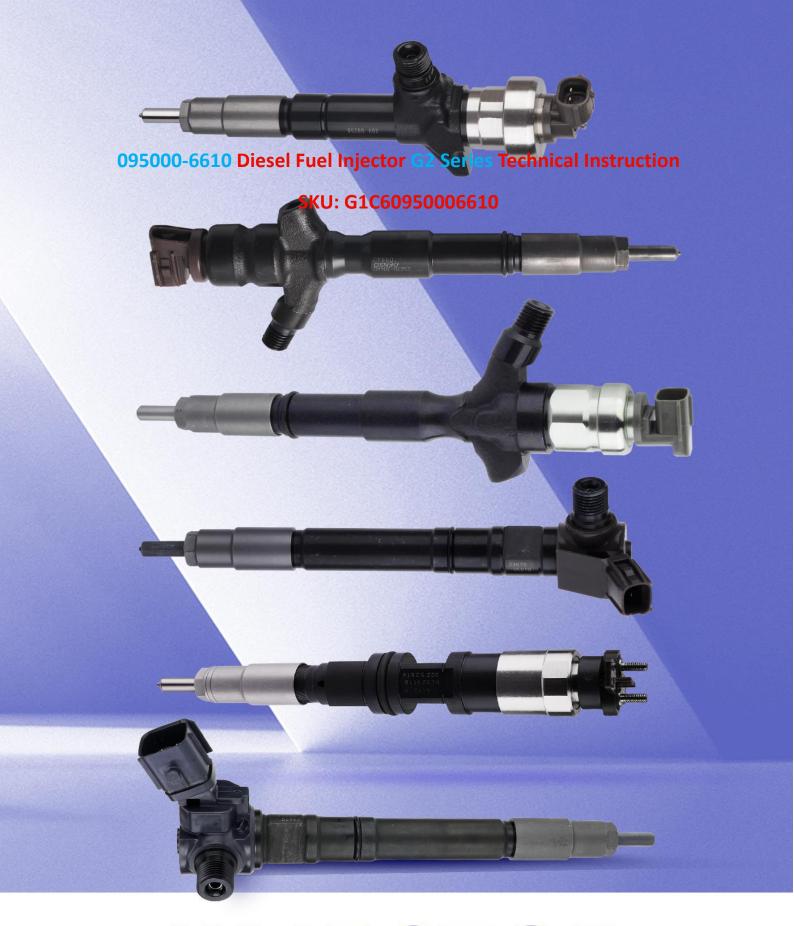

# 095000-6610 Diesel Fuel Injector G2 Series Technical Instruction

## 1.1. 095000-6610 Diesel Fuel Injector Basic Information

| Title | 095000-6610 Diesel Fuel Injector G2 Series China Made New |
|-------|-----------------------------------------------------------|
| SKU   | G1C60950006610                                            |