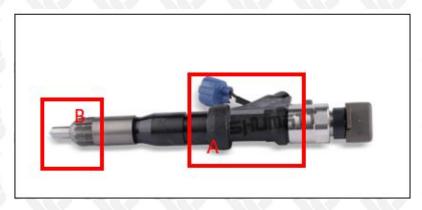

## 2.1. 095000-6610 Diesel Fuel Injector Part Number Location

E.g.: See the diesel fuel injector part number as follows:

Pic No.3

| No. | Name                                    |
|-----|-----------------------------------------|
| A   | brand, logo, part number, series number |
| В   | nozzle part number                      |