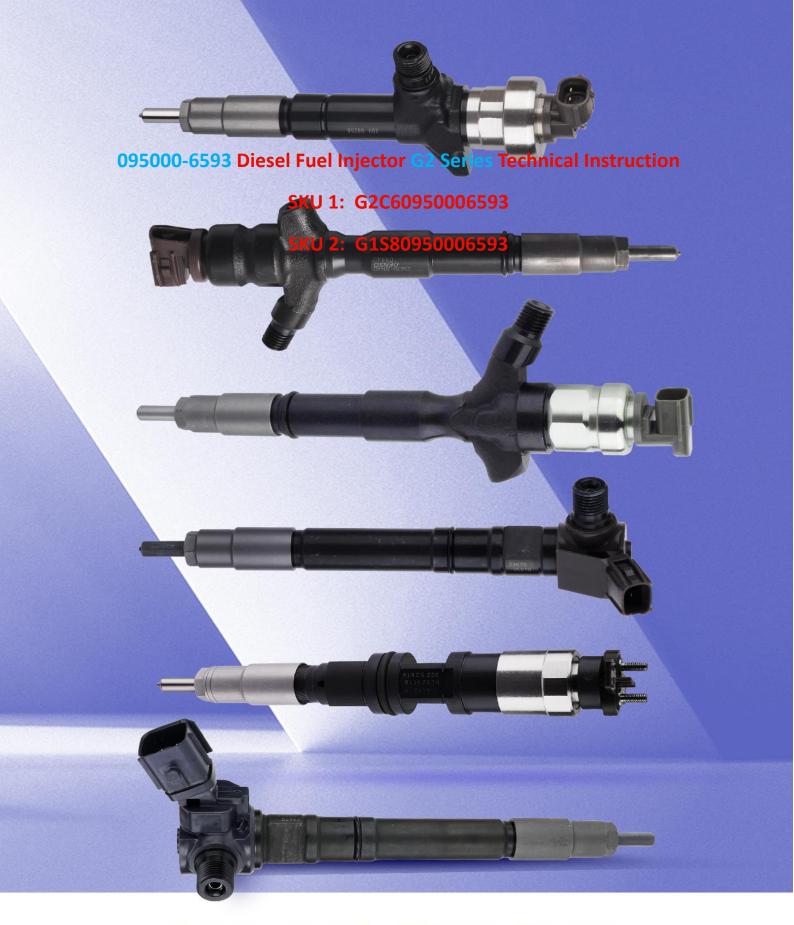

# 095000-6593 Diesel Fuel Injector G2 Series Technical Instruction

#### 1.1. 095000-6593 Diesel Fuel Injector Basic Information

| Title |  | 095000-6593 Diesel Fuel Injector G2 Series China Made New |  |
|-------|--|-----------------------------------------------------------|--|
| SKU 1 |  | G2C60950006593                                            |  |
| SKU 2 |  | G1S80950006593                                            |  |