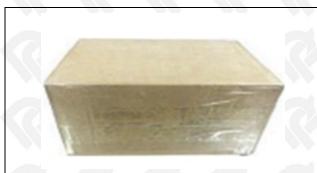

## 3.7. 095000-6593 Diesel Fuel Injector Packing

**Domestic Express Packaging:** Usually wrapped in waterproof scotch tape, such as picture No.5.

**International Express Packaging:** Wrapped with waterproof yellow tape After wrapping the black protective film, such as picture No. 6.