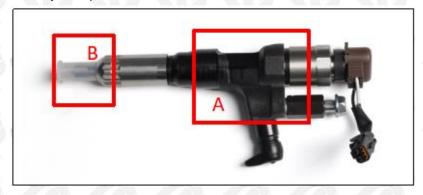

## 2.1. 095000-6593 Diesel Fuel Injector Part Number Location

E.g.: See the diesel fuel injector part number as follows:

Pic No.3

| No. | Name                                    |
|-----|-----------------------------------------|
| A   | brand, logo, part number, series number |
| В   | nozzle part number                      |