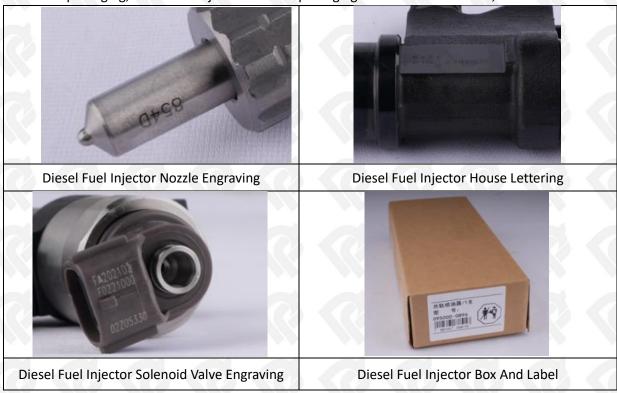

## 1.7. 095000-6593 Diesel Fuel Injector Customized Service

(1) Diesel Fuel Injector Customized Service: The quantity of customized diesel fuel injectors must meet the standard of OEM manufacturers requirement of shell lettering, logo engraving, diesel fuel injector internal packaging, diesel fuel injector external packaging and labels customized, etc.

## (2) Diesel Fuel Injector Customized Service Requirements:

Website: www.dieselfuelinjectors.com

The purchase of customized diesel fuel injectors are not less than 10 pieces.

The purchase of customized diesel fuel injector packages no less than 1000 pieces.

When the customized products involve the need of specify logo, the OEM manufacturer is asked to provide trademark authorization and the sample of logo image file.

• Once the customized diesel fuel injector is sold, it cannot be returned or exchanged if there is no quality problems.