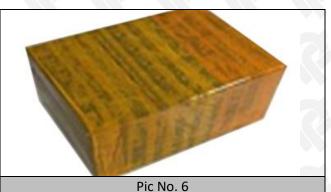

## 3.7. 095000-6593 Diesel Fuel Injector Packing

**Domestic Express Packaging:** Usually wrapped in waterproof scotch tape, such as picture No.5.

**International Express Packaging:** Wrapped with waterproof yellow tape After wrapping the black protective film, such as picture No. 6.