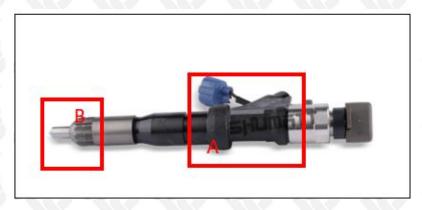

## 2.1. 095000-6521 Diesel Fuel Injector Part Number Location

E.g.: See the diesel fuel injector part number as follows:

Pic No.3

| No. | Name                                    |
|-----|-----------------------------------------|
| A   | brand, logo, part number, series number |
| В   | nozzle part number                      |