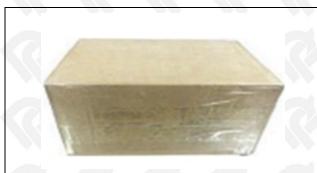

## 3.7. 095000-6521 Diesel Fuel Injector Packing

**Domestic Express Packaging:** Usually wrapped in waterproof scotch tape, such as picture No.5.

**International Express Packaging:** Wrapped with waterproof yellow tape After wrapping the black protective film, such as picture No. 6.

▲ Minors are prohibited from using transparent tape, yellow tape, black wrapping protective film, and white wrapping protective film to avoid personal injury.

Pic No. 5