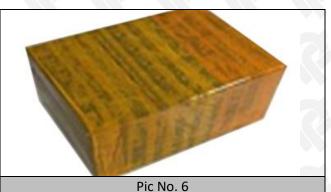

## 3.7. 095000-6521 Diesel Fuel Injector Packing

**Domestic Express Packaging:** Usually wrapped in waterproof scotch tape, such as picture No.5.

**International Express Packaging:** Wrapped with waterproof yellow tape After wrapping the black protective film, such as picture No. 6.