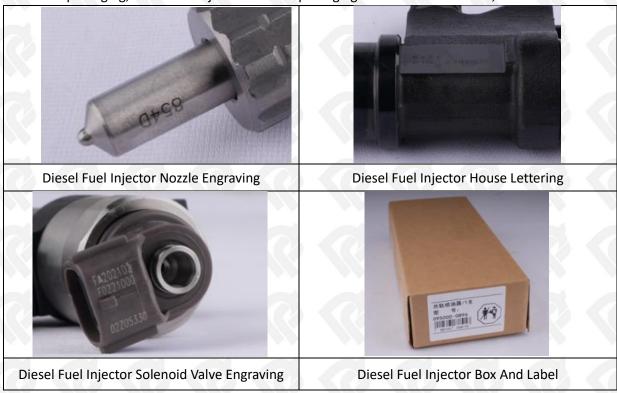

## 2.1. 095000-6521 Diesel Fuel Injector Part Number Location

E.g.: See the diesel fuel injector part number as follows:

Pic No.3

| No. | Name                                    |
|-----|-----------------------------------------|
| A   | brand, logo, part number, series number |
| В   | nozzle part number                      |