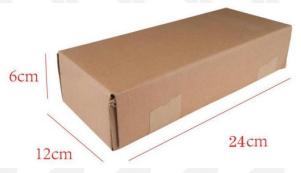

## (2) Diesel Fuel Injector Box Size

Pic No.1

| No. | Name                     | Diesel Fuel Injector Package Size (cm) |
|-----|--------------------------|----------------------------------------|
| 1   | Diesel Fuel Injector Box | 24*12*6                                |