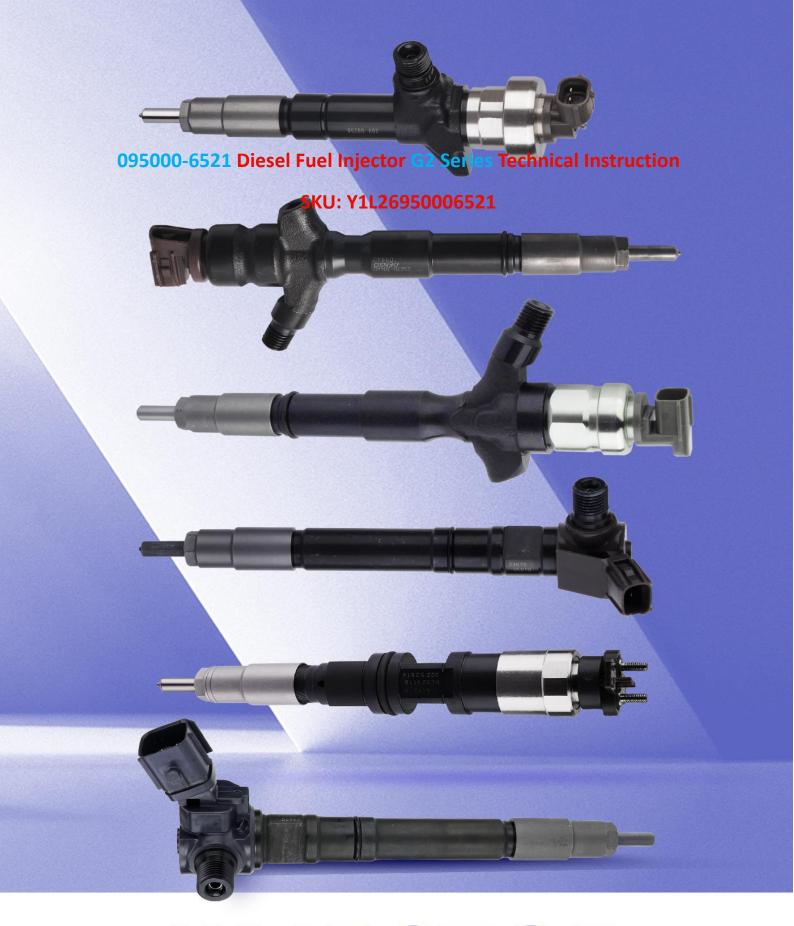

# 095000-6521 Diesel Fuel Injector G2 Series Technical Instruction

## 1.1. 095000-6521 Diesel Fuel Injector Basic Information

| Title | 095000-6521 Diesel Fuel Injector G2 Series China Made New |
|-------|-----------------------------------------------------------|
| SKU   | Y1L26950006521                                            |