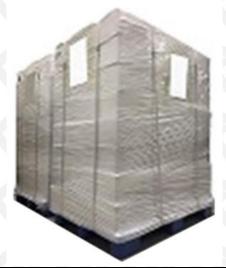

**Pallet Shipping:** Use fumigation free and recycling trays that meet export requirements, and use white wrapping protective film to wrap and bind with cable ties for the outside, such as picture No. 7, also, the products can be packaged according to customers' requirements.