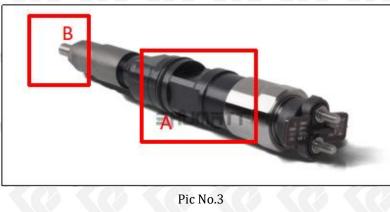

#### 2.1. 095000-6490 Diesel Fuel Injector Part Number Location

E.g.: See the diesel fuel injector part number as follows:

| No. | Name                                    |
|-----|-----------------------------------------|
| A   | brand, logo, part number, series number |
| В   | nozzle part number                      |