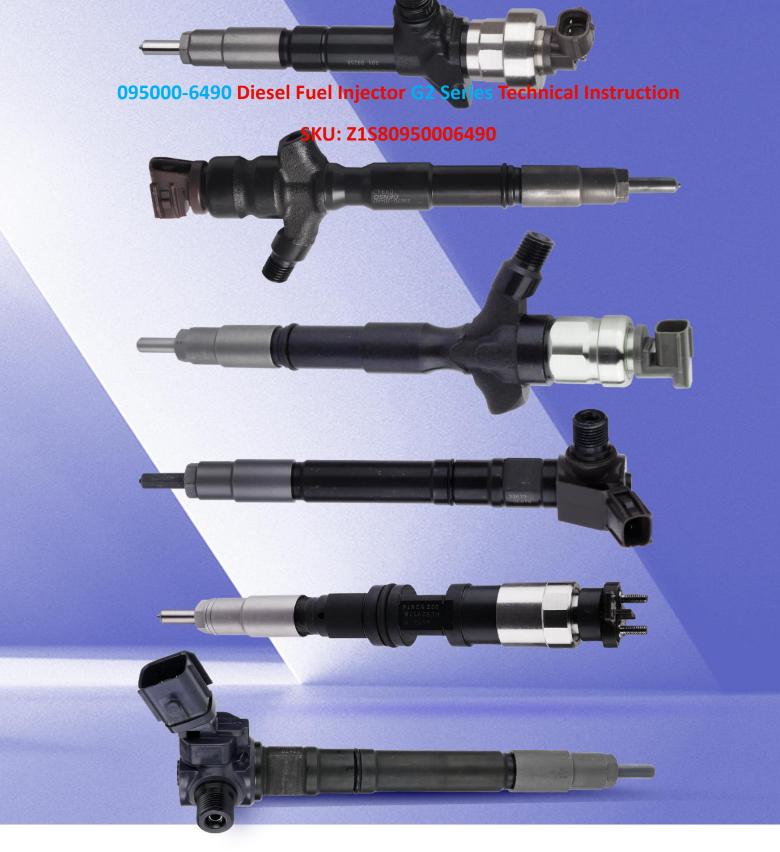

# 095000-6490 Diesel Fuel Injector G2 Series Technical Instruction

#### 1.1. 095000-6490 Diesel Fuel Injector Basic Information

| Title | 095000-6490 Diesel Fuel Injector G2 Series China Made New |
|-------|-----------------------------------------------------------|
| SKU   | Z1S80950006490                                            |