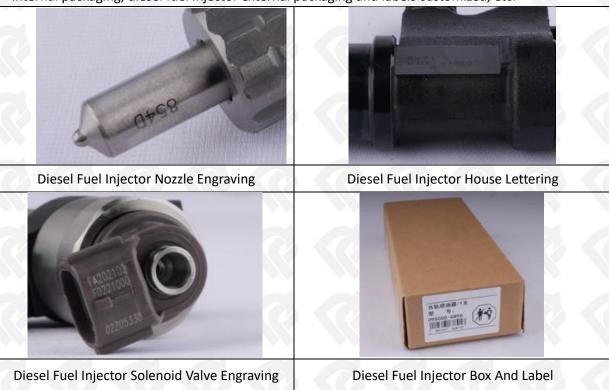

# 1.7. 095000-6490 Diesel Fuel Injector Customized Service

(1) Diesel Fuel Injector Customized Service: The quantity of customized diesel fuel injectors must meet the standard of OEM manufacturers requirement of shell lettering, logo engraving, diesel fuel injector internal packaging, diesel fuel injector external packaging and labels customized, etc.

# (2) Diesel Fuel Injector Customized Service Requirements:

The purchase of customized diesel fuel injectors are not less than 10 pieces.

The purchase of customized diesel fuel injector packages no less than 1000 pieces.