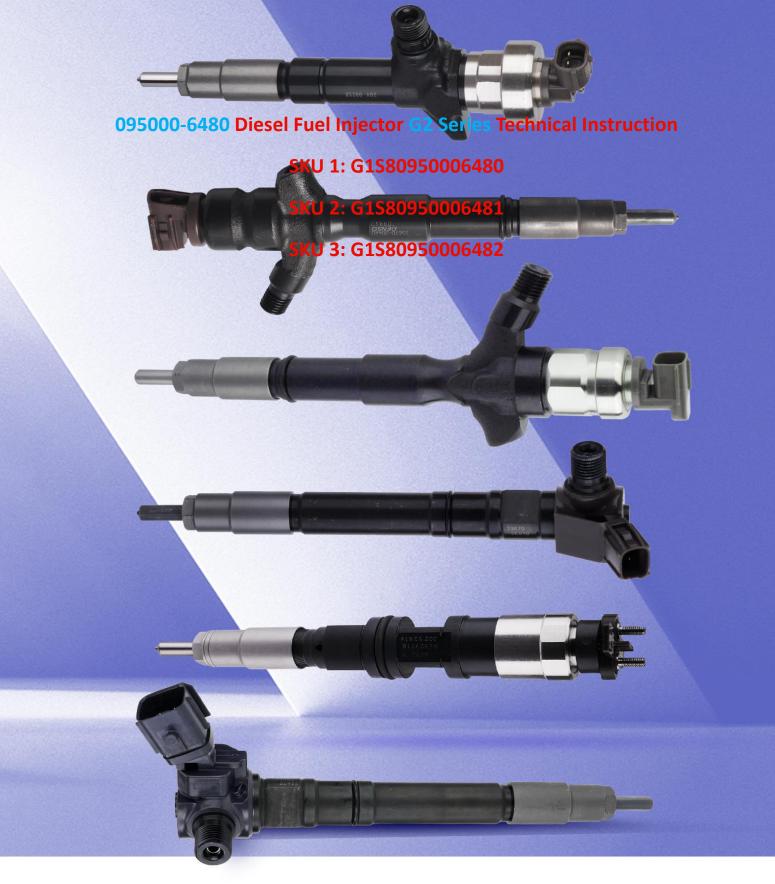

# 095000-6480 Diesel Fuel Injector G2 Series Technical Instruction

## 1.1. 095000-6480 Diesel Fuel Injector Basic Information

| Title | 095000-6480 Diesel Fuel Injector G2 Series China Made New |
|-------|-----------------------------------------------------------|
| SKU 1 | G1S80950006480                                            |
| SKU 2 | G1S80950006481                                            |
| SKU 3 | G1S80950006482                                            |