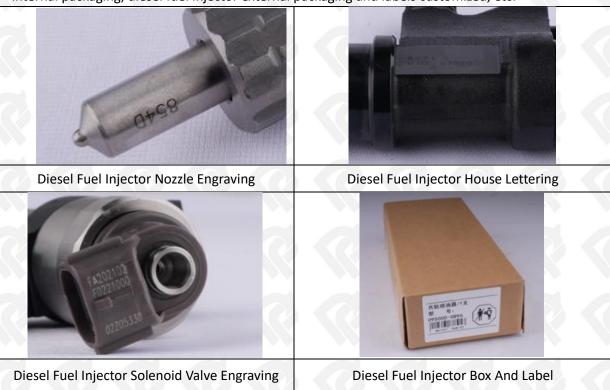

## 1.7. 095000-6480 Diesel Fuel Injector Customized Service

(1) Diesel Fuel Injector Customized Service: The quantity of customized diesel fuel injectors must meet the standard of OEM manufacturers requirement of shell lettering, logo engraving, diesel fuel injector internal packaging, diesel fuel injector external packaging and labels customized, etc.