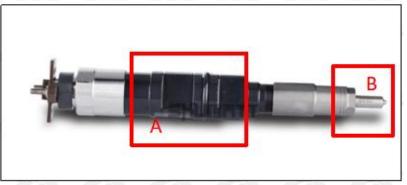

## 2.1. 095000-6480 Diesel Fuel Injector Part Number Location

E.g.: See the diesel fuel injector part number as follows:

Pic No.3

| No. | Name                                    |
|-----|-----------------------------------------|
| A   | brand, logo, part number, series number |
| В   | nozzle part number                      |