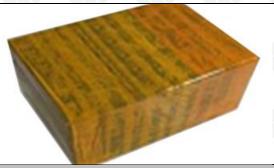

International Express Packaging: Wrapped with waterproof yellow tape After wrapping the black protective film, such as picture No. 6.

Pallet Shipping: Use fumigation free and recycling trays that meet export requirements, and use white wrapping protective film to wrap and bind with cable ties for the outside, such as picture No. 7, also, the products can be packaged according to customers' requirements.

#### International express packaging:

Wrapped with yellow tape after wrapping black protective film

Pic No. 7

Pallet Shipping: Use pallet that meet export requirements, and use white wrapping protective film to wrap and bind with cable ties