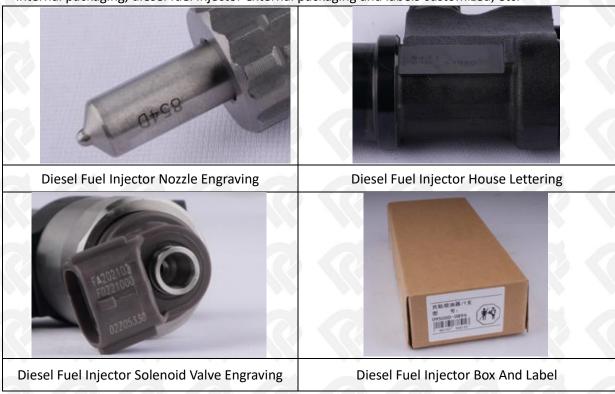

#### 1.7. 095000-6384 Diesel Fuel Injector Customized Service

(1) Diesel Fuel Injector Customized Service: The quantity of customized diesel fuel injectors must meet the standard of OEM manufacturers requirement of shell lettering, logo engraving, diesel fuel injector internal packaging, diesel fuel injector external packaging and labels customized, etc.

#### (1) Diesel Fuel Injector Spare Parts List

| No.         | 1                                                                               | 2                                                                                                                                                                                                                                                                                                                                                                                                                                                                                                                                                                                                                                                                                                                                                                                                                                                                                                                                                                                                                                                                                                                                                                                                                                                                                                                                                                                                                                                                                                                                                                                                                                                                                                                                                                                                                                                                                                                                                                                                                                                                                                                           |
|-------------|---------------------------------------------------------------------------------|-----------------------------------------------------------------------------------------------------------------------------------------------------------------------------------------------------------------------------------------------------------------------------------------------------------------------------------------------------------------------------------------------------------------------------------------------------------------------------------------------------------------------------------------------------------------------------------------------------------------------------------------------------------------------------------------------------------------------------------------------------------------------------------------------------------------------------------------------------------------------------------------------------------------------------------------------------------------------------------------------------------------------------------------------------------------------------------------------------------------------------------------------------------------------------------------------------------------------------------------------------------------------------------------------------------------------------------------------------------------------------------------------------------------------------------------------------------------------------------------------------------------------------------------------------------------------------------------------------------------------------------------------------------------------------------------------------------------------------------------------------------------------------------------------------------------------------------------------------------------------------------------------------------------------------------------------------------------------------------------------------------------------------------------------------------------------------------------------------------------------------|
| Image       |                                                                                 |                                                                                                                                                                                                                                                                                                                                                                                                                                                                                                                                                                                                                                                                                                                                                                                                                                                                                                                                                                                                                                                                                                                                                                                                                                                                                                                                                                                                                                                                                                                                                                                                                                                                                                                                                                                                                                                                                                                                                                                                                                                                                                                             |
| Name        | Diesel Fuel Injector Assy                                                       | O-Ring                                                                                                                                                                                                                                                                                                                                                                                                                                                                                                                                                                                                                                                                                                                                                                                                                                                                                                                                                                                                                                                                                                                                                                                                                                                                                                                                                                                                                                                                                                                                                                                                                                                                                                                                                                                                                                                                                                                                                                                                                                                                                                                      |
| Description | Diesel fuel injector part number 095000-6384                                    | Ensure to meet the standard of the sealing performance between the diesel fuel injector and the engine                                                                                                                                                                                                                                                                                                                                                                                                                                                                                                                                                                                                                                                                                                                                                                                                                                                                                                                                                                                                                                                                                                                                                                                                                                                                                                                                                                                                                                                                                                                                                                                                                                                                                                                                                                                                                                                                                                                                                                                                                      |
| No.         | 3 (4)                                                                           | 4 (1)                                                                                                                                                                                                                                                                                                                                                                                                                                                                                                                                                                                                                                                                                                                                                                                                                                                                                                                                                                                                                                                                                                                                                                                                                                                                                                                                                                                                                                                                                                                                                                                                                                                                                                                                                                                                                                                                                                                                                                                                                                                                                                                       |
| Image       |                                                                                 |                                                                                                                                                                                                                                                                                                                                                                                                                                                                                                                                                                                                                                                                                                                                                                                                                                                                                                                                                                                                                                                                                                                                                                                                                                                                                                                                                                                                                                                                                                                                                                                                                                                                                                                                                                                                                                                                                                                                                                                                                                                                                                                             |
| Name        | Nozzle Cover Cap                                                                | Diesel Fuel Injector Shell Protective Cover                                                                                                                                                                                                                                                                                                                                                                                                                                                                                                                                                                                                                                                                                                                                                                                                                                                                                                                                                                                                                                                                                                                                                                                                                                                                                                                                                                                                                                                                                                                                                                                                                                                                                                                                                                                                                                                                                                                                                                                                                                                                                 |
| Description | Protect nozzle holes from being polluted and blocked                            | Protect the oil inlet hole from being polluted and blocked                                                                                                                                                                                                                                                                                                                                                                                                                                                                                                                                                                                                                                                                                                                                                                                                                                                                                                                                                                                                                                                                                                                                                                                                                                                                                                                                                                                                                                                                                                                                                                                                                                                                                                                                                                                                                                                                                                                                                                                                                                                                  |
| No.         | 5                                                                               | 6                                                                                                                                                                                                                                                                                                                                                                                                                                                                                                                                                                                                                                                                                                                                                                                                                                                                                                                                                                                                                                                                                                                                                                                                                                                                                                                                                                                                                                                                                                                                                                                                                                                                                                                                                                                                                                                                                                                                                                                                                                                                                                                           |
| Image       |                                                                                 | New   New |
| Name        | Oil Return Protective Cover                                                     | VCI Anti-rust Bag                                                                                                                                                                                                                                                                                                                                                                                                                                                                                                                                                                                                                                                                                                                                                                                                                                                                                                                                                                                                                                                                                                                                                                                                                                                                                                                                                                                                                                                                                                                                                                                                                                                                                                                                                                                                                                                                                                                                                                                                                                                                                                           |
| Description | Prevent the oil return from dust and being damaged                              | Prevent diesel fuel injector from rusting                                                                                                                                                                                                                                                                                                                                                                                                                                                                                                                                                                                                                                                                                                                                                                                                                                                                                                                                                                                                                                                                                                                                                                                                                                                                                                                                                                                                                                                                                                                                                                                                                                                                                                                                                                                                                                                                                                                                                                                                                                                                                   |
| No.         | () \ ( \ \ \ \ \ \ \ \ \ \ \ \ \ \ \ \ \                                        | 8                                                                                                                                                                                                                                                                                                                                                                                                                                                                                                                                                                                                                                                                                                                                                                                                                                                                                                                                                                                                                                                                                                                                                                                                                                                                                                                                                                                                                                                                                                                                                                                                                                                                                                                                                                                                                                                                                                                                                                                                                                                                                                                           |
| Image       |                                                                                 |                                                                                                                                                                                                                                                                                                                                                                                                                                                                                                                                                                                                                                                                                                                                                                                                                                                                                                                                                                                                                                                                                                                                                                                                                                                                                                                                                                                                                                                                                                                                                                                                                                                                                                                                                                                                                                                                                                                                                                                                                                                                                                                             |
| Name        | Bubble Bag                                                                      | Diesel Fuel Injector Packing Box                                                                                                                                                                                                                                                                                                                                                                                                                                                                                                                                                                                                                                                                                                                                                                                                                                                                                                                                                                                                                                                                                                                                                                                                                                                                                                                                                                                                                                                                                                                                                                                                                                                                                                                                                                                                                                                                                                                                                                                                                                                                                            |
| Description | Prevent the diesel fuel injector from being damaged by external forces          | Package for diesel fuel injector and diesel fuel injector accessories                                                                                                                                                                                                                                                                                                                                                                                                                                                                                                                                                                                                                                                                                                                                                                                                                                                                                                                                                                                                                                                                                                                                                                                                                                                                                                                                                                                                                                                                                                                                                                                                                                                                                                                                                                                                                                                                                                                                                                                                                                                       |
| No.         | 9                                                                               |                                                                                                                                                                                                                                                                                                                                                                                                                                                                                                                                                                                                                                                                                                                                                                                                                                                                                                                                                                                                                                                                                                                                                                                                                                                                                                                                                                                                                                                                                                                                                                                                                                                                                                                                                                                                                                                                                                                                                                                                                                                                                                                             |
| Image       |                                                                                 |                                                                                                                                                                                                                                                                                                                                                                                                                                                                                                                                                                                                                                                                                                                                                                                                                                                                                                                                                                                                                                                                                                                                                                                                                                                                                                                                                                                                                                                                                                                                                                                                                                                                                                                                                                                                                                                                                                                                                                                                                                                                                                                             |
| Name        | Nozzle Gasket                                                                   |                                                                                                                                                                                                                                                                                                                                                                                                                                                                                                                                                                                                                                                                                                                                                                                                                                                                                                                                                                                                                                                                                                                                                                                                                                                                                                                                                                                                                                                                                                                                                                                                                                                                                                                                                                                                                                                                                                                                                                                                                                                                                                                             |
| Description | To ensure the tight fit between the diesel fuel injector nut end and the engine | , 111                                                                                                                                                                                                                                                                                                                                                                                                                                                                                                                                                                                                                                                                                                                                                                                                                                                                                                                                                                                                                                                                                                                                                                                                                                                                                                                                                                                                                                                                                                                                                                                                                                                                                                                                                                                                                                                                                                                                                                                                                                                                                                                       |