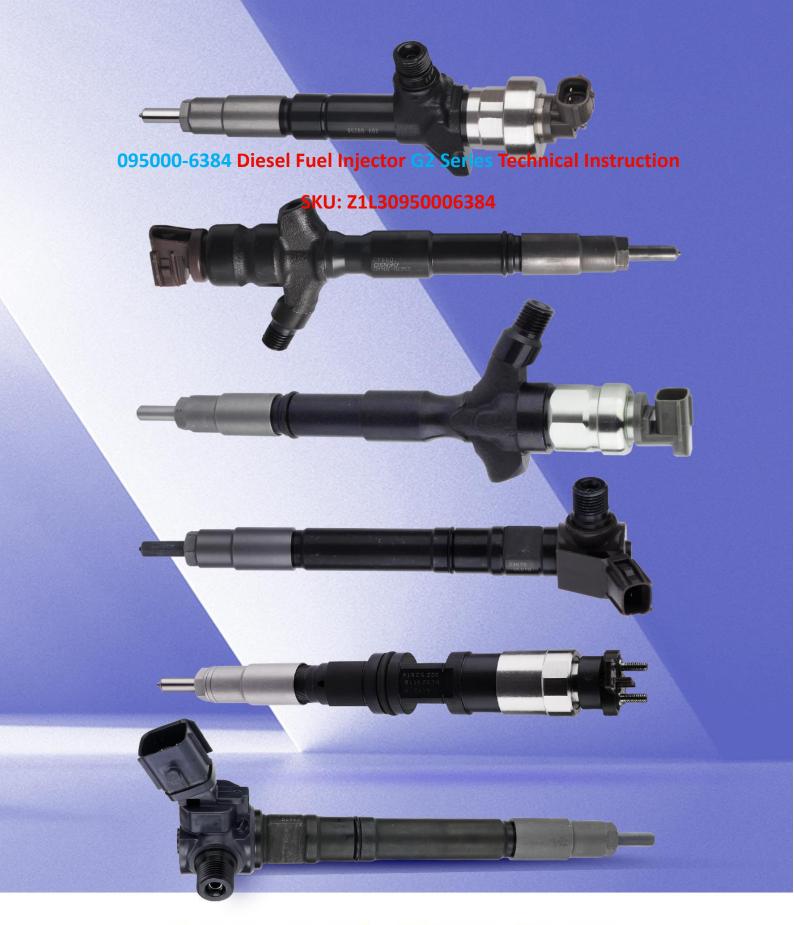

# 095000-6384 Diesel Fuel Injector G2 Series Technical Instruction

## 095000-6384 Diesel Fuel Injector G2 Series Technical Instruction

#### 1.1. 095000-6384 Diesel Fuel Injector Basic Information

| Title | 095000-6384 Diesel Fuel Injector G2 Series China Made New |
|-------|-----------------------------------------------------------|
| SKU   | Z1L30950006384                                            |