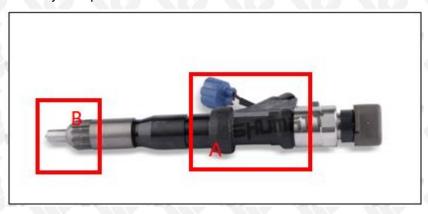

#### 2.1. 095000-6384 Diesel Fuel Injector Part Number Location

E.g.: See the diesel fuel injector part number as follows:

Pic No.3

| No. | Name                                    |
|-----|-----------------------------------------|
| A   | brand, logo, part number, series number |
| В   | nozzle part number                      |