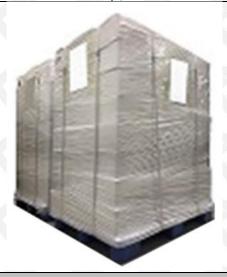

International Express Packaging: Wrapped with waterproof yellow tape After wrapping the black protective film, such as picture No. 6.

Pallet Shipping: Use fumigation free and recycling trays that meet export requirements, and use white wrapping protective film to wrap and bind with cable ties for the outside, such as picture No. 7, also, the products can be packaged according to customers' requirements.

#### International express packaging:

Wrapped with yellow tape after wrapping black protective film

Pic No. 7

Pallet Shipping: Use pallet that meet export requirements, and use white wrapping protective film to wrap and bind with cable ties