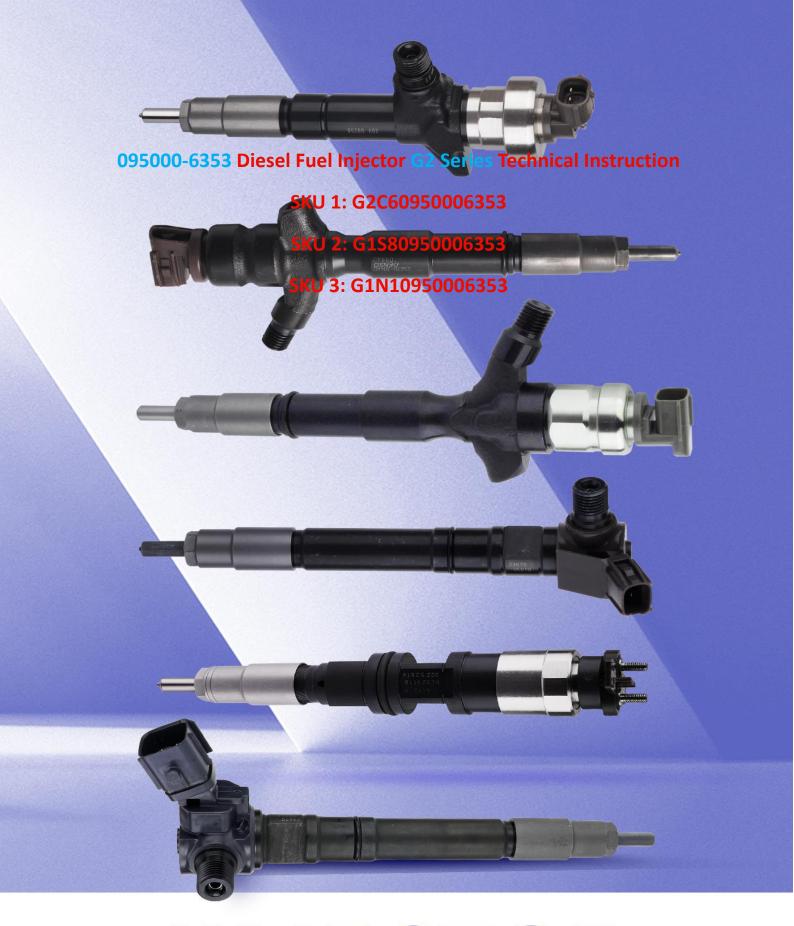

# 095000-6353 Diesel Fuel Injector G2 Series Technical Instruction

## 1.1. 095000-6353 Diesel Fuel Injector Basic Information

| Title | 095000-6353 Diesel Fuel Injector G2 Series China Made New |  |
|-------|-----------------------------------------------------------|--|
| SKU 1 | G2C60950006353                                            |  |
| SKU 2 | G1S80950006353                                            |  |
| SKU 3 | G1N10950006353                                            |  |