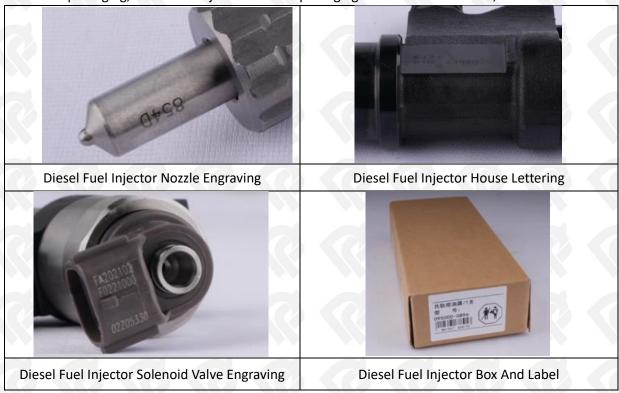

## 2.1. 095000-6353 Diesel Fuel Injector Part Number Location

E.g.: See the diesel fuel injector part number as follows:

Pic No.3

| No. | Name                                    |
|-----|-----------------------------------------|
| A   | brand, logo, part number, series number |
| В   | nozzle part number                      |