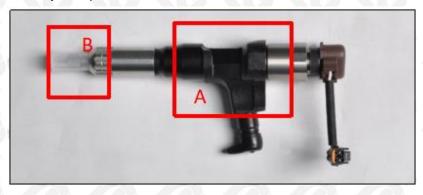

## 2.1. 095000-6353 Diesel Fuel Injector Part Number Location

E.g.: See the diesel fuel injector part number as follows:

Pic No.3

| No. | Name                                    |
|-----|-----------------------------------------|
| A   | brand, logo, part number, series number |
| В   | nozzle part number                      |