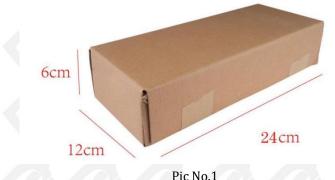

(2) Diesel Fuel Injector Box Size

| No. | Name                     | Diesel Fuel Injector Package Size (cm) |
|-----|--------------------------|----------------------------------------|
| 1   | Diesel Fuel Injector Box | 24*12*6                                |