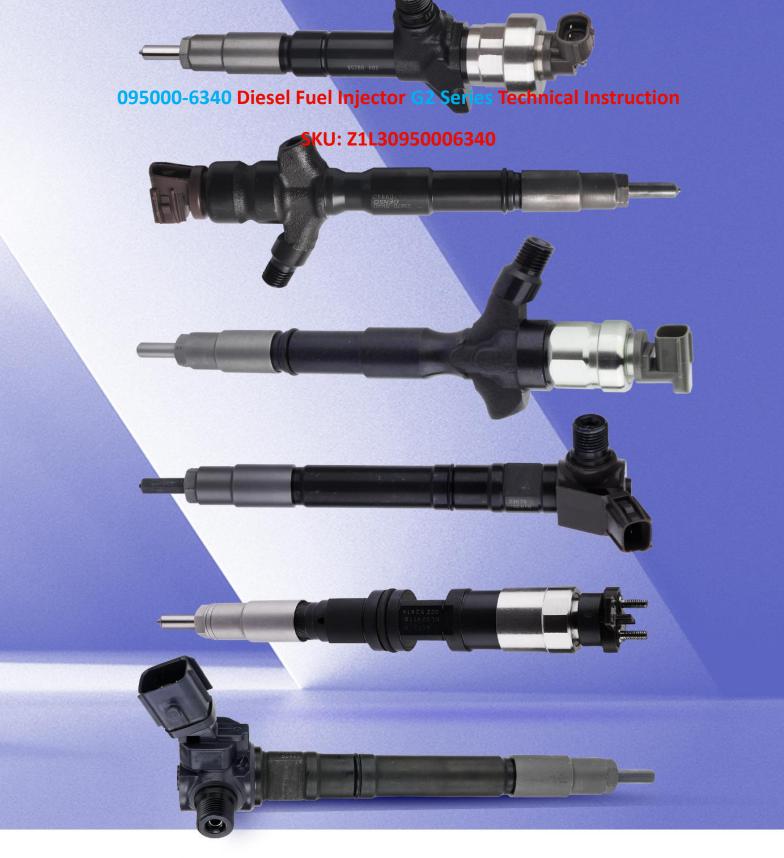

# | G2 | G3 | G4 | PIEZO |



## 095000-6340 Diesel Fuel Injector G2 Series Technical Instruction

# Content

| 1. 095000-6340 Diesel Fuel Injector Introduction                                          |    |
|-------------------------------------------------------------------------------------------|----|
| 1.1. 095000-6340 Diesel Fuel Injector Basic Information                                   |    |
| 1.2. 095000-6340 Diesel Fuel Injector Common Part Number                                  |    |
| 1.3. 095000-6340 Diesel Fuel Injector Part Number Common Writing                          |    |
| 1.4. 095000-6340 Diesel Fuel Injector Parameter                                           |    |
| 1.5. 095000-6340 Diesel Fuel Injector Specifications and Dimensions                       |