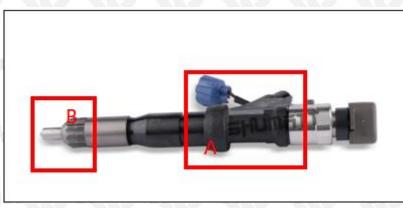

#### 2.1. 095000-6340 Diesel Fuel Injector Part Number Location

E.g.: See the diesel fuel injector part number as follows:

Pic No.3

| No. | Name                                    |
|-----|-----------------------------------------|
| А   | brand, logo, part number, series number |
| В   | nozzle part number                      |