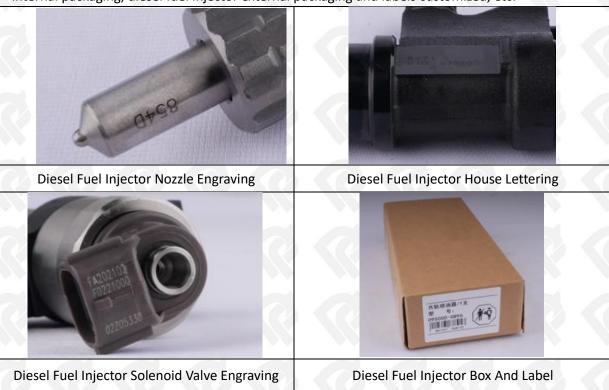

#### 1.7. 095000-6340 Diesel Fuel Injector Customized Service

(1) Diesel Fuel Injector Customized Service: The quantity of customized diesel fuel injectors must meet the standard of OEM manufacturers requirement of shell lettering, logo engraving, diesel fuel injector internal packaging, diesel fuel injector external packaging and labels customized, etc.

## (2) Diesel Fuel Injector Customized Service Requirements:

The purchase of customized diesel fuel injectors are not less than 10 pieces.

The purchase of customized diesel fuel injector packages no less than 1000 pieces.

When the customized products involve the need of specify logo, the OEM manufacturer is asked to provide trademark authorization and the sample of logo image file.

• Once the customized diesel fuel injector is sold, it cannot be returned or exchanged if there is no quality problems.