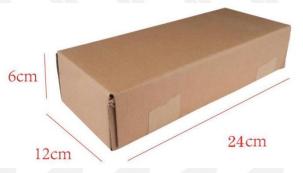

Package Size: 24cm\*12 cm \*6 cm

Diesel Fuel Injector Type: Common Rail Diesel Fuel Injector

MOQ: 4 Pieces

## (2) Diesel Fuel Injector Box Size

Pic No.1

| No. | Name                     | Diesel Fuel Injector Package Size (cm) |
|-----|--------------------------|----------------------------------------|
| 1   | Diesel Fuel Injector Box | 24*12*6                                |