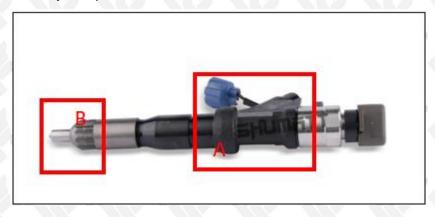

## 2.1. 095000-6321 Diesel Fuel Injector Part Number Location

E.g.: See the diesel fuel injector part number as follows:

Pic No.3

| No. | Name                                    |
|-----|-----------------------------------------|
| A   | brand, logo, part number, series number |
| В   | nozzle part number                      |