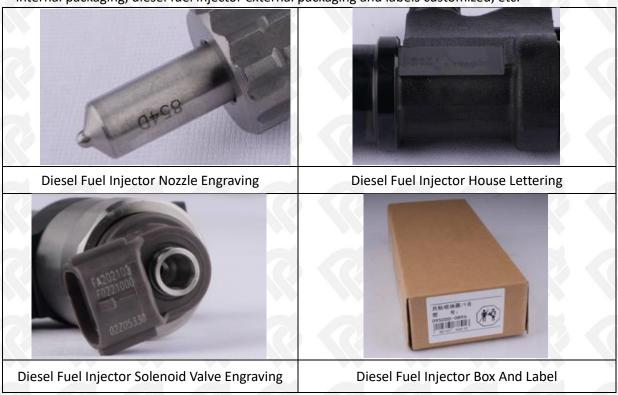

## 1.7. 095000-6321 Diesel Fuel Injector Customized Service

(1) Diesel Fuel Injector Customized Service: The quantity of customized diesel fuel injectors must meet the standard of OEM manufacturers requirement of shell lettering, logo engraving, diesel fuel injector internal packaging, diesel fuel injector external packaging and labels customized, etc.

## (2) Diesel Fuel Injector Customized Service Requirements:

The purchase of customized diesel fuel injectors are not less than 10 pieces.

The purchase of customized diesel fuel injector packages no less than 1000 pieces.

When the customized products involve the need of specify logo, the OEM manufacturer is asked to provide trademark authorization and the sample of logo image file.

• Once the customized diesel fuel injector is sold, it cannot be returned or exchanged if there is no quality problems.