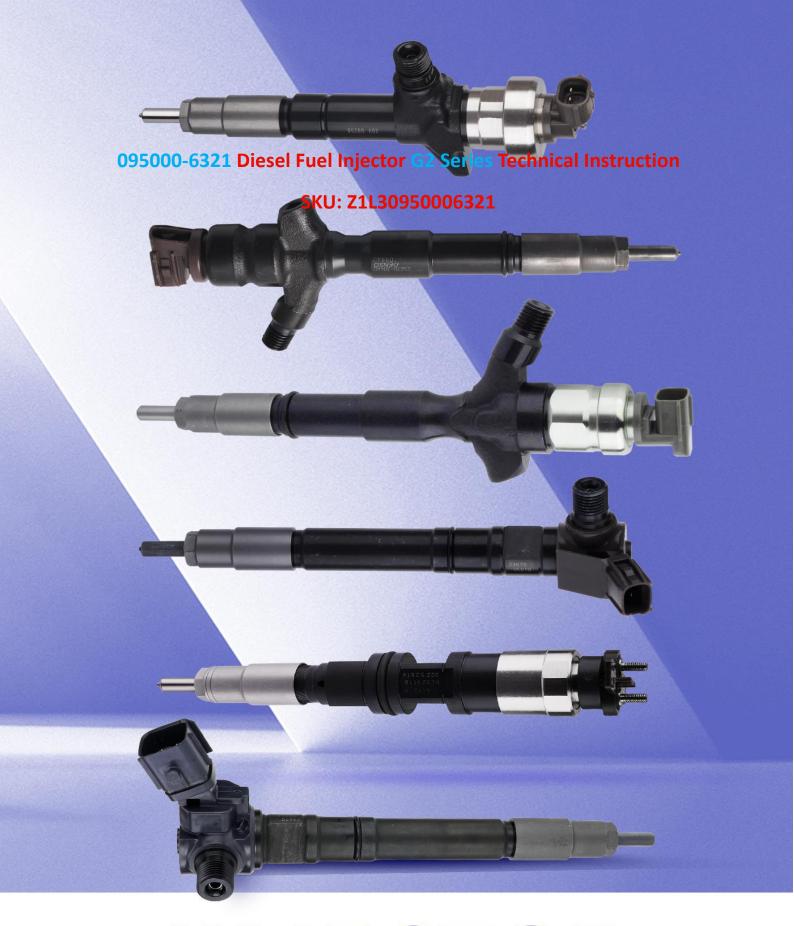

# 095000-6321 Diesel Fuel Injector G2 Series Technical Instruction

## 1.1. 095000-6321 Diesel Fuel Injector Basic Information

| Title | 095000-6321 Diesel Fuel Injector G2 Series China Made New |
|-------|-----------------------------------------------------------|
| SKU   | Z1L30950006321                                            |